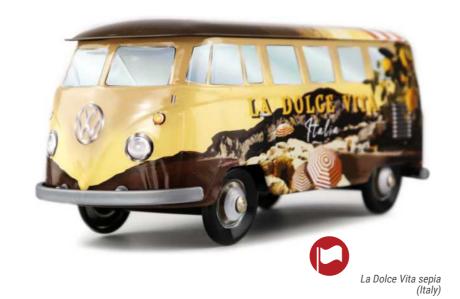

## COLLECTION

Fiesta latina - green (Mexico)

Calavera - orange (Mexico)

Etnia - beige (Mexico)

Carnavale!-purple & green (Italy)

### **THE COMBI VW\*** AN OFFICIAL PRODUCT®

La Cucina Italiana - white (Italy)