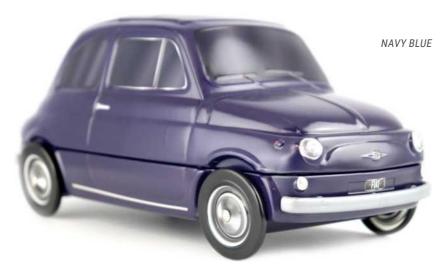

### **THE FIAT 500\***

THE NEW COLLECTION 212 X 94 X 92 MM

Designed by Dante Giacosa and launched in July 1957, the Fiat 500 (or Cinquecento) is unmistakably Italian but 80% of sales took place outside of Italy. Adapted from the famous car, this tinplate box is designed for all kind of alimentary products: biscuits, sweets or even chocolates...

## THE FIAT 500\*

# THE CLASSICAL COLLECTION

WHITE & NAVY BLUE