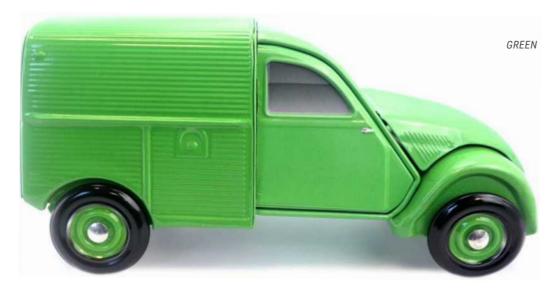

# THE 2CV FOURGONNETTE\*

THE ORIGINAL COLLECTION 196 X 84 X 95 MM

The 2CV fourgonnette is the very first car with a front-wheel drive configuration. It became quickly iconic because of its close relatives from the 2CV, its qualities and its numerous derivatives from the 20th century. The 2CV fourgonnette has been back on stage during 3 decades from 1951 to 1977, date on which the Acadiane replaced it.

**SINCE 1951** 

A SMALL CAR REALLY HELPFUL AND DEFINITELY ECONOMICAL

## THE CLASSICAL

## THE 2CV FOURGONNETTE\*

# COLLECTION