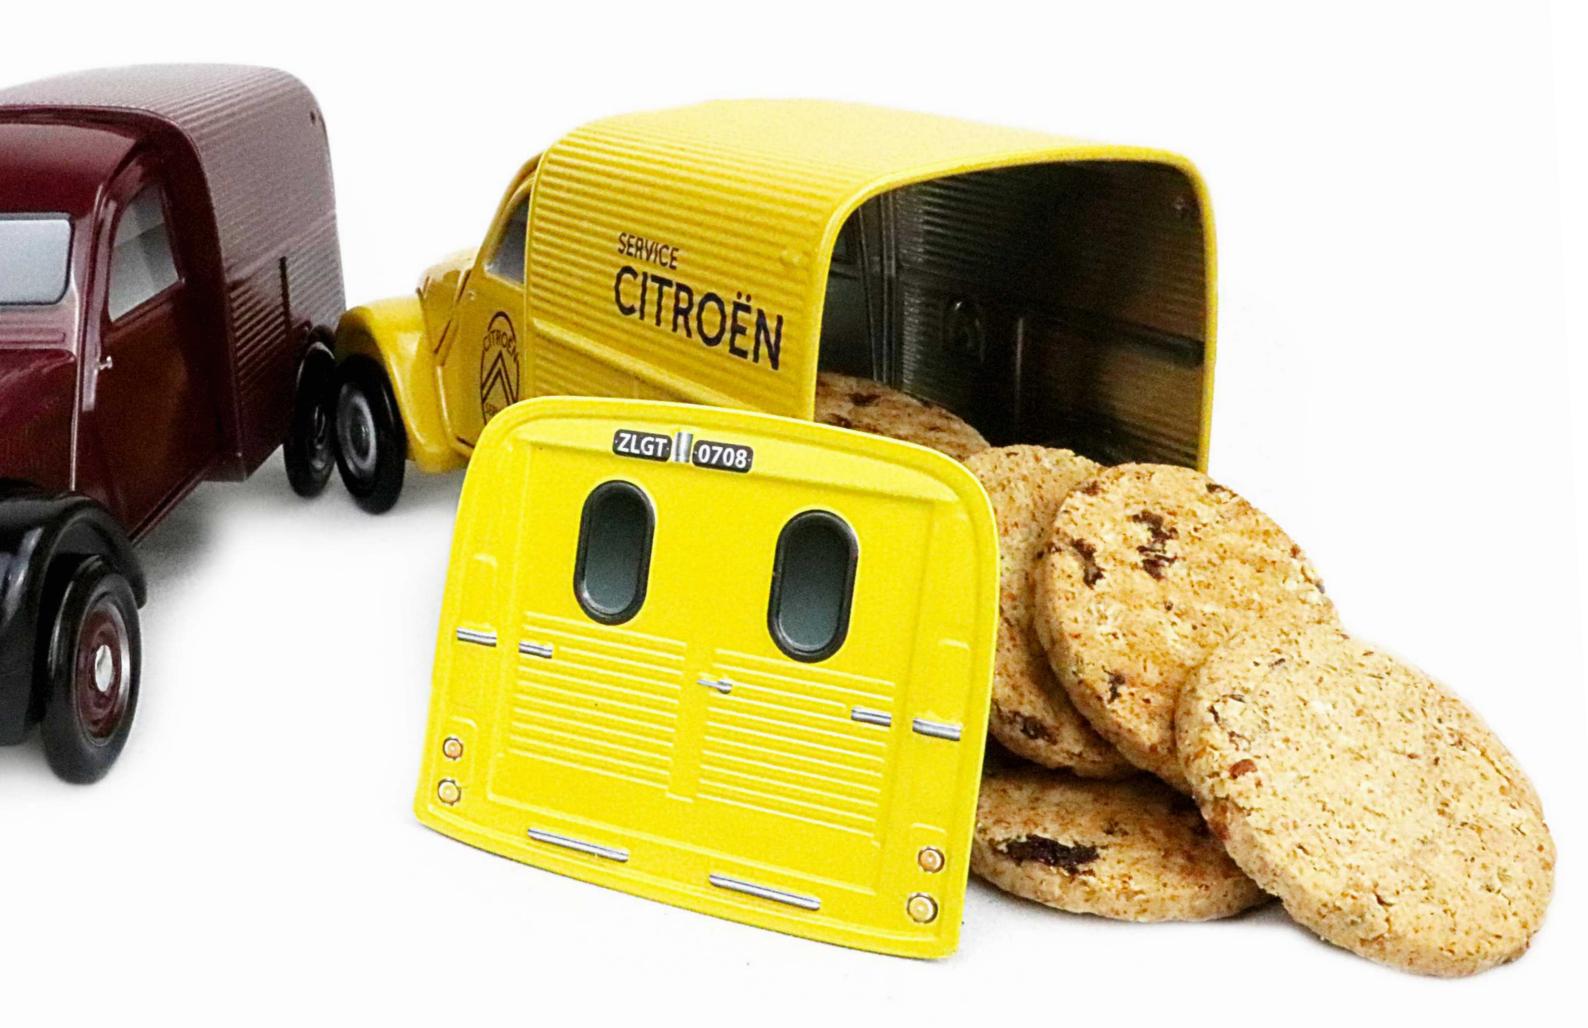

# TO TRANSPORT ALL KIND OF MERCHANDISES...

## THE TUB H\*

THE ORIGINAL COLLECTION
198 X 98 X 103 MM

Some call it «TUB», name used to qualify its short-lived ancestor. The truth is the type H, the first mass-produced front-wheel-drive van, extends its ancestor spirit. Presented in 1947 and marketed in June 1948, it became successful to artsans, merchants, hospitals, postal services and even villains... Little by little, the H type has invaded the roads of France.

**SINCE 1948** 

THE TRAVELLING GROCER
COMMUNITY'S FAVORITE TRUCK

#### **AN OFFICIAL PRODUCT**

# THE CLASSICAL

# COLLECTION