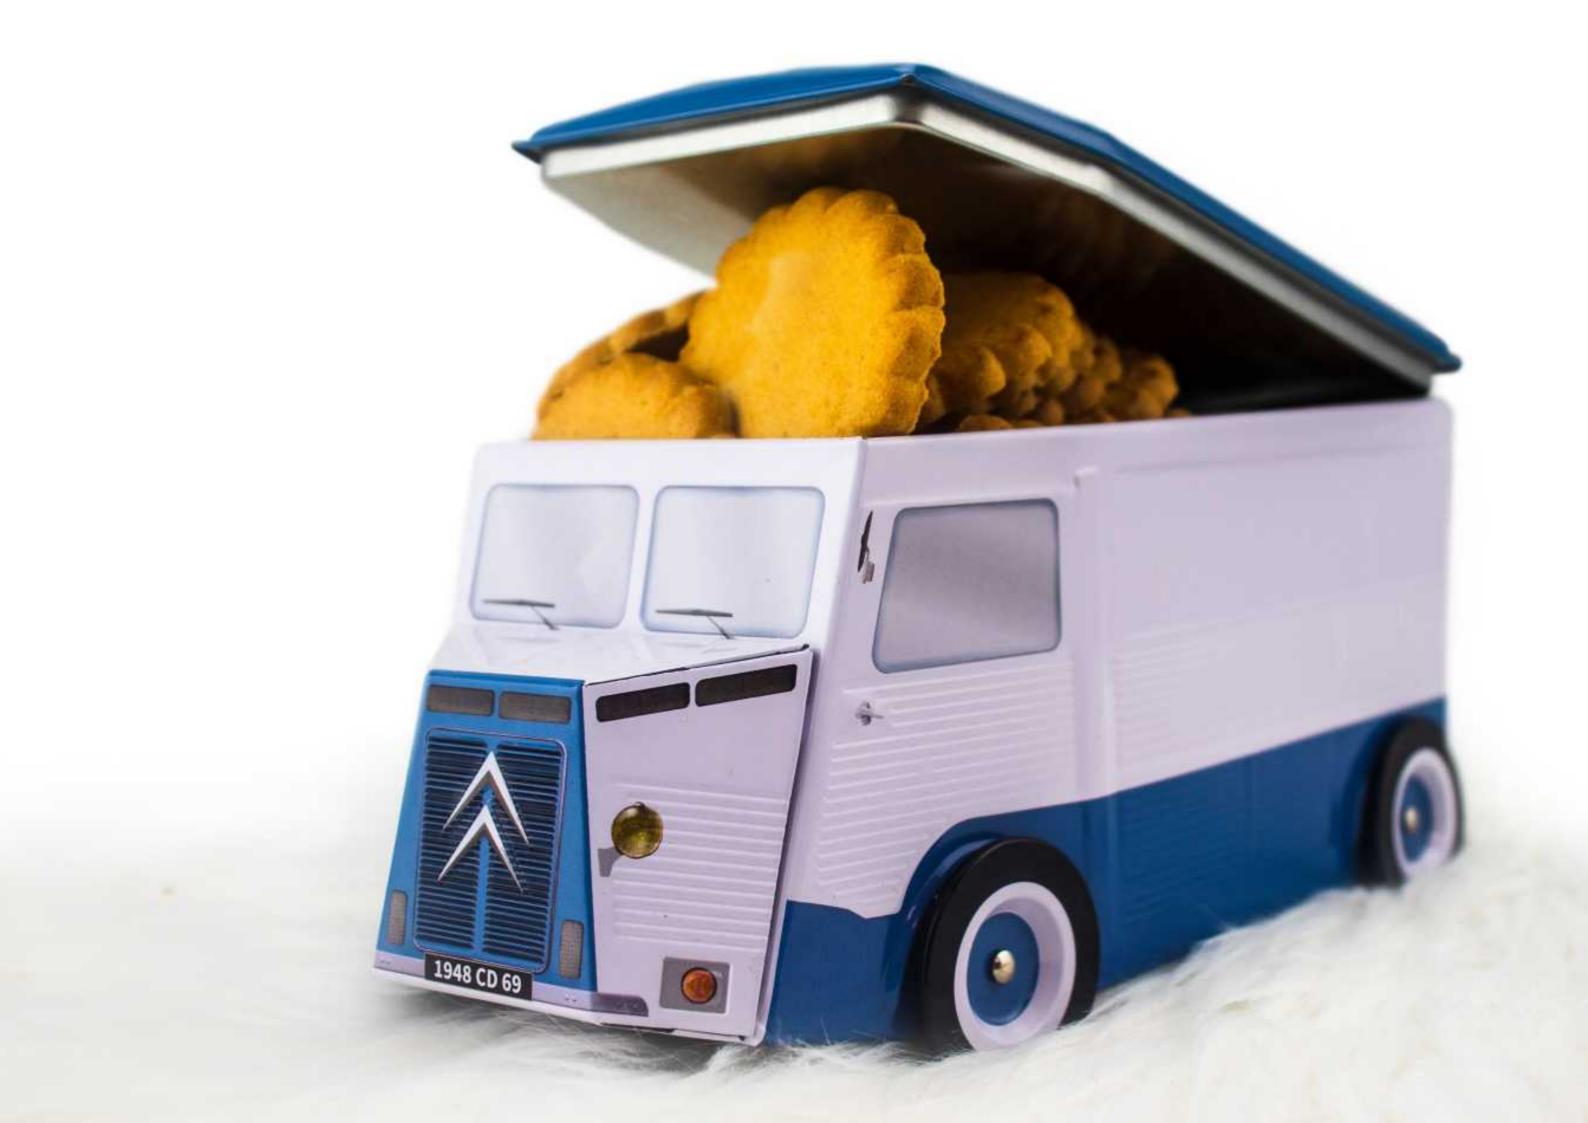

# TO TRANSPORT ALL KIND OF MERCHANDISES...

## THE TUB H\*

THE ORIGINAL COLLECTION
198 X 98 X 103 MM

Some call it «TUB», name used to qualify its short-lived ancestor. The truth is the type H, the first mass-produced front-wheel-drive van, extends its ancestor spirit. Presented in 1947 and marketed in June 1948, it became successful to artsans, merchants, hospitals, postal services and even villains... Little by little, the H type has invaded the roads of France.

**SINCE 1948** 

THE TRAVELLING GROCER
COMMUNITY'S FAVORITE TRUCK