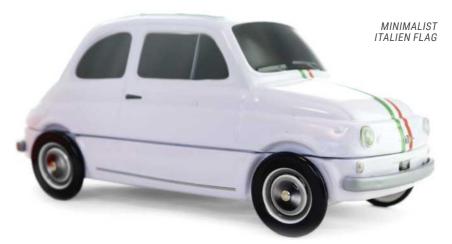

9 |
| THE DECORATED COLLECTION     | 50-51 |
| TECHNICAL INFORMATIONS       | 52-53 |
|                              |       |
| CUSTOMIZATION                | 54-55 |
| YOUR BRAND, YOUR BOX, TRY IT | 54-55 |



# OVER 60 YEARS OF LEGENDARY STYLE...

### **THE FIAT 500\***

THE NEW COLLECTION 212 X 94 X 92 MM

Designed by Dante Giacosa and launched in July 1957, the Fiat 500 (or Cinquecento) is unmistakably Italian but 80% of sales took place outside of Italy. Adapted from the famous car, this tinplate box is designed for all kind of alimentary products: biscuits, sweets or even chocolates...







### THE CLASSICAL

## THE FIAT 500\*

### FJAT JOO

# COLLECTION



















# THE CLASSICAL COLLECTION























### THE DECORATED

## THE FIAT 500\*



## COLLECTION



















# THE CLASSICAL COLLECTION







# A DIFFERENT TYPE OF PACKAGING CONCEPT











**PRODUCTION MINIMUM** PER OPERATION :

10 000 ARTICLES.





FRONT VIEW

SIDE VIEW





**BACK VIEW** 

#### 3/4 VIEW

# TECHNICAL INFORMATION

#### **EXTERNAL DIMENSIONS OF THE BOX:**

212 X 94 X 92 MM.

#### **METAL TICKNESS:**

0.25 MM.

### **NET WEIGHT:**

145 GR (ON AVERAGE).

### NUMBER OF PACKAGING PER DELIVERY BOX:

30 ARTICLES.

#### **DELIVERY BOX DIMENSIONS:**

60 X 23.5 X 50.5 CM.

### **GROSS WEIGHT PER DELIVERY BOX:**

5 KG.

#### **DELIVERY BOX PER PALLET:**

HEIGHT 1,80 M : 20. HEIGHT 1,20 M : 12.

### NUMBER OF PACKAGING PER CONTAINER 40'HQ:

28 950 ARTICLES.

### NUMBER OF DELIVERY BOXES PER CONTAINER 40'HQ:

965 DELIVERY BOXES.

#### MADE IN:

CHINA.

### POSSIBILITY OF S