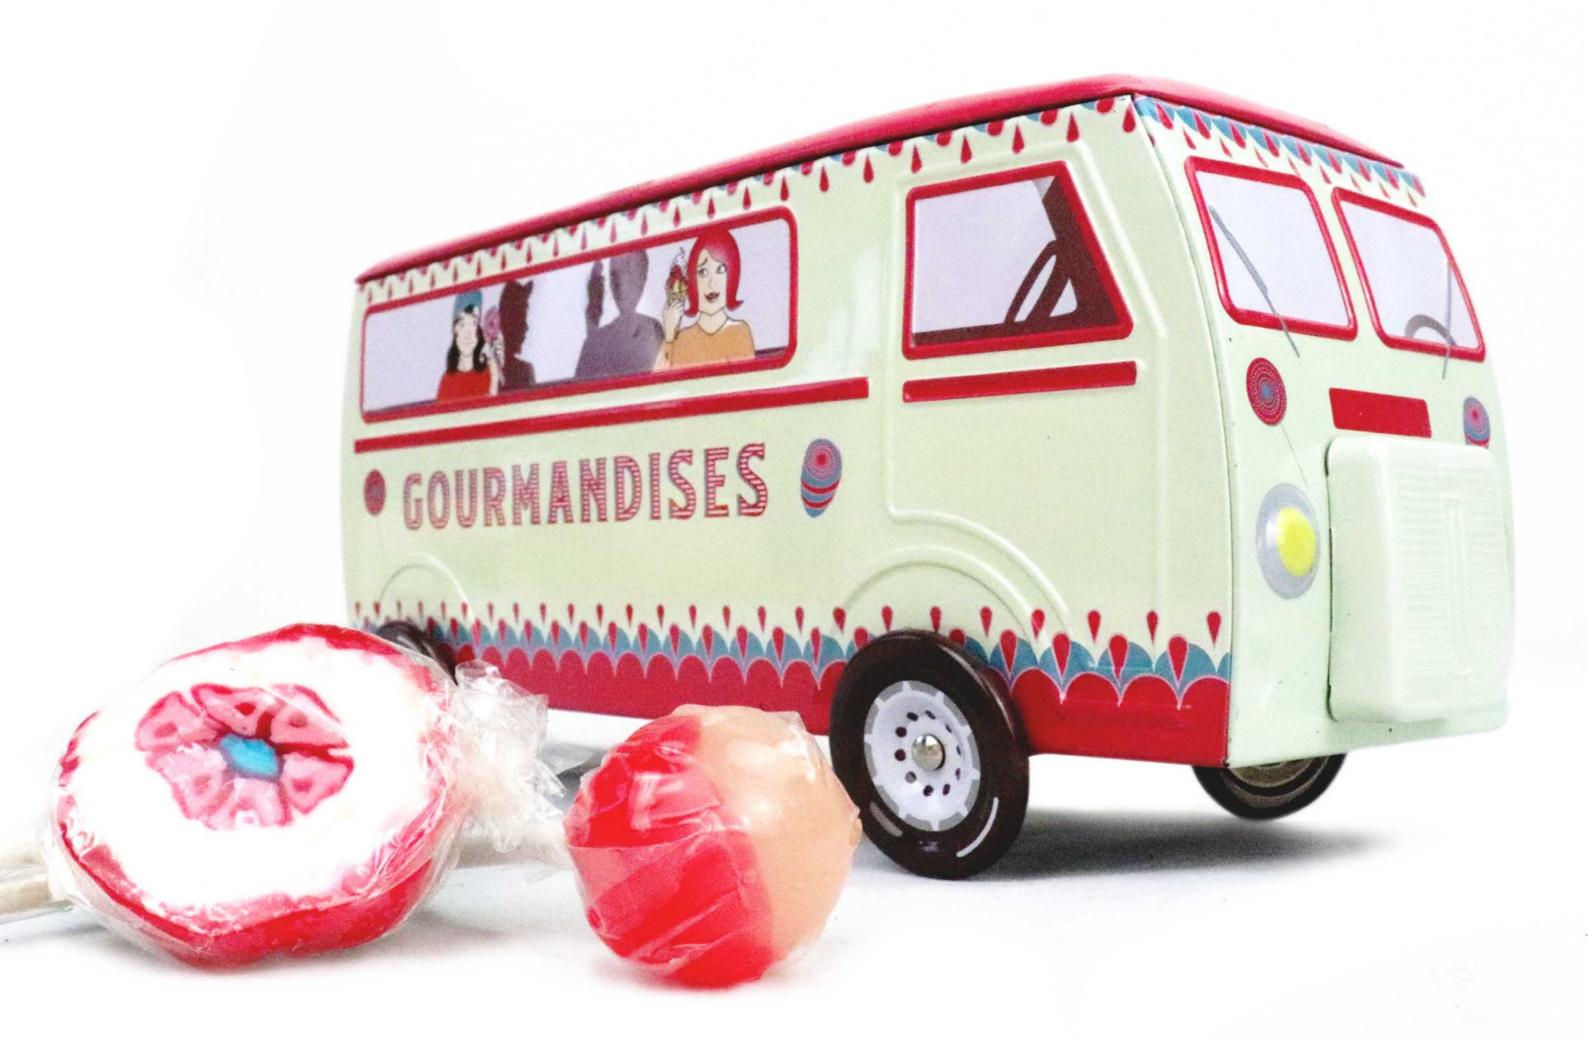

### **THE COMBI\***

THE ORIGINAL COLLECTION 228 X 94 X 103 MM

The Volkswagen Combi T1 is the brand's second model after the Beetle. Practical and robust, it quickly established itself as a best-seller of the brand. The Combis strengthen the thirst for culture of their owner who loves to travel, some of them go on trips around the world. From an iconic vehicle, it is now highly coveted by Combi's lovers.

# COLLECTION

WHITE & TURQUOISE

GREEN & WHITE

YELLOW & BEIGE

BLACK & DARK RED

BROWN & BLUE

GREY

## THE CLASSICAL COLLECTION

WHITE & ORANGE

BLACK & WHITE

WHITE & RED

WHITE & BLUE

WHITE & PALE PINK

WHITE & YELLOW

ORANGE & WHITE