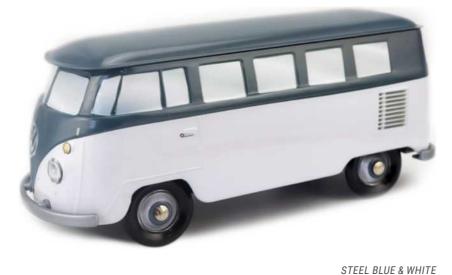

### **THE COMBI VW\***

# COLLECTION

WHITE & TURQUOISE

GREEN & WHITE

YELLOW & BEIGE

BLACK & DARK RED

BROWN & BLUE

GREY