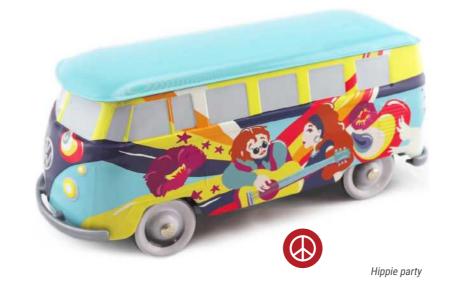

### **THE COMBI\***

THE ORIGINAL COLLECTION 228 X 94 X 103 MM

The Volkswagen Combi T1 is the brand's second model after the Beetle. Practical and robust, it quickly established itself as a best-seller of the brand. The Combis strengthen the thirst for culture of their owner who loves to travel, some of them go on trips around the world. From an iconic vehicle, it is now highly coveted by Combi's lovers.

# COLLECTION

Country - U.K.

Country - Germany

### **THE COMBI VW\*** AN OFFICIAL PRODUCT®

Country - Spain

Country - Italy

### THE DECORATED

## THE COMBIVW\* AN OFFICIAL PRODUCT®

## COLLECTION

Fiesta latina - green (Mexico)

Calavera - orange (Mexico)

Etnia - beige (Mexico)

Carnavale!-purple & green (Italy)

### **THE COMBI VW\*** AN OFFICIAL PRODUCT®

La Cucina Italiana - white (Italy)

### **THE COMBI VW\*** AN OFFICIAL PRODUCT®

Santorin (Greece)

Antilles (Caraïbes)

**O** 

Caravelle - yellow

### **THE COMBI VW\***

**O** 

### THE COMBIVW\* AN OFFICIAL PRODUCT®

# COLLECTION