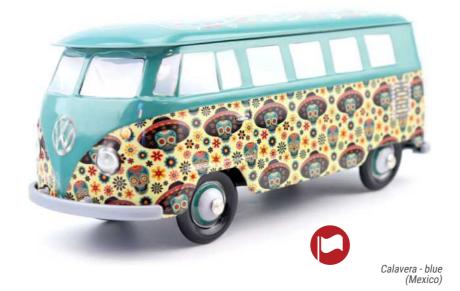

## COLLECTION

Fiesta latina - green (Mexico)

Calavera - orange (Mexico)

Etnia - beige (Mexico)

Carnavale!-purple & green (Italy)