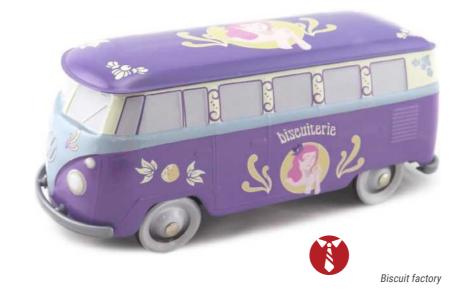

### **THE COMBI\***

THE ORIGINAL COLLECTION 228 X 94 X 103 MM

The Volkswagen Combi T1 is the brand's second model after the Beetle. Practical and robust, it quickly established itself as a best-seller of the brand. The Combis strengthen the thirst for culture of their owner who loves to travel, some of them go on trips around the world. From an iconic vehicle, it is now highly coveted by Combi's lovers.

# COLLECTION

Country - U.K.

Country - Germany

### **THE COMBI VW\*** AN OFFICIAL PRODUCT®

Country - Spain

Country - Italy

### THE DECORATED

## THE COMBIVW\* AN OFFICIAL PRODUCT®

## COLLECTION

Fiesta latina - green (Mexico)

Calavera - orange (Mexico)

Etnia - beige (Mexico)

Carnavale!-purple & green (Italy)

### **THE COMBI VW\*** AN OFFICIAL PRODUCT®

La Cucina Italiana - white (Italy)

### **THE COMBI VW\*** AN OFFICIAL PRODUCT®

Santorin (Greece)

Antilles (Caraïbes)

**O** 

Caravelle - yellow

### **THE COMBI VW\***

**O** 

### THE COMBIVW\* AN OFFICIAL PRODUCT®

# COLLECTION