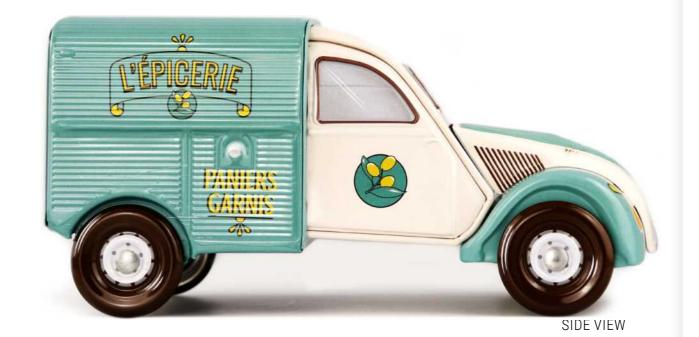

# THE 2CV FOURGONNETTE\*

THE ORIGINAL COLLECTION 196 X 84 X 95 MM

The 2CV fourgonnette is the very first car with a front-wheel drive configuration. It became quickly iconic because of its close relatives from the 2CV, its qualities and its numerous derivatives from the 20th century. The 2CV fourgonnette has been back on stage during 3 decades from 1951 to 1977, date on which the Acadiane replaced it.

**SINCE 1951** 

A SMALL CAR REALLY HELPFUL AND DEFINITELY ECONOMICAL