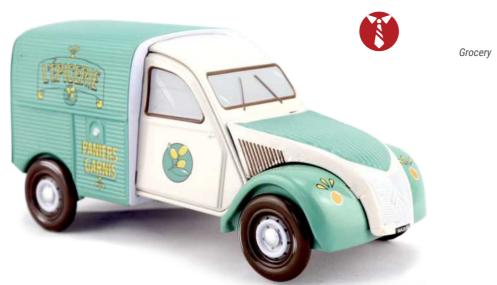

HQ:

1032 DELIVERY BOXES.

#### MADE IN:

CHINA.

### POSSIBILITY OF STORAGE / HANDLING:

LYON, FRANCE.





# THE TWENTY CENTURY STYLISH LOOK...

# THE 2CV FOURGONNETTE\*

THE ORIGINAL COLLECTION 196 X 84 X 95 MM

The 2CV fourgonnette is the very first car with a front-wheel drive configuration. It became quickly iconic because of its close relatives from the 2CV, its qualities and its numerous derivatives from the 20th century. The 2CV fourgonnette has been back on stage during 3 decades from 1951 to 1977, date on which the Acadiane replaced it.

**SINCE 1951** 

A SMALL CAR REALLY HELPFUL AND DEFINITELY ECONOMICAL





## **AN OFFICIAL PRODUCT**





## THE CLASSICAL

## THE 2CV FOURGONNETTE\*



# COLLECTION













# THE **DECORATED** COLLECTION

## THE 2CV FOURGONNETTE\*





















# A DIFFERENT TYPE OF

# PACKAGING CONCEPT









**PRODUCTION MINIMUM** PER OPERATION: 10 000 ARTICLES.

FRONT VIEW





BACK VIEW



3/4 VIEW

# TECHNICAL INFORMATION

#### **EXTERNAL DIMENSIONS OF THE BOX:**

196 X 84 X 95 MM.

#### **METAL TICKNESS:**

0,23 MM.

#### **NET WEIGHT:**

150 GR (ON AVERAGE).

#### NUMBER OF PACKAGING PER DELIVERY BOX:

30 ARTICLES.

#### **DELIVERY BOX DIMENSIONS:**

53.4 X 22 X 52 CM.

#### **GROSS WEIGHT PER DELIVERY BOX:**

6 KG.

#### **DELIVERY BOX PER PALLET:**

HEIGHT 1,80 M : 20. HEIGHT 1,20 M : 12.

#### NUMBER OF PACKAGING PER CONTAINER 40'HQ:

32 160 ARTICLES.

#### NUMBER OF DELIVERY BOXES PER CONTAINER 40'HQ:

1072 DELIVERY BOXES.

#### MADE IN:

CHINA.

#### POSSIBILITY OF STORAGE / HANDLING:

LYON, FRANCE.





# TO TRANSPORT