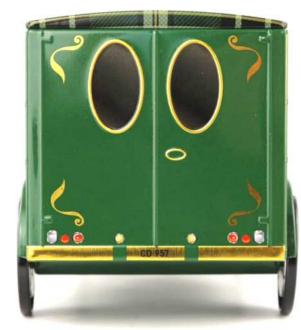

### THE TACOT\*

THE ORIGINAL COLLECTION 230 X 102 X 111 MM

A one-of-a-kind «retro-modern» model. Based on the features of the Ford T, this model seduces by its vintage style from old promotion trucks. Its charm and practicality have made it a truck often used for deliveries with the advantage of being recognizable throughout all the city!

### **THE TACOT\***

WITHOUT LICENCE