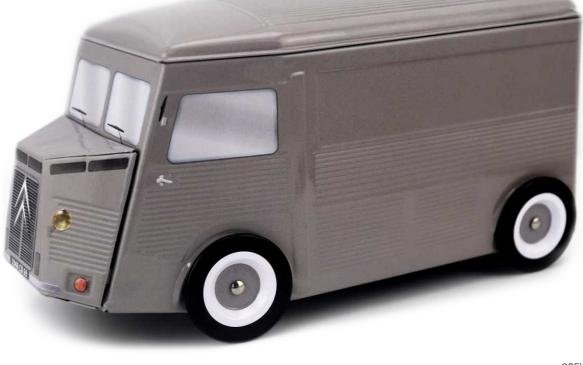

# TO TRANSPORT ALL KIND OF MERCHANDISES...

## THE TUB H\*

THE ORIGINAL COLLECTION
198 X 98 X 103 MM

Some call it «TUB», name used to qualify its short-lived ancestor. The truth is the type H, the first mass-produced front-wheel-drive van, extends its ancestor spirit. Presented in 1947 and marketed in June 1948, it became successful to artsans, merchants, hospitals, postal services and even villains... Little by little, the H type has invaded the roads of France.

**SINCE 1948** 

THE TRAVELLING GROCER
COMMUNITY'S FAVORITE TRUCK