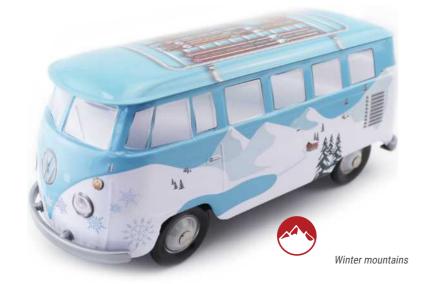

RODUCT®

# COLLECTION

























Country - U.K.

Country - Germany

### **THE COMBI VW\*** AN OFFICIAL PRODUCT®

















Country - Spain

Country - Italy





### THE DECORATED

## THE COMBIVW\* AN OFFICIAL PRODUCT®



## COLLECTION







Fiesta latina - green (Mexico)







Calavera - orange (Mexico)









Etnia - beige (Mexico)

Carnavale!-purple & green (Italy)

### **THE COMBI VW\*** AN OFFICIAL PRODUCT®























La Cucina Italiana - white (Italy)



### **THE COMBI VW\*** AN OFFICIAL PRODUCT®

















Santorin (Greece)







Antilles (Caraïbes)

**O** 

Caravelle - yellow

### **THE COMBI VW\***













**O** 















### THE DECORATED

### THE COMBIVW\* AN OFFICIAL PRODUCT®

# COLLECTION













































# A DIFFERENT TYPE OF PACKAGING CONCEPT









**PRODUCTION MINIMUM** PER OPERATION: 10 000 ARTICLES.





SIDE VIEW







3/4 VIEW

# TECHNICAL INFORMATION

### **EXTERNAL DIMENSIONS OF THE BOX:**

228 X 94 X 103 MM.

#### **METAL TICKNESS:**

0,23 MM.

#### **NET WEIGHT:**

208 GR (ON AVERAGE).

### NUMBER OF PACKAGING PER DELIVERY BOX:

24 ARTICLES.

#### **DELIVERY BOX DIMENSIONS:**

60.5 X 24.8 X 44 CM.

### **GROSS WEIGHT PER DELIVERY BOX:**

6 KG.

### **DELIVERY BOX PER PALLET:**

HEIGHT 1,80 M : 24. HEIGHT 1,20 M : 12.

### NUMBER OF PACKAGING PER CONTAINER 40'HQ:

26 784 ARTICLES.

### NUMBER OF DELIVERY BOXES PER CONTAINER 40'HQ:

1116 DELIVERY BOXES.

#### MADE IN:

CHINA.

### POSSIBILITY OF STORAGE / HANDLING:

LYON, FRANCE.





# THE BEST COMPACT CAR IN THE SHO