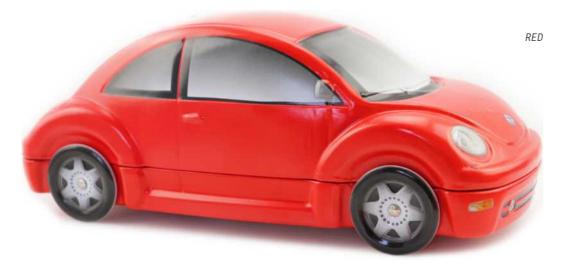

### THE NEW BEETLE\*

THE ORIGINAL COLLECTION 228 X 86 X 93 MM

The New Beetle has become an icon of the automotive world in the same way as its ancestor the Volkswagen Beetle. An inimitable style with Californian influences which was the result of the extravagance and enthusiasm of creative people who were able to carry out their project from start to finish. Its aesthetic drew attention and made it a notable vehicle of its time.

### THE NEW BEETLE\*

N OFFICIAL PRODUCT<sup>®</sup>

### THE NEW BEETLE\*

AN OFFICIAL PRODUCT®