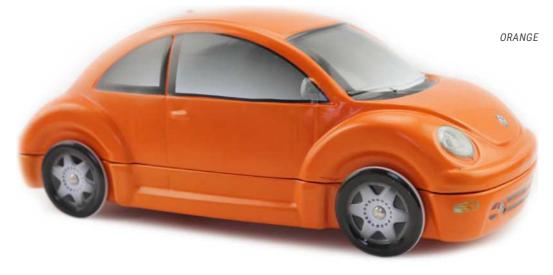

### THE NEW BEETLE\*

THE ORIGINAL COLLECTION 228 X 86 X 93 MM

The New Beetle has become an icon of the automotive world in the same way as its ancestor the Volkswagen Beetle. An inimitable style with Californian influences which was the result of the extravagance and enthusiasm of creative people who were able to carry out their project from start to finish. Its aesthetic drew attention and made it a notable vehicle of its time.

### THE NEW BEETLE\*

N OFFICIAL PRODUCT<sup>®</sup>

### THE NEW BEETLE\*

AN OFFICIAL PRODUCT®