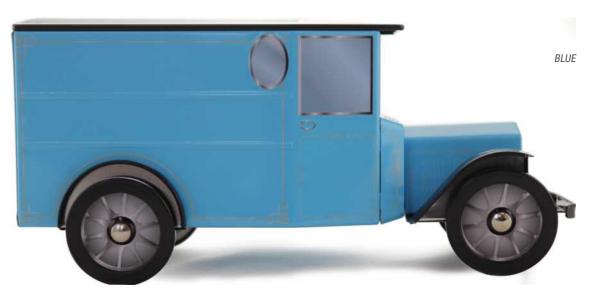

### THE TACOT\*

THE ORIGINAL COLLECTION 230 X 102 X 111 MM

A one-of-a-kind «retro-modern» model. Based on the features of the Ford T, this model seduces by its vintage style from old promotion trucks. Its charm and practicality have made it a truck often used for deliveries with the advantage of being recognizable throughout all the city!

## THE TACOT\* WITHOUT LICENCE

### **THE TACOT\***

WITHOUT LICENCE