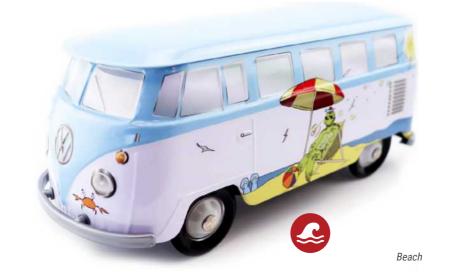

### THE DECORATED

## THE COMBIVW\* AN OFFICIAL PRODUCT®

## COLLECTION

Fiesta latina - green (Mexico)

Calavera - orange (Mexico)

Etnia - beige (Mexico)

Carnavale!-purple & green (Italy)