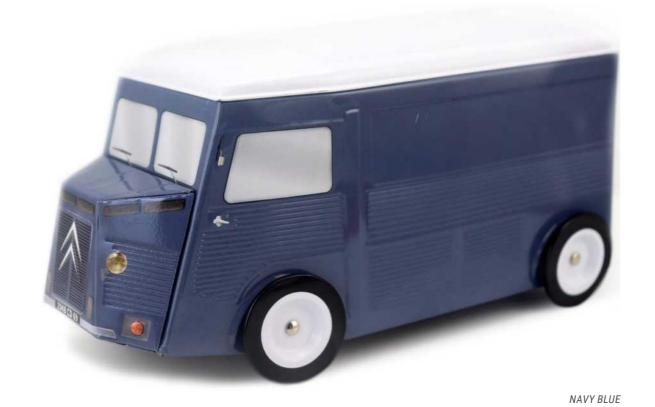

# TO TRANSPORT ALL KIND OF MERCHANDISES...

## THE TUB H\*

THE ORIGINAL COLLECTION
198 X 98 X 103 MM

Some call it «TUB», name used to qualify its short-lived ancestor. The truth is the type H, the first mass-produced front-wheel-drive van, extends its ancestor spirit. Presented in 1947 and marketed in June 1948, it became successful to artsans, merchants, hospitals, postal services and even villains... Little by little, the H type has invaded the roads of France.

**SINCE 1948** 

THE TRAVELLING GROCER
COMMUNITY'S FAVORITE TRUCK

#### **AN OFFICIAL PRODUCT**

# THE CLASSICAL

# COLLECTION