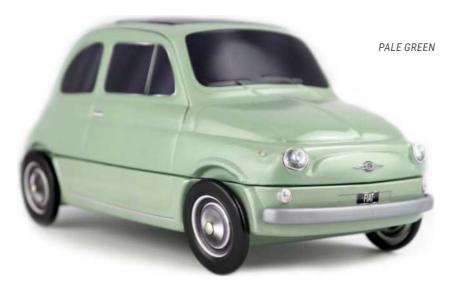

|       |
| THE D3A                      | 48-53 |
| PRESENTATION                 | 48-49 |
| THE DECORATED COLLECTION     | 50-51 |
| TECHNICAL INFORMATIONS       | 52-53 |
|                              |       |
| CUSTOMIZATION                | 54-55 |
| YOUR BRAND, YOUR BOX, TRY IT | 54-55 |



# OVER 60 YEARS OF LEGENDARY STYLE...

### **THE FIAT 500\***

THE NEW COLLECTION 212 X 94 X 92 MM

Designed by Dante Giacosa and launched in July 1957, the Fiat 500 (or Cinquecento) is unmistakably Italian but 80% of sales took place outside of Italy. Adapted from the famous car, this tinplate box is designed for all kind of alimentary products: biscuits, sweets or even chocolates...







### THE CLASSICAL

## THE FIAT 500\*

### FJAT JOO

# COLLECTION



















# THE CLASSICAL COLLECTION























### THE DECORATED

## THE FIAT 500\*



## COLLECTION



















# THE CLASSICAL COLLECTION







# A DIFFERENT TYPE OF PACKAGING CONCEPT











**PRODUCTION MINIMUM** PER OPERATION :

10 000 ARTICLES.





FRONT VIEW

SIDE VIEW





**BACK VIEW** 

#### 3/4 VIEW

# TECHNICAL INFORMATION

#### **EXTERNAL DIMENSIONS OF THE BOX:**

212 X 94 X 92 MM.

#### **METAL TICKNESS:**

0.25 MM.

### **NET WEIGHT:**

145 GR (ON AVERAGE).

### NUMBER OF PACKAGING PER DELIVERY BOX:

30 ARTICLES.

#### **DELIVERY BOX DIMENSIONS:**

60 X 23.5 X 50.5 CM.

### **GROSS WEIGHT PER DELIVERY BOX:**

5 KG.

#### **DELIVERY BOX PER PALLET:**

HEIGHT 1,80 M : 20. HEIGHT 1,20 M : 12.

### NUMBER OF PACKAGING PER CONTAINER 40'HQ:

28 950 ARTICLES.