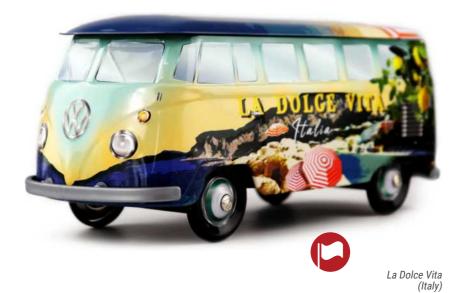

ON







WHITE & TURQUOISE



GREEN & WHITE



YELLOW & BEIGE





BLACK & DARK RED







BROWN & BLUE

GREY

## THE CLASSICAL COLLECTION









WHITE & ORANGE

BLACK & WHITE

WHITE & RED







WHITE & BLUE







WHITE & PALE PINK

WHITE & YELLOW

ORANGE & WHITE

WHITE & NAVY BLUE



### THE DECORATED

### **THE COMBI VW\*** AN OFFICIAL PRODUCT®

# COLLECTION

























Country - U.K.

Country - Germany

### **THE COMBI VW\*** AN OFFICIAL PRODUCT®

















Country - Spain

Country - Italy





### THE DECORATED

## THE COMBIVW\* AN OFFICIAL PRODUCT®



## COLLECTION







Fiesta latina - green (Mexico)







Calavera - orange (Mexico)









Etnia - beige (Mexico)

Carnavale!-purple & green (Italy)

### **THE COMBI VW\*** AN OFFICIAL PRODUCT®























La Cucina Italiana - white (Italy)



### **THE COMBI VW\*** AN OFFICIAL PRODUCT®

















Santorin (Greece)







Antilles (Caraïbes)

**O** 

Caravelle - yellow

### **THE COMBI VW\***













**O** 















### THE DECORATED

### THE COMBIVW\* AN OFFICIAL PRODUCT®

# COLLECTION













































# A DIFFERENT TYPE OF PACKAGING CONCEPT









**PRODUCTION MINIMUM** PER OPERATION: 10 000 ARTICLES.





SIDE VIEW







3/4 VIEW

# TECHNICAL INFORMATION

### **EXTERNAL DIMENSIONS OF THE BOX:**

228 X 94 X 103 MM.

#### **METAL TICKNESS:**

0,23 MM.

#### **NET WEIGHT:**

208 GR (ON AVERAGE).

### NUMBER OF PACKAGING PER DELIVERY BOX:

24 ARTICLES.

#### **DELIVERY BOX DIMENSIONS:**

60.5 X 24.8 X 44 CM.

### **GROSS WEIGHT PER DELIV