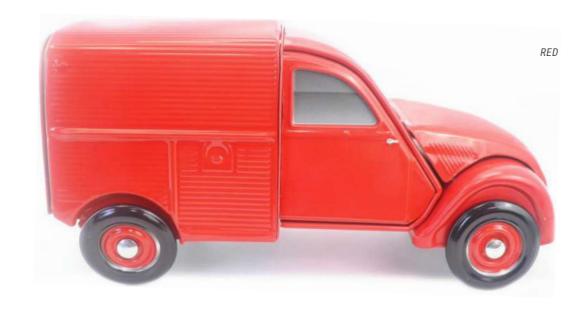

# THE 2CV FOURGONNETTE\*

THE ORIGINAL COLLECTION 196 X 84 X 95 MM

The 2CV fourgonnette is the very first car with a front-wheel drive configuration. It became quickly iconic because of its close relatives from the 2CV, its qualities and its numerous derivatives from the 20th century. The 2CV fourgonnette has been back on stage during 3 decades from 1951 to 1977, date on which the Acadiane replaced it.

**SINCE 1951** 

A SMALL CAR REALLY HELPFUL AND DEFINITELY ECONOMICAL

## THE CLASSICAL

## THE 2CV FOURGONNETTE\*

# COLLECTION