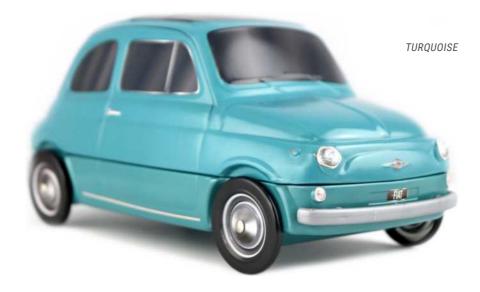

### **THE FIAT 500\***

THE NEW COLLECTION 212 X 94 X 92 MM

Designed by Dante Giacosa and launched in July 1957, the Fiat 500 (or Cinquecento) is unmistakably Italian but 80% of sales took place outside of Italy. Adapted from the famous car, this tinplate box is designed for all kind of alimentary products: biscuits, sweets or even chocolates...

## THE FIAT 500\*

# THE CLASSICAL COLLECTION