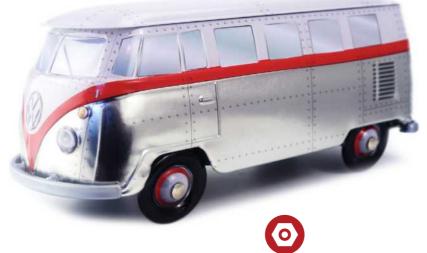

### **THE COMBI VW\***

# COLLECTION

WHITE & TURQUOISE

GREEN & WHITE

YELLOW & BEIGE

BLACK & DARK RED

BROWN & BLUE

GREY