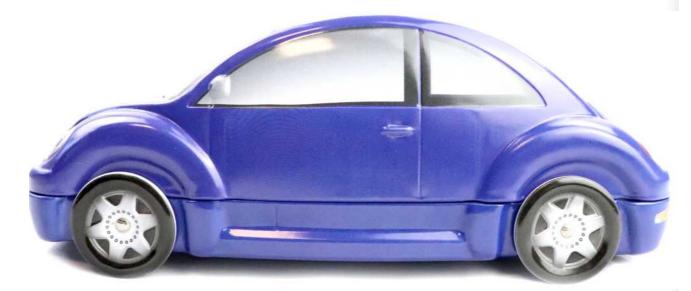

### THE NEW BEETLE\*

THE ORIGINAL COLLECTION 228 X 86 X 93 MM

The New Beetle has become an icon of the automotive world in the same way as its ancestor the Volkswagen Beetle. An inimitable style with Californian influences which was the result of the extravagance and enthusiasm of creative people who were able to carry out their project from start to finish. Its aesthetic drew attention and made it a notable vehicle of its time.

# A DIFFERENT TYPE OF PACKAGING CONCEPT

**PRODUCTION MINIMUM** PER OPERATION: 10 000 ARTICLES.

FRONT VIEW

**BACK VIEW** 

3/4 VIEW