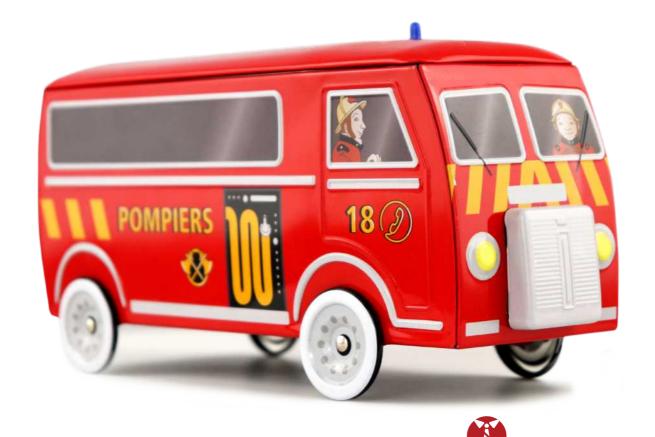

# THE "PIGNOSE", AVINTAGE MASTERPIECE...

## THE D3A\*

THE ORIGINAL COLLECTION 211 X 87 X 105 MM

When we talk about old commercial vehicles, we think of the Citroën Type H or the Renault Estafette. But few people mention the «Pig's Nose», a nickname rightly given to the Peugeot D3. In 1950, Peugeot began to market its first traction vehicle. Named Peugeot D3A, it was quickly taken over by the various coachbuilders. Its inside comfort is kind of rough and rudimentary!

**SINCE 1950** 

AN CHEAP UTILITARY VAN, WITH A STRONG MECHANICAL CONDITION

FRENCH
VAN

**AN OFFICIAL PRODUCT** 

# THE CLASSICAL COLLECTION

Fire-fighters

Sweetshop