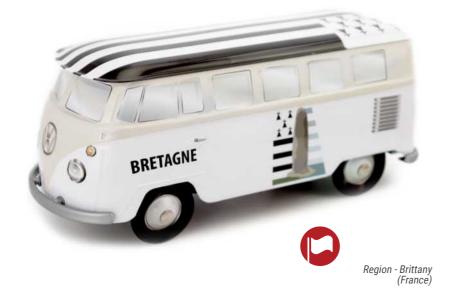

### THE DECORATED

## THE COMBIVW\* AN OFFICIAL PRODUCT®

## COLLECTION

Fiesta latina - green (Mexico)

Calavera - orange (Mexico)

Etnia - beige (Mexico)

Carnavale!-purple & green (Italy)