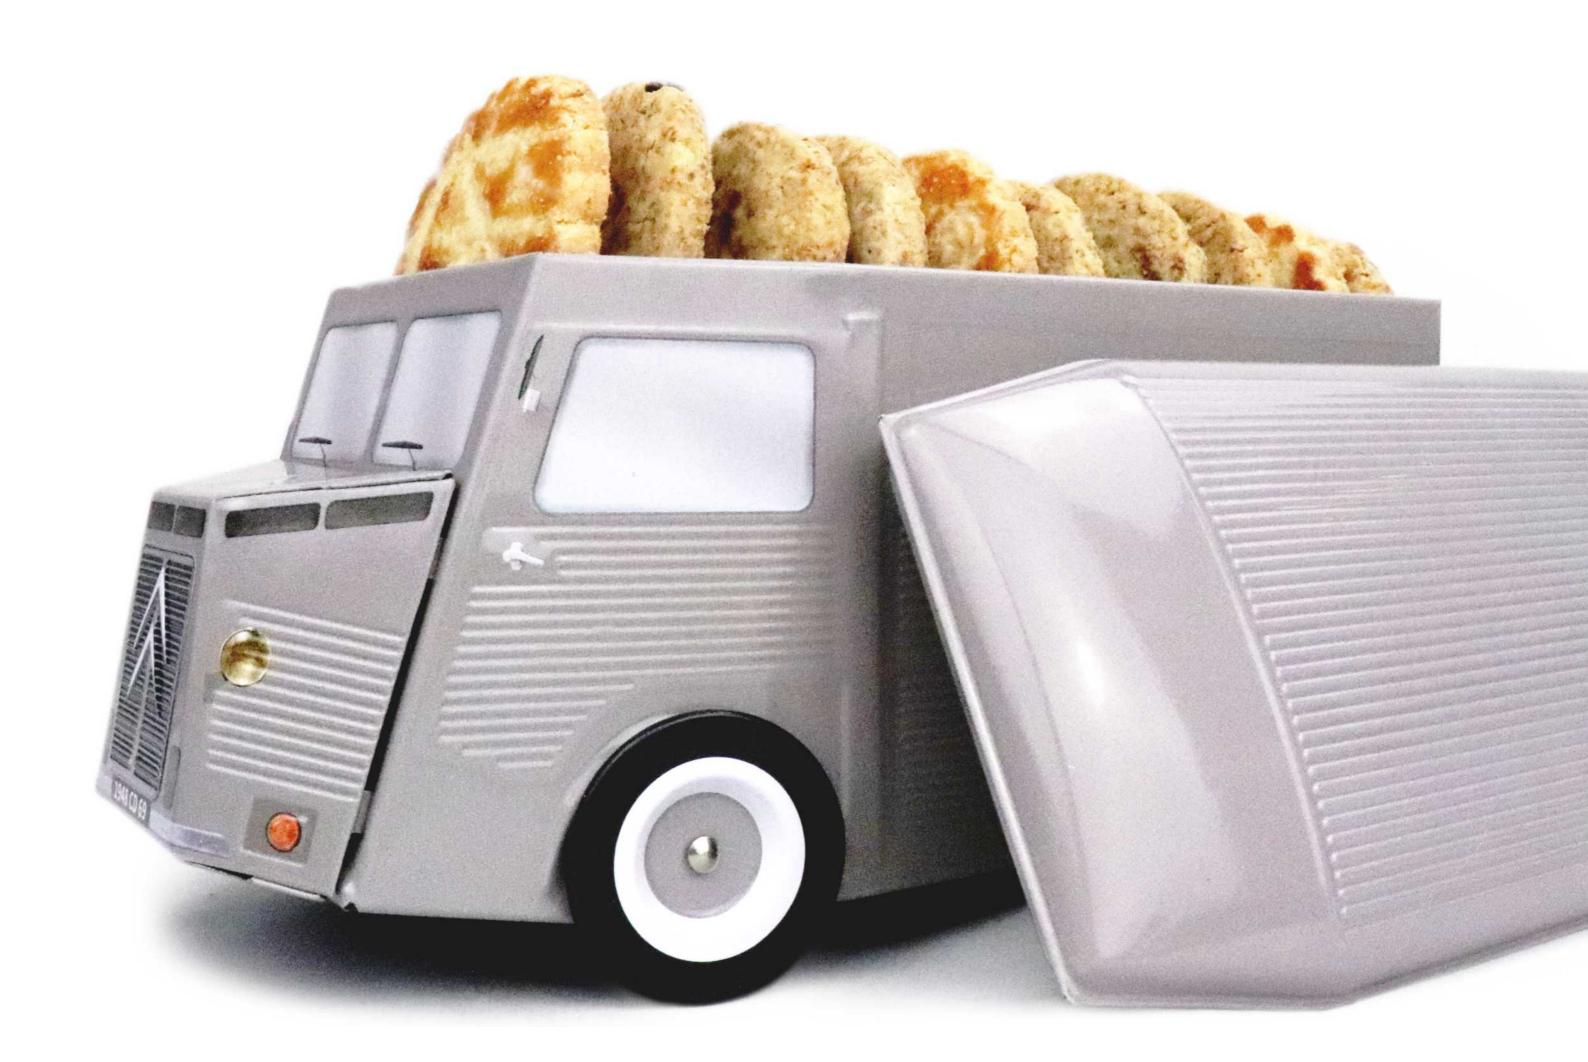

# TO TRANSPORT ALL KIND OF MERCHANDISES...

## THE TUB H\*

THE ORIGINAL COLLECTION
198 X 98 X 103 MM

Some call it «TUB», name used to qualify its short-lived ancestor. The truth is the type H, the first mass-produced front-wheel-drive van, extends its ancestor spirit. Presented in 1947 and marketed in June 1948, it became successful to artsans, merchants, hospitals, postal services and even villains... Little by little, the H type has invaded the roads of France.

**SINCE 1948** 

THE TRAVELLING GROCER
COMMUNITY'S FAVORITE TRUCK

#### **AN OFFICIAL PRODUCT**

# THE CLASSICAL

# COLLECTION