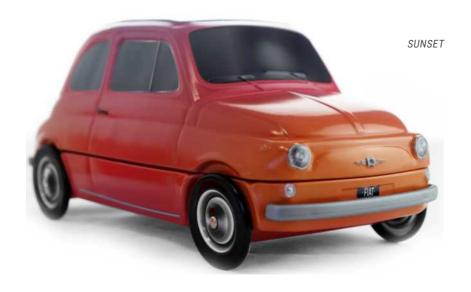

|
| THE DECORATED COLLECTION     | 50-51 |
| TECHNICAL INFORMATIONS       | 52-53 |
|                              |       |
| CUSTOMIZATION                | 54-55 |
| YOUR BRAND, YOUR BOX, TRY IT | 54-55 |



# OVER 60 YEARS OF LEGENDARY STYLE...

### **THE FIAT 500\***

THE NEW COLLECTION 212 X 94 X 92 MM

Designed by Dante Giacosa and launched in July 1957, the Fiat 500 (or Cinquecento) is unmistakably Italian but 80% of sales took place outside of Italy. Adapted from the famous car, this tinplate box is designed for all kind of alimentary products: biscuits, sweets or even chocolates...







### THE CLASSICAL

## THE FIAT 500\*

### FJAT JOO

# COLLECTION



















# THE CLASSICAL COLLECTION























### THE DECORATED

## THE FIAT 500\*



## COLLECTION



















# THE CLASSICAL COLLECTION







# A DIFFERENT TYPE OF PACKAGING CONCEPT











**PRODUCTION MINIMUM** PER OPERATION :

10 000 ARTICLES.





FRONT VIEW

SIDE VIEW





**BACK VIEW** 

#### 3/4 VIEW

# TECHNICAL INFORMATION

#### **EXTERNAL DIMENSIONS OF THE BOX:**

212 X 94 X 92 MM.

#### **METAL TICKNESS:**

0.25 MM.

### **NET WEIGHT:**

145 GR (ON AVERAGE).

### NUMBER OF PACKAGING PER DELIVERY BOX:

30 ARTICLES.

#### **DELIVERY BOX DIMENSIONS:**

60 X 23.5 X 50.5 CM.

### **GROSS WEIGHT PER DELIVERY BOX:**

5 KG.

#### **DELIVERY BOX PER PALLET:**

HEIGHT 1,80 M : 20. HEIGHT 1,20 M : 12.

### NUMBER OF PACKAGING PER CONTAINER 40'HQ:

28 950 ARTICLES.

### NUMBER OF DELIVERY BOXES PER CONTAINER 40'HQ:

965 DELIVERY BOXES.

#### MADE IN:

CHINA.

### POSSIBILITY OF STO