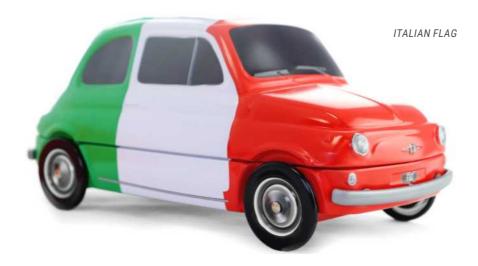

-49 |
| THE DECORATED COLLECTION     | 50-51 |
| TECHNICAL INFORMATIONS       | 52-53 |
|                              |       |
| CUSTOMIZATION                | 54-55 |
| YOUR BRAND, YOUR BOX, TRY IT | 54-55 |



# OVER 60 YEARS OF LEGENDARY STYLE...

### **THE FIAT 500\***

THE NEW COLLECTION 212 X 94 X 92 MM

Designed by Dante Giacosa and launched in July 1957, the Fiat 500 (or Cinquecento) is unmistakably Italian but 80% of sales took place outside of Italy. Adapted from the famous car, this tinplate box is designed for all kind of alimentary products: biscuits, sweets or even chocolates...







### THE CLASSICAL

## THE FIAT 500\*

### FJAT JOO

# COLLECTION



















# THE CLASSICAL COLLECTION























### THE DECORATED

## THE FIAT 500\*



## COLLECTION



















# THE CLASSICAL COLLECTION







# A DIFFERENT TYPE OF PACKAGING CONCEPT











**PRODUCTION MINIMUM** PER OPERATION :

10 000 ARTICLES.





FRONT VIEW

SIDE VIEW





**BACK VIEW** 

#### 3/4 VIEW

# TECHNICAL INFORMATION

#### **EXTERNAL DIMENSIONS OF THE BOX:**

212 X 94 X 92 MM.

#### **METAL TICKNESS:**

0.25 MM.

### **NET WEIGHT:**

145 GR (ON AVERAGE).

### NUMBER OF PACKAGING PER DELIVERY BOX:

30 ARTICLES.

#### **DELIVERY BOX DIMENSIONS:**

60 X 23.5 X 50.5 CM.

### **GROSS WEIGHT PER DELIVERY BOX:**

5 KG.

#### **DELIVERY BOX PER PALLET:**

HEIGHT 1,80 M : 20. HEIGHT 1,20 M : 12.

### NUMBER OF PACKAGING PER CONTAINER 40'HQ:

28 950 ARTICLES.

### NUMBER OF DELIVERY BOXES PER CONTAINER 40'HQ:

965 DELIVERY BOXES.

#### MADE IN:

CHINA.

### POSSIBILITY OF