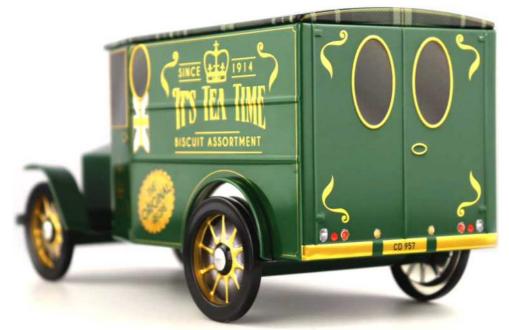

### THE TACOT\*

THE ORIGINAL COLLECTION 230 X 102 X 111 MM

A one-of-a-kind «retro-modern» model. Based on the features of the Ford T, this model seduces by its vintage style from old promotion trucks. Its charm and practicality have made it a truck often used for deliveries with the advantage of being recognizable throughout all the city!

### **THE TACOT\***

WITHOUT LICENCE