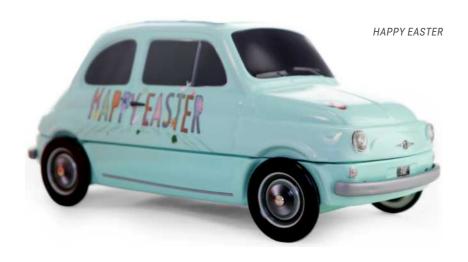

E DECORATED COLLECTION     | 50-51 |
| TECHNICAL INFORMATIONS       | 52-53 |
|                              |       |
| CUSTOMIZATION                | 54-55 |
| YOUR BRAND, YOUR BOX, TRY IT | 54-55 |



# OVER 60 YEARS OF LEGENDARY STYLE...

### **THE FIAT 500\***

THE NEW COLLECTION 212 X 94 X 92 MM

Designed by Dante Giacosa and launched in July 1957, the Fiat 500 (or Cinquecento) is unmistakably Italian but 80% of sales took place outside of Italy. Adapted from the famous car, this tinplate box is designed for all kind of alimentary products: biscuits, sweets or even chocolates...







### THE CLASSICAL

## THE FIAT 500\*

### FJAT JOO

# COLLECTION



















# THE CLASSICAL COLLECTION























### THE DECORATED

## THE FIAT 500\*



## COLLECTION



















# THE CLASSICAL COLLECTION







# A DIFFERENT TYPE OF PACKAGING CONCEPT











**PRODUCTION MINIMUM** PER OPERATION :

10 000 ARTICLES.





FRONT VIEW

SIDE VIEW





**BACK VIEW** 

#### 3/4 VIEW

# TECHNICAL INFORMATION

#### **EXTERNAL DIMENSIONS OF THE BOX:**

212 X 94 X 92 MM.

#### **METAL TICKNESS:**

0.25 MM.

### **NET WEIGHT:**

145 GR (ON AVERAGE).

### NUMBER OF PACKAGING PER DELIVERY BOX:

30 ARTICLES.

#### **DELIVERY BOX DIMENSIONS:**

60 X 23.5 X 50.5 CM.

### **GROSS WEIGHT PER DELIVERY BOX:**

5 KG.

#### **DELIVERY BOX PER PALLET:**

HEIGHT 1,80 M : 20. HEIGHT 1,20 M : 12.

### NUMBER OF PACKAGING PER CONTAINER 40'HQ:

28 950 ARTICLES.

### NUMBER OF DELIVERY BOXES PER CONTAINER 40'HQ:

965 DELIVERY BOXES.

#### MADE IN:

CHINA.

### POSSIBILITY OF STORAGE /