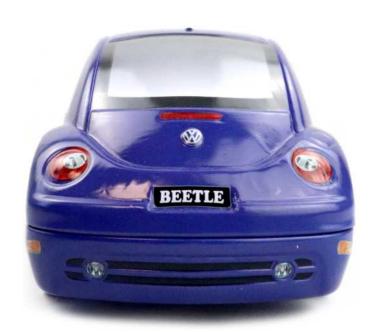

### THE NEW BEETLE\*

THE ORIGINAL COLLECTION 228 X 86 X 93 MM

The New Beetle has become an icon of the automotive world in the same way as its ancestor the Volkswagen Beetle. An inimitable style with Californian influences which was the result of the extravagance and enthusiasm of creative people who were able to carry out their project from start to finish. Its aesthetic drew attention and made it a notable vehicle of its time.

# A DIFFERENT TYPE OF PACKAGING CONCEPT

**PRODUCTION MINIMUM** PER OPERATION: 10 000 ARTICLES.

FRONT VIEW

**BACK VIEW** 

3/4 VIEW