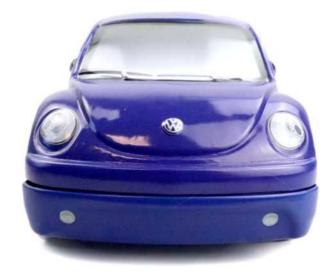

### THE NEW BEETLE\*

THE ORIGINAL COLLECTION 228 X 86 X 93 MM

The New Beetle has become an icon of the automotive world in the same way as its ancestor the Volkswagen Beetle. An inimitable style with Californian influences which was the result of the extravagance and enthusiasm of creative people who were able to carry out their project from start to finish. Its aesthetic drew attention and made it a notable vehicle of its time.

# A DIFFERENT TYPE OF PACKAGING CONCEPT

**PRODUCTION MINIMUM** PER OPERATION: 10 000 ARTICLES.

FRONT VIEW

**BACK VIEW** 

3/4 VIEW