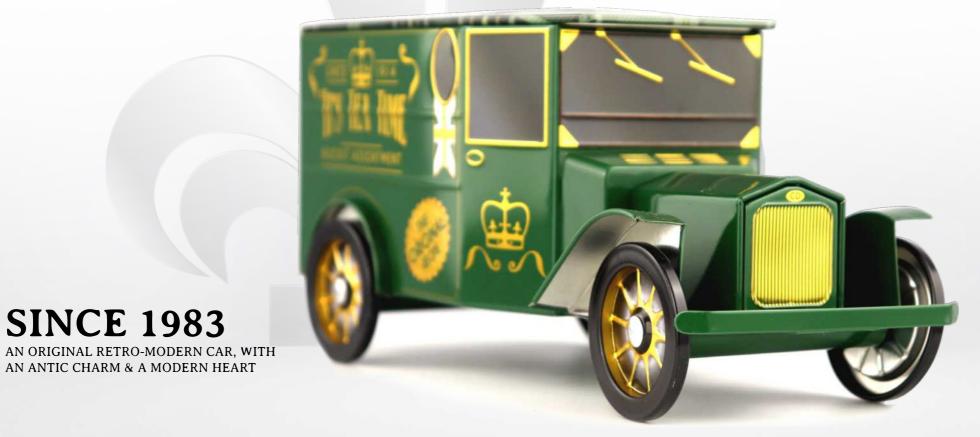

### THE TACOT\*

THE ORIGINAL COLLECTION 230 X 102 X 111 MM

A one-of-a-kind «retro-modern» model. Based on the features of the Ford T, this model seduces by its vintage style from old promotion trucks. Its charm and practicality have made it a truck often used for deliveries with the advantage of being recognizable throughout all the city!

### POSSIBILITY OF STORAGE / HANDLING:

LYON, FRANCE.

**SINCE 1983** 

AN ANTIC CHARM & A MODERN HEART