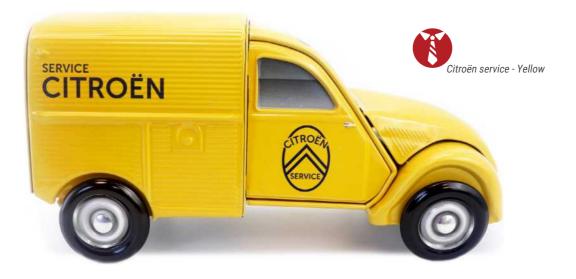

# THE 2CV FOURGONNETTE\*

THE ORIGINAL COLLECTION 196 X 84 X 95 MM

The 2CV fourgonnette is the very first car with a front-wheel drive configuration. It became quickly iconic because of its close relatives from the 2CV, its qualities and its numerous derivatives from the 20th century. The 2CV fourgonnette has been back on stage during 3 decades from 1951 to 1977, date on which the Acadiane replaced it.

**SINCE 1951** 

A SMALL CAR REALLY HELPFUL AND DEFINITELY ECONOMICAL