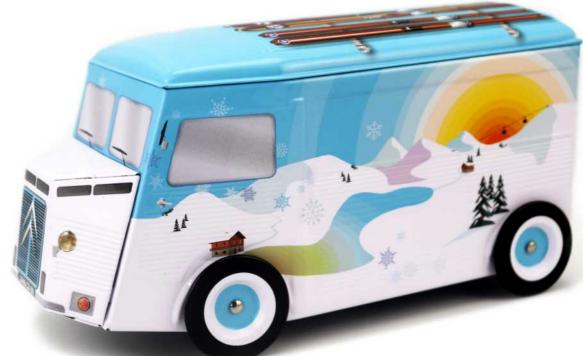

# TO TRANSPORT ALL KIND OF MERCHANDISES...

## THE TUB H\*

THE ORIGINAL COLLECTION
198 X 98 X 103 MM

Some call it «TUB», name used to qualify its short-lived ancestor. The truth is the type H, the first mass-produced front-wheel-drive van, extends its ancestor spirit. Presented in 1947 and marketed in June 1948, it became successful to artsans, merchants, hospitals, postal services and even villains... Little by little, the H type has invaded the roads of France.

# THE DECORATED COLLECTION