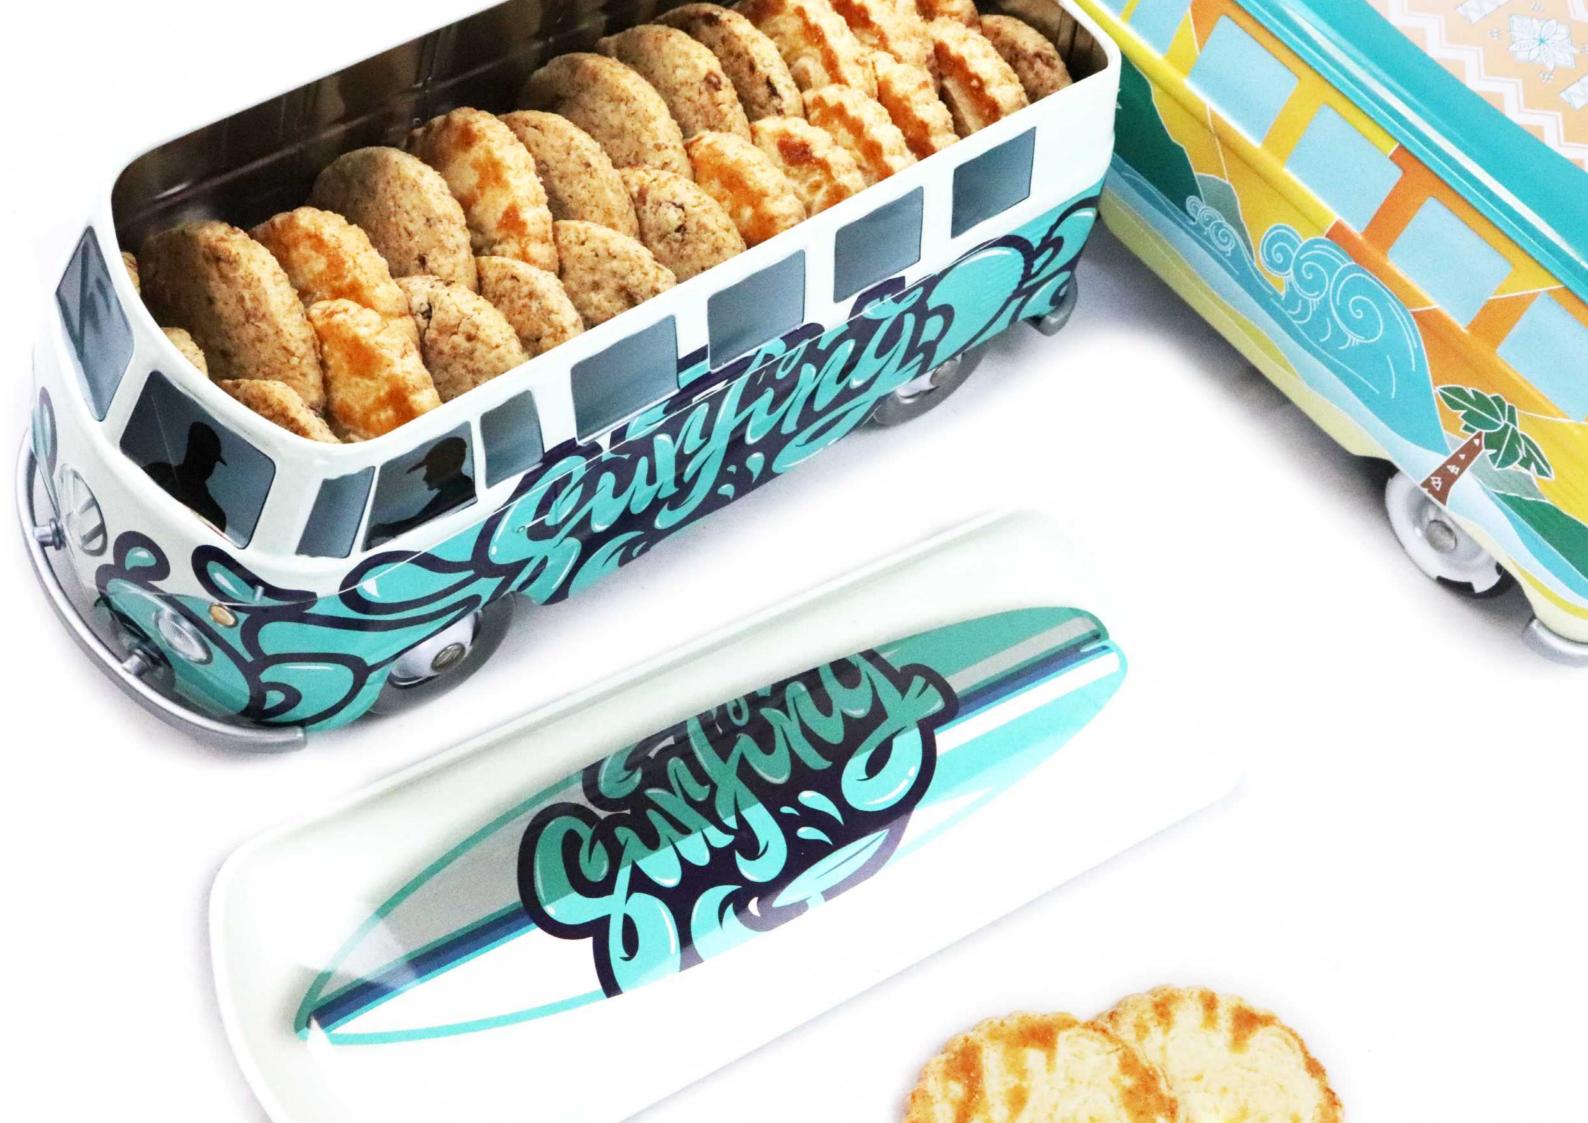

### THE DECORATED

### **THE COMBI VW\*** AN OFFICIAL PRODUCT®

# COLLECTION

Country - U.K.

Country - Germany

### **THE COMBI VW\*** AN OFFICIAL PRODUCT®

Country - Spain

Country - Italy

## THE COMBIVW\* AN OFFICIAL PRODUCT®

## COLLECTION

Fiesta latina - green (Mexico)

Calavera - orange (Mexico)

Etnia - beige (Mexico)

Carnavale!-purple & green (Italy)

### **THE COMBI VW\*** AN OFFICIAL PRODUCT®

La Cucina Italiana - white (Italy)

### **THE COMBI VW\*** AN OFFICIAL PRODUCT®

Santorin (Greece)

Antilles (Caraïbes)

**O** 

Caravelle - yellow

### **THE COMBI VW\***

**O** 