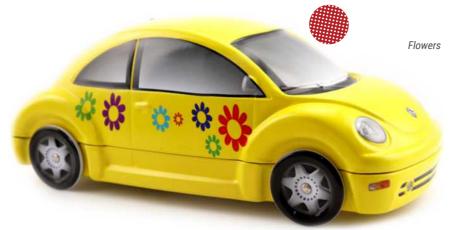

### THE NEW BEETLE\*

THE ORIGINAL COLLECTION 228 X 86 X 93 MM

The New Beetle has become an icon of the automotive world in the same way as its ancestor the Volkswagen Beetle. An inimitable style with Californian influences which was the result of the extravagance and enthusiasm of creative people who were able to carry out their project from start to finish. Its aesthetic drew attention and made it a notable vehicle of its time.

### THE NEW BEETLE\*

N OFFICIAL PRODUCT<sup>®</sup>

### THE NEW BEETLE\*

AN OFFICIAL PRODUCT®