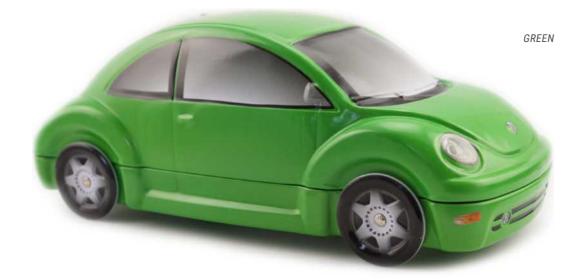

### THE NEW BEETLE\*

THE ORIGINAL COLLECTION 228 X 86 X 93 MM

The New Beetle has become an icon of the automotive world in the same way as its ancestor the Volkswagen Beetle. An inimitable style with Californian influences which was the result of the extravagance and enthusiasm of creative people who were able to carry out their project from start to finish. Its aesthetic drew attention and made it a notable vehicle of its time.

### THE NEW BEETLE\*

N OFFICIAL PRODUCT<sup>®</sup>

### THE NEW BEETLE\*

AN OFFICIAL PRODUCT®