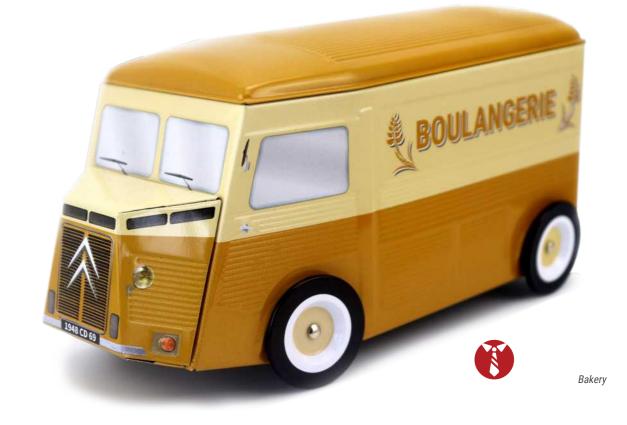

# TO TRANSPORT ALL KIND OF MERCHANDISES...

## THE TUB H\*

THE ORIGINAL COLLECTION
198 X 98 X 103 MM

Some call it «TUB», name used to qualify its short-lived ancestor. The truth is the type H, the first mass-produced front-wheel-drive van, extends its ancestor spirit. Presented in 1947 and marketed in June 1948, it became successful to artsans, merchants, hospitals, postal services and even villains... Little by little, the H type has invaded the roads of France.

# THE DECORATED COLLECTION