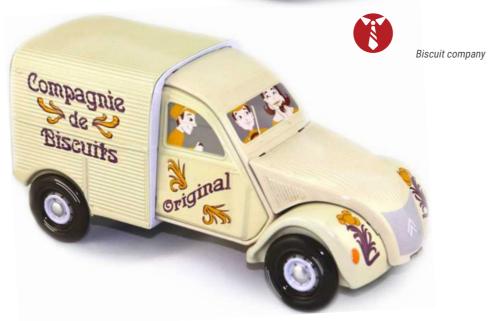

:

1032 DELIVERY BOXES.

#### MADE IN:

CHINA.

### POSSIBILITY OF STORAGE / HANDLING:

LYON, FRANCE.





# THE TWENTY CENTURY STYLISH LOOK...

# THE 2CV FOURGONNETTE\*

THE ORIGINAL COLLECTION 196 X 84 X 95 MM

The 2CV fourgonnette is the very first car with a front-wheel drive configuration. It became quickly iconic because of its close relatives from the 2CV, its qualities and its numerous derivatives from the 20th century. The 2CV fourgonnette has been back on stage during 3 decades from 1951 to 1977, date on which the Acadiane replaced it.

**SINCE 1951** 

A SMALL CAR REALLY HELPFUL AND DEFINITELY ECONOMICAL





## **AN OFFICIAL PRODUCT**





## THE CLASSICAL

## THE 2CV FOURGONNETTE\*



# COLLECTION













# THE **DECORATED** COLLECTION

## THE 2CV FOURGONNETTE\*





















# A DIFFERENT TYPE OF

# PACKAGING CONCEPT









**PRODUCTION MINIMUM** PER OPERATION: 10 000 ARTICLES.

FRONT VIEW





BACK VIEW



3/4 VIEW

# TECHNICAL INFORMATION

#### **EXTERNAL DIMENSIONS OF THE BOX:**

196 X 84 X 95 MM.

#### **METAL TICKNESS:**

0,23 MM.

#### **NET WEIGHT:**

150 GR (ON AVERAGE).

#### NUMBER OF PACKAGING PER DELIVERY BOX:

30 ARTICLES.

#### **DELIVERY BOX DIMENSIONS:**

53.4 X 22 X 52 CM.

#### **GROSS WEIGHT PER DELIVERY BOX:**

6 KG.

#### **DELIVERY BOX PER PALLET:**

HEIGHT 1,80 M : 20. HEIGHT 1,20 M : 12.

#### NUMBER OF PACKAGING PER CONTAINER 40'HQ:

32 160 ARTICLES.

#### NUMBER OF DELIVERY BOXES PER CONTAINER 40'HQ:

1072 DELIVERY BOXES.

#### MADE IN:

CHINA.

#### POSSIBILITY OF STORAGE / HANDLING:

LYON, FRANCE.





# TO TRANSPORT A