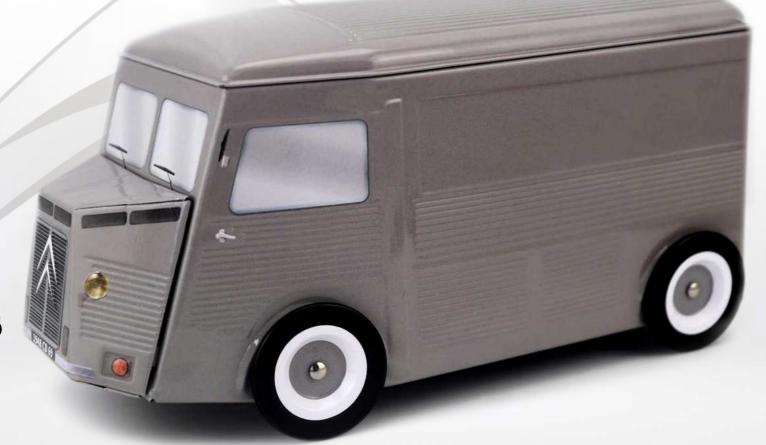

# TO TRANSPORT ALL KIND OF MERCHANDISES...

## THE TUB H\*

THE ORIGINAL COLLECTION
198 X 98 X 103 MM

Some call it «TUB», name used to qualify its short-lived ancestor. The truth is the type H, the first mass-produced front-wheel-drive van, extends its ancestor spirit. Presented in 1947 and marketed in June 1948, it became successful to artsans, merchants, hospitals, postal services and even villains... Little by little, the H type has invaded the roads of France.

**SINCE 1948** 

THE TRAVELLING GROCER
COMMUNITY'S FAVORITE TRUCK

#### **AN OFFICIAL PRODUCT**

# THE CLASSICAL

# COLLECTION