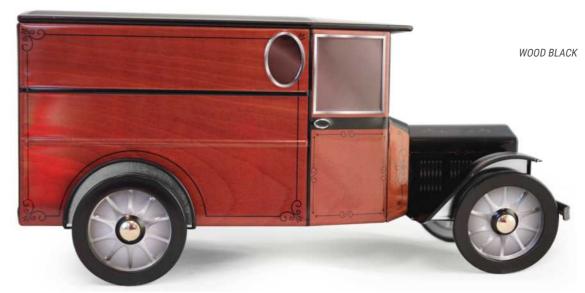

### THE TACOT\*

THE ORIGINAL COLLECTION 230 X 102 X 111 MM

A one-of-a-kind «retro-modern» model. Based on the features of the Ford T, this model seduces by its vintage style from old promotion trucks. Its charm and practicality have made it a truck often used for deliveries with the advantage of being recognizable throughout all the city!

## THE TACOT\* WITHOUT LICENCE

### **THE TACOT\***

WITHOUT LICENCE