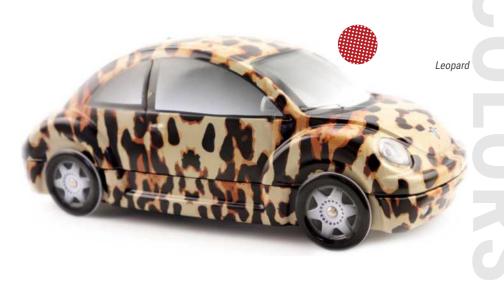

### THE NEW BEETLE\*

THE ORIGINAL COLLECTION 228 X 86 X 93 MM

The New Beetle has become an icon of the automotive world in the same way as its ancestor the Volkswagen Beetle. An inimitable style with Californian influences which was the result of the extravagance and enthusiasm of creative people who were able to carry out their project from start to finish. Its aesthetic drew attention and made it a notable vehicle of its time.

### THE NEW BEETLE\*

N OFFICIAL PRODUCT<sup>®</sup>

### THE NEW BEETLE\*

AN OFFICIAL PRODUCT®