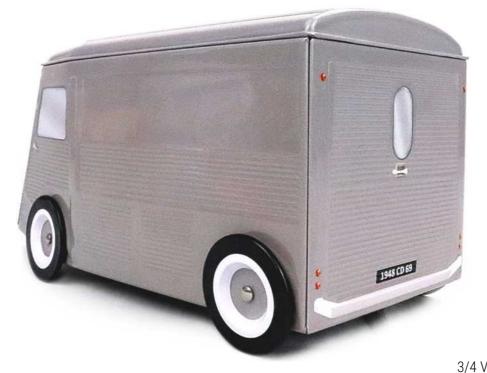

# TO TRANSPORT ALL KIND OF MERCHANDISES...

## THE TUB H\*

THE ORIGINAL COLLECTION
198 X 98 X 103 MM

Some call it «TUB», name used to qualify its short-lived ancestor. The truth is the type H, the first mass-produced front-wheel-drive van, extends its ancestor spirit. Presented in 1947 and marketed in June 1948, it became successful to artsans, merchants, hospitals, postal services and even villains... Little by little, the H type has invaded the roads of France.

# ALLOWED DISTRIBUTION AREA: EUROPE.

**PRODUCTION MINIMUM** PER OPERATION :

10 000 ARTICLES.

FRONT VIEW

**BACK VIEW** 

3/4 VIEW