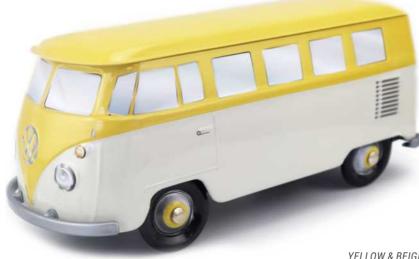

### **THE COMBI VW\***

# COLLECTION

WHITE & TURQUOISE

GREEN & WHITE

YELLOW & BEIGE

BLACK & DARK RED

BROWN & BLUE

GREY