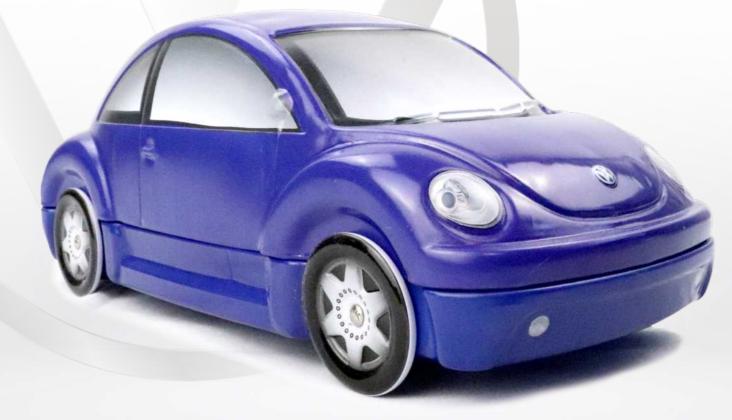

### THE NEW BEETLE\*

THE ORIGINAL COLLECTION 228 X 86 X 93 MM

The New Beetle has become an icon of the automotive world in the same way as its ancestor the Volkswagen Beetle. An inimitable style with Californian influences which was the result of the extravagance and enthusiasm of creative people who were able to carry out their project from start to finish. Its aesthetic drew attention and made it a notable vehicle of its time.

OF THE SHOW

### **AN OFFICIAL PRODUCT**

FOOD PACKAGING MADE OF TINPLATE UNDER OFFICAL LICENCE