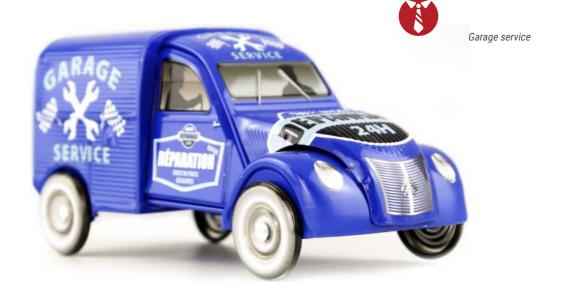

## THE TUB H\*

THE ORIGINAL COLLECTION
198 X 98 X 103 MM

Some call it «TUB», name used to qualify its short-lived ancestor. The truth is the type H, the first mass-produced front-wheel-drive van, extends its ancestor spirit. Presented in 1947 and marketed in June 1948, it became successful to artsans, merchants, hospitals, postal services and even villains... Little by little, the H type has invaded the roads of France.

**SINCE 1948** 

THE TRAVELLING GROCER
COMMUNITY'S FAVORITE TRUCK