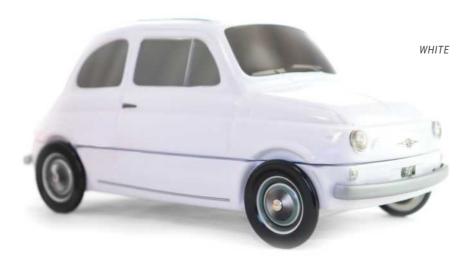

|       |
| THE D3A                      | 48-53 |
| PRESENTATION                 | 48-49 |
| THE DECORATED COLLECTION     | 50-51 |
| TECHNICAL INFORMATIONS       | 52-53 |
|                              |       |
| CUSTOMIZATION                | 54-55 |
| YOUR BRAND, YOUR BOX, TRY IT | 54-55 |



# OVER 60 YEARS OF LEGENDARY STYLE...

### **THE FIAT 500\***

THE NEW COLLECTION 212 X 94 X 92 MM

Designed by Dante Giacosa and launched in July 1957, the Fiat 500 (or Cinquecento) is unmistakably Italian but 80% of sales took place outside of Italy. Adapted from the famous car, this tinplate box is designed for all kind of alimentary products: biscuits, sweets or even chocolates...







### THE CLASSICAL

## THE FIAT 500\*

### FJAT JOO

# COLLECTION



















# THE CLASSICAL COLLECTION























### THE DECORATED

## THE FIAT 500\*



## COLLECTION



















# THE CLASSICAL COLLECTION







# A DIFFERENT TYPE OF PACKAGING CONCEPT











**PRODUCTION MINIMUM** PER OPERATION :

10 000 ARTICLES.





FRONT VIEW

SIDE VIEW





**BACK VIEW** 

#### 3/4 VIEW

# TECHNICAL INFORMATION

#### **EXTERNAL DIMENSIONS OF THE BOX:**

212 X 94 X 92 MM.

#### **METAL TICKNESS:**

0.25 MM.

### **NET WEIGHT:**

145 GR (ON AVERAGE).

### NUMBER OF PACKAGING PER DELIVERY BOX:

30 ARTICLES.

#### **DELIVERY BOX DIMENSIONS:**

60 X 23.5 X 50.5 CM.

### **GROSS WEIGHT PER DELIVERY BOX:**

5 KG.

#### **DELIVERY BOX PER PALLET:**

HEIGHT 1,80 M : 20. HEIGHT 1,20 M : 12.

### NUMBER OF PACKAGING PER CONTAINER 40'HQ:

28 950 ARTICLES.

##