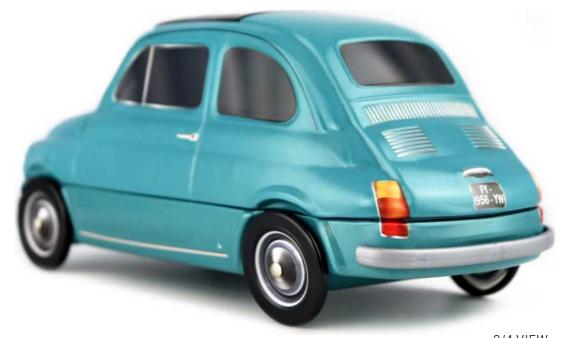

BOX, TRY IT | 54-55 |



# OVER 60 YEARS OF LEGENDARY STYLE...

### **THE FIAT 500\***

THE NEW COLLECTION 212 X 94 X 92 MM

Designed by Dante Giacosa and launched in July 1957, the Fiat 500 (or Cinquecento) is unmistakably Italian but 80% of sales took place outside of Italy. Adapted from the famous car, this tinplate box is designed for all kind of alimentary products: biscuits, sweets or even chocolates...







### THE CLASSICAL

## THE FIAT 500\*

### FJAT JOO

# COLLECTION



















# THE CLASSICAL COLLECTION























### THE DECORATED

## THE FIAT 500\*



## COLLECTION



















# THE CLASSICAL COLLECTION







# A DIFFERENT TYPE OF PACKAGING CONCEPT











**PRODUCTION MINIMUM** PER OPERATION :

10 000 ARTICLES.





FRONT VIEW

SIDE VIEW





**BACK VIEW** 

#### 3/4 VIEW

# TECHNICAL INFORMATION

#### **EXTERNAL DIMENSIONS OF THE BOX:**

212 X 94 X 92 MM.

#### **METAL TICKNESS:**

0.25 MM.

### **NET WEIGHT:**

145 GR (ON AVERAGE).

### NUMBER OF PACKAGING PER DELIVERY BOX:

30 ARTICLES.

#### **DELIVERY BOX DIMENSIONS:**

60 X 23.5 X 50.5 CM.

### **GROSS WEIGHT PER DELIVERY BOX:**

5 KG.

#### **DELIVERY BOX PER PALLET:**

HEIGHT 1,80 M : 20. HEIGHT 1,20 M : 12.

### NUMBER OF PACKAGING PER CONTAINER 40'HQ:

28 950 ARTICLES.

### NUMBER OF DELIVERY BOXES PER CONTAINER 40'HQ:

965 DELIVERY BOXES.

#### MADE IN:

CHINA.

### POSSIBILITY OF STORAGE / HANDLING:

LYON, FRANCE.





**SINCE 1983** 

AN ANTIC CHARM & A MODERN HEART

# INSPIRED BY THE FIRST 1910'S CARS...

### THE TACOT\*

THE ORIGINAL COLLECTION 230 X 102 X 111