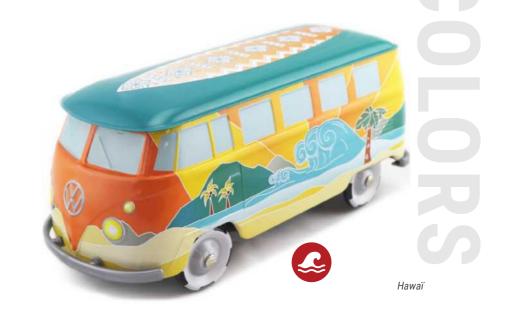

### **THE COMBI\***

THE ORIGINAL COLLECTION 228 X 94 X 103 MM

The Volkswagen Combi T1 is the brand's second model after the Beetle. Practical and robust, it quickly established itself as a best-seller of the brand. The Combis strengthen the thirst for culture of their owner who loves to travel, some of them go on trips around the world. From an iconic vehicle, it is now highly coveted by Combi's lovers.

# COLLECTION

Country - U.K.

Country - Germany

### **THE COMBI VW\*** AN OFFICIAL PRODUCT®

Country - Spain

Country - Italy

### THE DECORATED

## THE COMBIVW\* AN OFFICIAL PRODUCT®

## COLLECTION

Fiesta latina - green (Mexico)

Calavera - orange (Mexico)

Etnia - beige (Mexico)

Carnavale!-purple & green (Italy)

### **THE COMBI VW\*** AN OFFICIAL PRODUCT®

La Cucina Italiana - white (Italy)

### **THE COMBI VW\*** AN OFFICIAL PRODUCT®

Santorin (Greece)

Antilles (Caraïbes)

**O** 

Caravelle - yellow

### **THE COMBI VW\***

**O** 

### THE COMBIVW\* AN OFFICIAL PRODUCT®

# COLLECTION