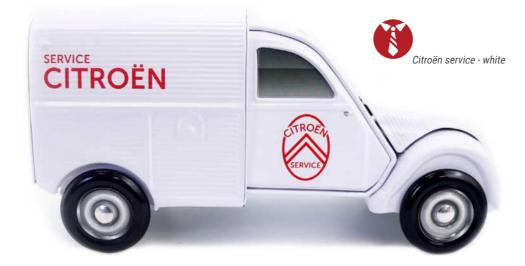

0'HQ:

1032 DELIVERY BOXES.

#### MADE IN:

CHINA.

### POSSIBILITY OF STORAGE / HANDLING:

LYON, FRANCE.





# THE TWENTY CENTURY STYLISH LOOK...

# THE 2CV FOURGONNETTE\*

THE ORIGINAL COLLECTION 196 X 84 X 95 MM

The 2CV fourgonnette is the very first car with a front-wheel drive configuration. It became quickly iconic because of its close relatives from the 2CV, its qualities and its numerous derivatives from the 20th century. The 2CV fourgonnette has been back on stage during 3 decades from 1951 to 1977, date on which the Acadiane replaced it.

**SINCE 1951** 

A SMALL CAR REALLY HELPFUL AND DEFINITELY ECONOMICAL





## **AN OFFICIAL PRODUCT**





## THE CLASSICAL

## THE 2CV FOURGONNETTE\*



# COLLECTION













# THE **DECORATED** COLLECTION

## THE 2CV FOURGONNETTE\*





















# A DIFFERENT TYPE OF

# PACKAGING CONCEPT









**PRODUCTION MINIMUM** PER OPERATION: 10 000 ARTICLES.

FRONT VIEW





BACK VIEW



3/4 VIEW

# TECHNICAL INFORMATION

#### **EXTERNAL DIMENSIONS OF THE BOX:**

196 X 84 X 95 MM.

#### **METAL TICKNESS:**

0,23 MM.

#### **NET WEIGHT:**

150 GR (ON AVERAGE).

#### NUMBER OF PACKAGING PER DELIVERY BOX:

30 ARTICLES.

#### **DELIVERY BOX DIMENSIONS:**

53.4 X 22 X 52 CM.

#### **GROSS WEIGHT PER DELIVERY BOX:**

6 KG.

#### **DELIVERY BOX PER PALLET:**

HEIGHT 1,80 M : 20. HEIGHT 1,20 M : 12.

#### NUMBER OF PACKAGING PER CONTAINER 40'HQ:

32 160 ARTICLES.

#### NUMBER OF DELIVERY BOXES PER CONTAINER 40'HQ:

1072 DELIVERY BOXES.

#### MADE IN:

CHINA.

#### POSSIBILITY OF STORAGE / HANDLING:

LYON, FRANCE.





# TO TRANSPO