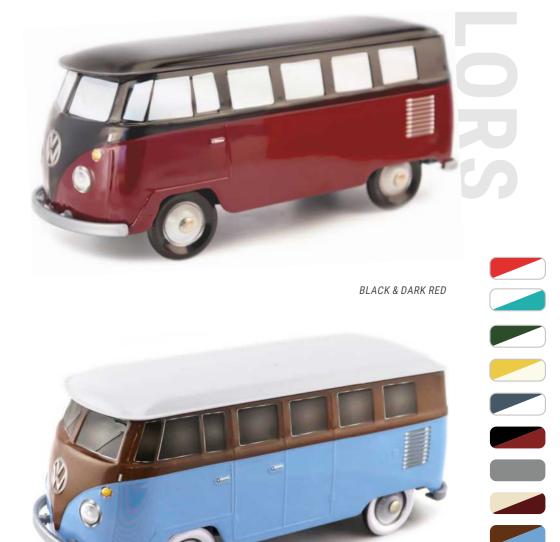

### **THE COMBI VW\***

# COLLECTION

WHITE & TURQUOISE

GREEN & WHITE

YELLOW & BEIGE

BLACK & DARK RED

BROWN & BLUE

GREY