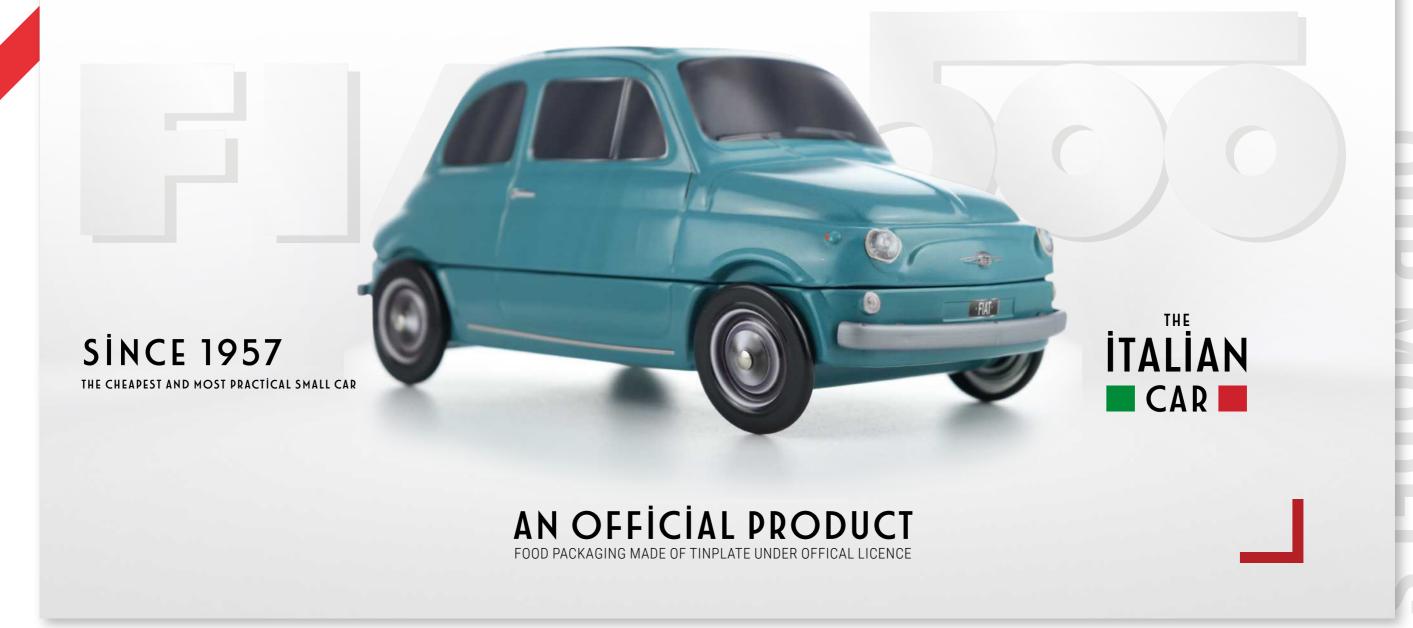

### **THE FIAT 500\***

THE NEW COLLECTION 212 X 94 X 92 MM

Designed by Dante Giacosa and launched in July 1957, the Fiat 500 (or Cinquecento) is unmistakably Italian but 80% of sales took place outside of Italy. Adapted from the famous car, this tinplate box is designed for all kind of alimentary products: biscuits, sweets or even chocolates...

## THE FIAT 500\*