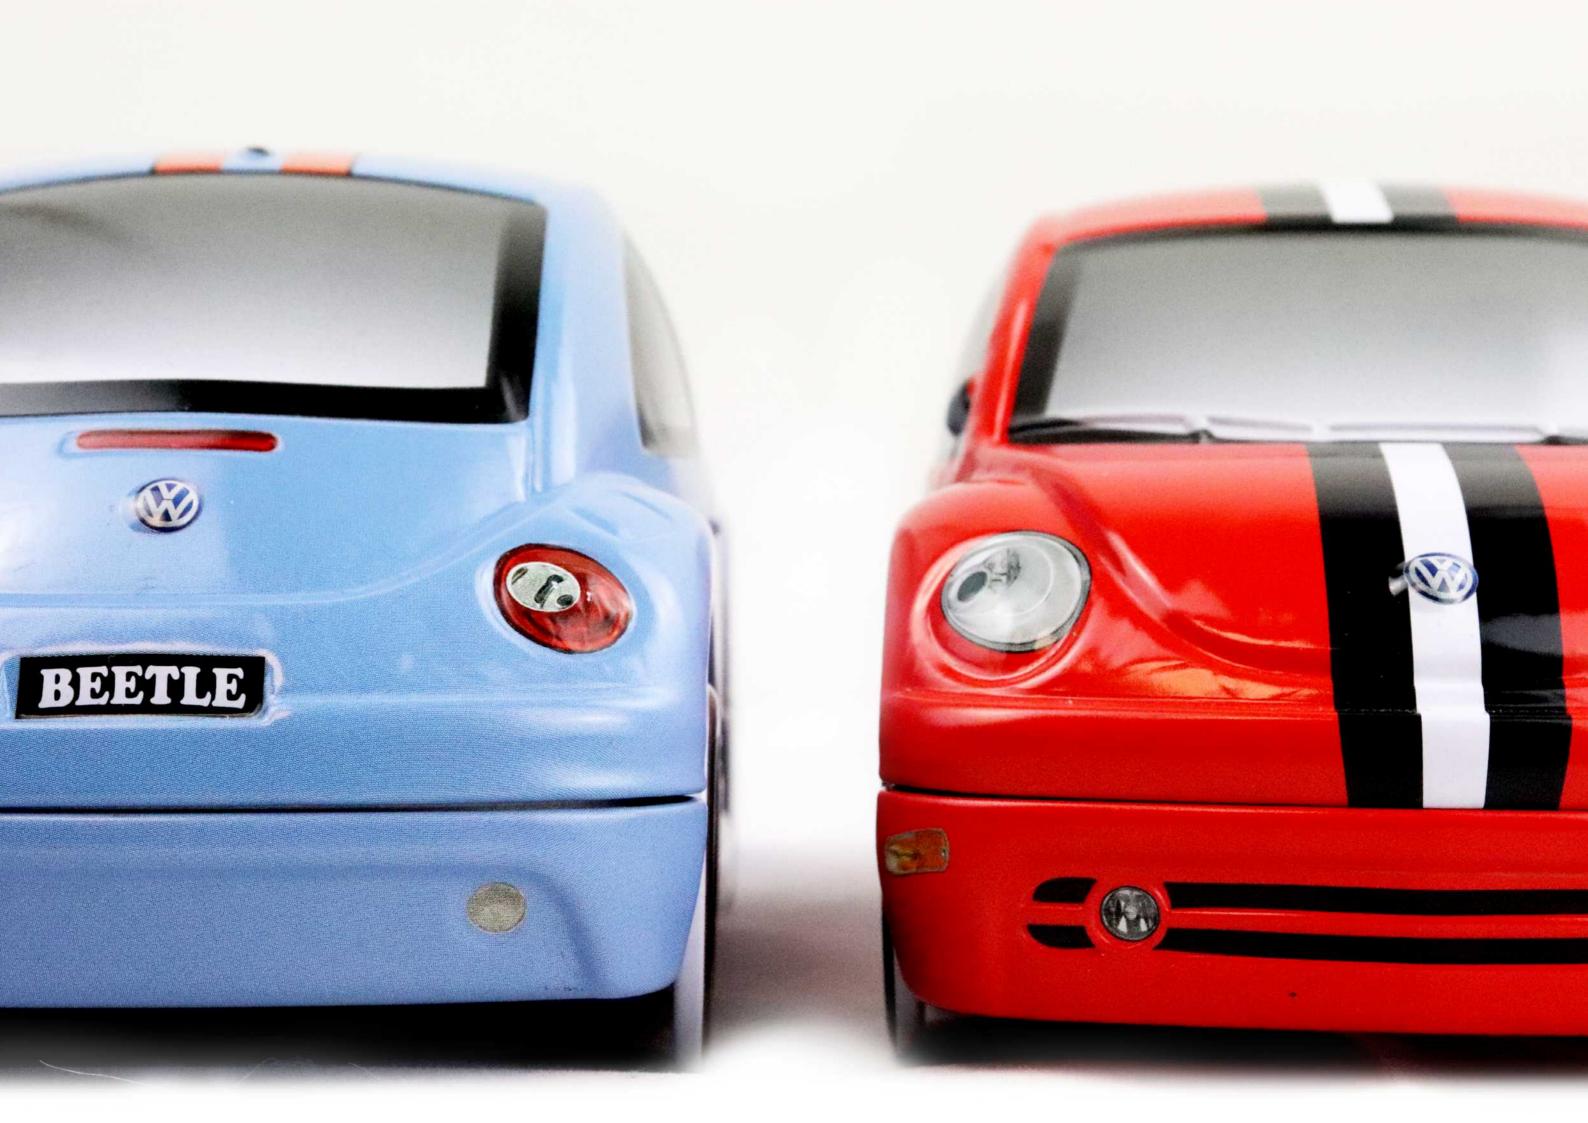

# THE BEST COMPACT CAR IN THE SHOW...

### THE NEW BEETLE\*

THE ORIGINAL COLLECTION 228 X 86 X 93 MM

The New Beetle has become an icon of the automotive world in the same way as its ancestor the Volkswagen Beetle. An inimitable style with Californian influences which was the result of the extravagance and enthusiasm of creative people who were able to carry out their project from start to finish. Its aesthetic drew attention and made it a notable vehicle of its time.

OF THE SHOW

### **AN OFFICIAL PRODUCT**

FOOD PACKAGING MADE OF TINPLATE UNDER OFFICAL LICENCE

### THE CLASSICAL

### THE NEW BEETLE\*

N OFFICIAL PRODUCT<sup>®</sup>

### THE NEW BEETLE\*

AN OFFICIAL PRODUCT®