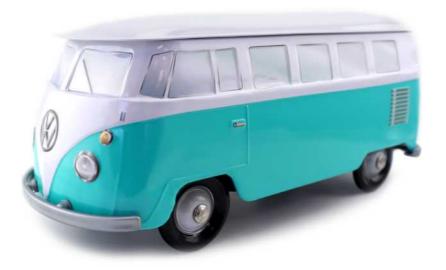

### **THE COMBI\***

THE ORIGINAL COLLECTION 228 X 94 X 103 MM

The Volkswagen Combi T1 is the brand's second model after the Beetle. Practical and robust, it quickly established itself as a best-seller of the brand. The Combis strengthen the thirst for culture of their owner who loves to travel, some of them go on trips around the world. From an iconic vehicle, it is now highly coveted by Combi's lovers.

### **THE COMBI VW\***