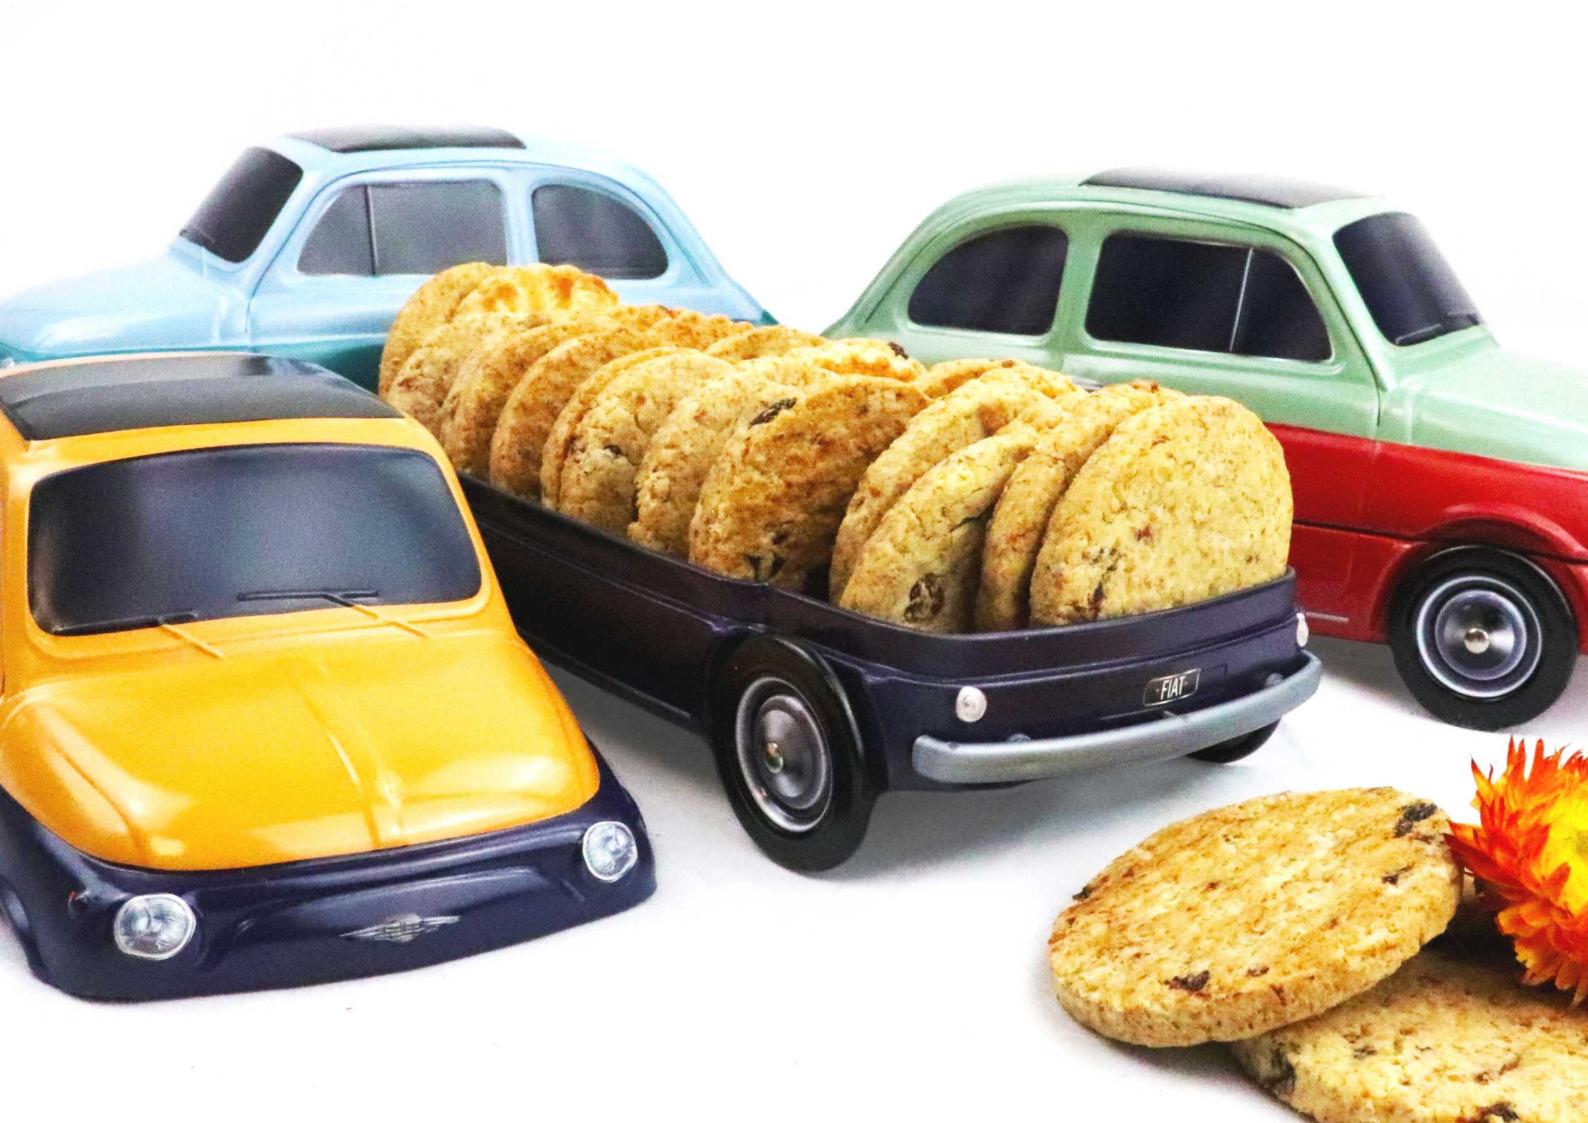

### **THE FIAT 500\***

THE NEW COLLECTION 212 X 94 X 92 MM

Designed by Dante Giacosa and launched in July 1957, the Fiat 500 (or Cinquecento) is unmistakably Italian but 80% of sales took place outside of Italy. Adapted from the famous car, this tinplate box is designed for all kind of alimentary products: biscuits, sweets or even chocolates...

### THE TACOT\*

THE ORIGINAL COLLECTION 230 X 102 X 111 MM

A one-of-a-kind «retro-modern» model. Based on the features of the Ford T, this model seduces by its vintage style from old promotion trucks. Its charm and practicality have made it a truck often used for deliveries with the advantage of being recognizable throughout all the city!