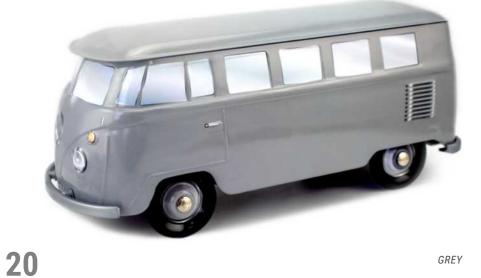

### **THE COMBI VW\***

# COLLECTION

WHITE & TURQUOISE

GREEN & WHITE

YELLOW & BEIGE

BLACK & DARK RED

BROWN & BLUE

GREY