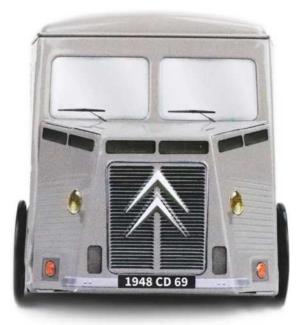

# TO TRANSPORT ALL KIND OF MERCHANDISES...

## THE TUB H\*

THE ORIGINAL COLLECTION
198 X 98 X 103 MM

Some call it «TUB», name used to qualify its short-lived ancestor. The truth is the type H, the first mass-produced front-wheel-drive van, extends its ancestor spirit. Presented in 1947 and marketed in June 1948, it became successful to artsans, merchants, hospitals, postal services and even villains... Little by little, the H type has invaded the roads of France.

# ALLOWED DISTRIBUTION AREA: EUROPE.

**PRODUCTION MINIMUM** PER OPERATION :

10 000 ARTICLES.

FRONT VIEW

**BACK VIEW** 

3/4 VIEW