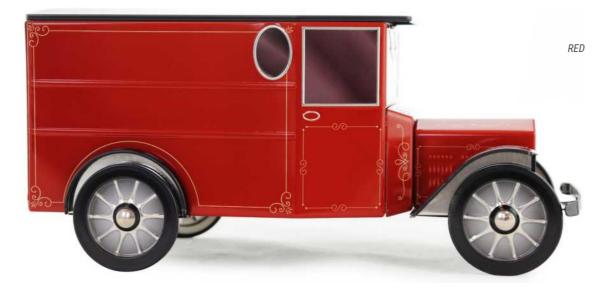

### THE TACOT\*

THE ORIGINAL COLLECTION 230 X 102 X 111 MM

A one-of-a-kind «retro-modern» model. Based on the features of the Ford T, this model seduces by its vintage style from old promotion trucks. Its charm and practicality have made it a truck often used for deliveries with the advantage of being recognizable throughout all the city!

THE **BRITISH** CAR

### WITHOUT LICENCE FOOD PACKAGING MADE OF TINPLATE UNDER OFFICAL LICENCE

## THE TACOT\* WITHOUT LICENCE

## THE CLASSICAL COLLECTION

### **THE TACOT\***

WITHOUT LICENCE