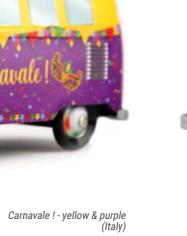

## COLLECTION

Fiesta latina - green (Mexico)

Calavera - orange (Mexico)

Etnia - beige (Mexico)

Carnavale!-purple & green (Italy)