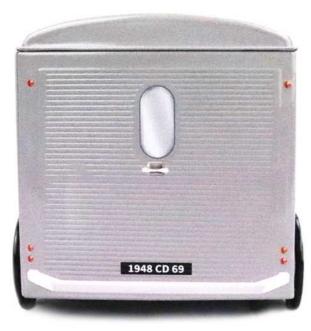

# TO TRANSPORT ALL KIND OF MERCHANDISES...

## THE TUB H\*

THE ORIGINAL COLLECTION
198 X 98 X 103 MM

Some call it «TUB», name used to qualify its short-lived ancestor. The truth is the type H, the first mass-produced front-wheel-drive van, extends its ancestor spirit. Presented in 1947 and marketed in June 1948, it became successful to artsans, merchants, hospitals, postal services and even villains... Little by little, the H type has invaded the roads of France.

# ALLOWED DISTRIBUTION AREA: EUROPE.

**PRODUCTION MINIMUM** PER OPERATION :

10 000 ARTICLES.

FRONT VIEW

**BACK VIEW** 

3/4 VIEW