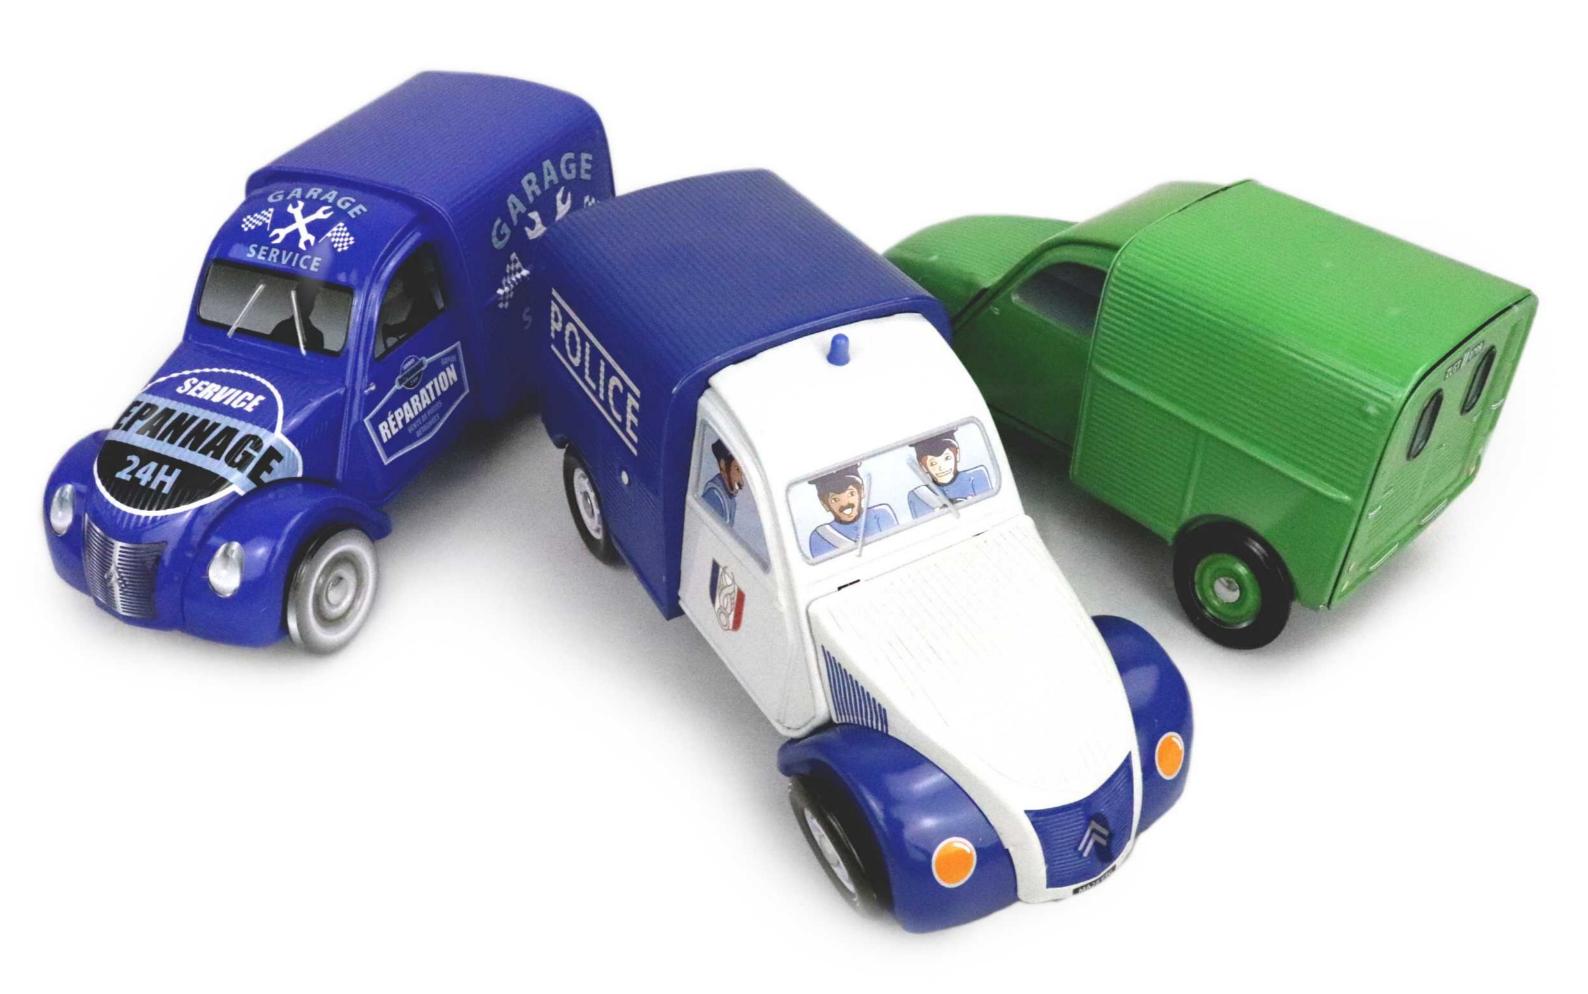

# THE 2CV FOURGONNETTE\*

THE ORIGINAL COLLECTION 196 X 84 X 95 MM

The 2CV fourgonnette is the very first car with a front-wheel drive configuration. It became quickly iconic because of its close relatives from the 2CV, its qualities and its numerous derivatives from the 20th century. The 2CV fourgonnette has been back on stage during 3 decades from 1951 to 1977, date on which the Acadiane replaced it.

**SINCE 1951** 

A SMALL CAR REALLY HELPFUL AND DEFINITELY ECONOMICAL

## **AN OFFICIAL PRODUCT**

## THE CLASSICAL

## THE 2CV FOURGONNETTE\*

# COLLECTION

# THE **DECORATED** COLLECTION