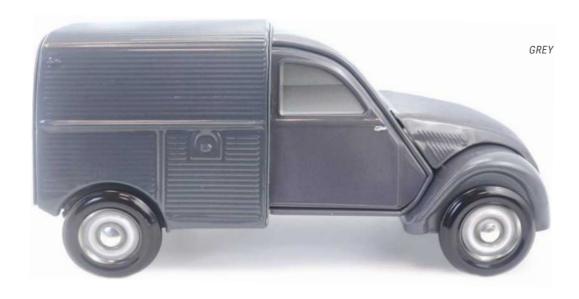

# THE 2CV FOURGONNETTE\*

THE ORIGINAL COLLECTION 196 X 84 X 95 MM

The 2CV fourgonnette is the very first car with a front-wheel drive configuration. It became quickly iconic because of its close relatives from the 2CV, its qualities and its numerous derivatives from the 20th century. The 2CV fourgonnette has been back on stage during 3 decades from 1951 to 1977, date on which the Acadiane replaced it.

**SINCE 1951** 

A SMALL CAR REALLY HELPFUL AND DEFINITELY ECONOMICAL

## THE CLASSICAL

## THE 2CV FOURGONNETTE\*

# COLLECTION