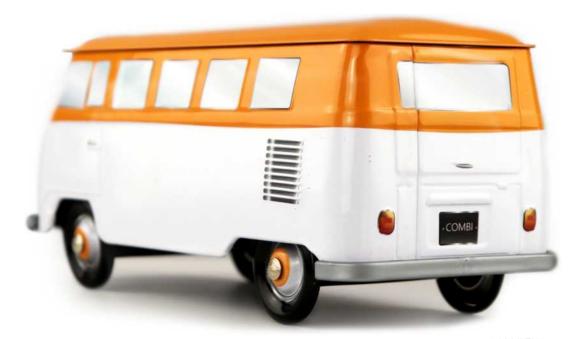

### **THE COMBI\***

THE ORIGINAL COLLECTION 228 X 94 X 103 MM

The Volkswagen Combi T1 is the brand's second model after the Beetle. Practical and robust, it quickly established itself as a best-seller of the brand. The Combis strengthen the thirst for culture of their owner who loves to travel, some of them go on trips around the world. From an iconic vehicle, it is now highly coveted by Combi's lovers.

SINCE 1950
CHOOSE THE TRANSPORTER FOR

YOUR FAMILY RIDES

### **AN OFFICIAL PRODUCT**

FOOD PACKAGING MADE OF TINPLATE UNDER OFFICAL LICENCE