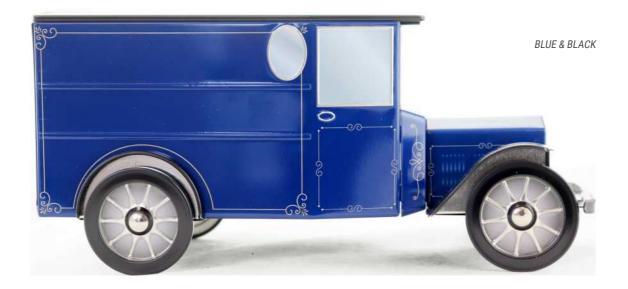

### THE TACOT\*

THE ORIGINAL COLLECTION 230 X 102 X 111 MM

A one-of-a-kind «retro-modern» model. Based on the features of the Ford T, this model seduces by its vintage style from old promotion trucks. Its charm and practicality have made it a truck often used for deliveries with the advantage of being recognizable throughout all the city!

THE **BRITISH** CAR

### WITHOUT LICENCE FOOD PACKAGING MADE OF TINPLATE UNDER OFFICAL LICENCE

## THE TACOT\* WITHOUT LICENCE

## THE CLASSICAL COLLECTION

### **THE TACOT\***

WITHOUT LICENCE