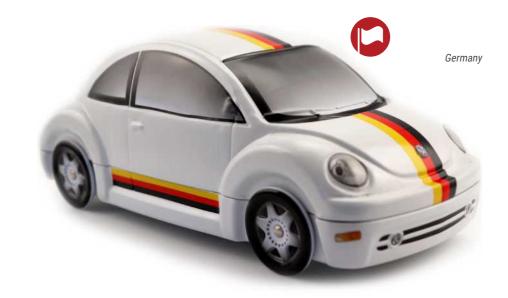

### THE NEW BEETLE\*

THE ORIGINAL COLLECTION 228 X 86 X 93 MM

The New Beetle has become an icon of the automotive world in the same way as its ancestor the Volkswagen Beetle. An inimitable style with Californian influences which was the result of the extravagance and enthusiasm of creative people who were able to carry out their project from start to finish. Its aesthetic drew attention and made it a notable vehicle of its time.

### THE NEW BEETLE\*

N OFFICIAL PRODUCT<sup>®</sup>

### THE NEW BEETLE\*

AN OFFICIAL PRODUCT®