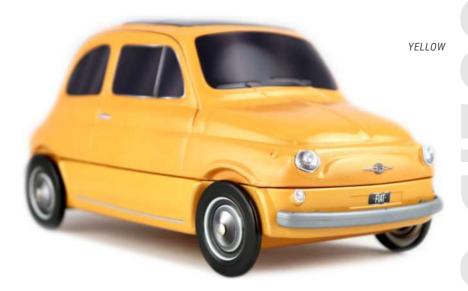

### **THE FIAT 500\***

THE NEW COLLECTION 212 X 94 X 92 MM

Designed by Dante Giacosa and launched in July 1957, the Fiat 500 (or Cinquecento) is unmistakably Italian but 80% of sales took place outside of Italy. Adapted from the famous car, this tinplate box is designed for all kind of alimentary products: biscuits, sweets or even chocolates...

## THE FIAT 500\*

# THE CLASSICAL COLLECTION