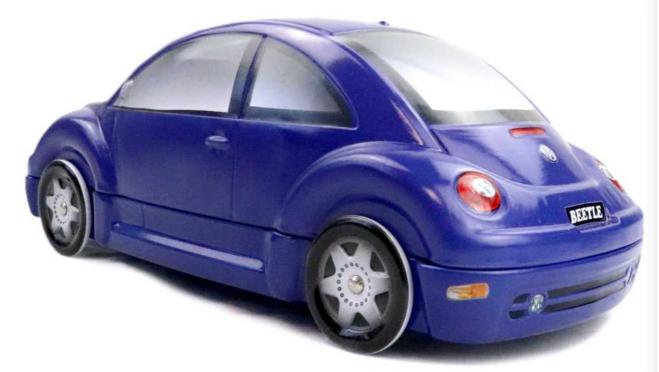

### THE NEW BEETLE\*

THE ORIGINAL COLLECTION 228 X 86 X 93 MM

The New Beetle has become an icon of the automotive world in the same way as its ancestor the Volkswagen Beetle. An inimitable style with Californian influences which was the result of the extravagance and enthusiasm of creative people who were able to carry out their project from start to finish. Its aesthetic drew attention and made it a notable vehicle of its time.

# A DIFFERENT TYPE OF PACKAGING CONCEPT

**PRODUCTION MINIMUM** PER OPERATION: 10 000 ARTICLES.

FRONT VIEW

**BACK VIEW** 

3/4 VIEW