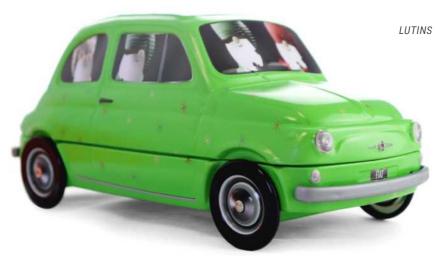

CORATED COLLECTION     | 50-51 |
| TECHNICAL INFORMATIONS       | 52-53 |
|                              |       |
| CUSTOMIZATION                | 54-55 |
| YOUR BRAND, YOUR BOX, TRY IT | 54-55 |



# OVER 60 YEARS OF LEGENDARY STYLE...

### **THE FIAT 500\***

THE NEW COLLECTION 212 X 94 X 92 MM

Designed by Dante Giacosa and launched in July 1957, the Fiat 500 (or Cinquecento) is unmistakably Italian but 80% of sales took place outside of Italy. Adapted from the famous car, this tinplate box is designed for all kind of alimentary products: biscuits, sweets or even chocolates...







### THE CLASSICAL

## THE FIAT 500\*

### FJAT JOO

# COLLECTION



















# THE CLASSICAL COLLECTION























### THE DECORATED

## THE FIAT 500\*



## COLLECTION



















# THE CLASSICAL COLLECTION







# A DIFFERENT TYPE OF PACKAGING CONCEPT











**PRODUCTION MINIMUM** PER OPERATION :

10 000 ARTICLES.





FRONT VIEW

SIDE VIEW





**BACK VIEW** 

#### 3/4 VIEW

# TECHNICAL INFORMATION

#### **EXTERNAL DIMENSIONS OF THE BOX:**

212 X 94 X 92 MM.

#### **METAL TICKNESS:**

0.25 MM.

### **NET WEIGHT:**

145 GR (ON AVERAGE).

### NUMBER OF PACKAGING PER DELIVERY BOX:

30 ARTICLES.

#### **DELIVERY BOX DIMENSIONS:**

60 X 23.5 X 50.5 CM.

### **GROSS WEIGHT PER DELIVERY BOX:**

5 KG.

#### **DELIVERY BOX PER PALLET:**

HEIGHT 1,80 M : 20. HEIGHT 1,20 M : 12.

### NUMBER OF PACKAGING PER CONTAINER 40'HQ:

28 950 ARTICLES.

### NUMBER OF DELIVERY BOXES PER CONTAINER 40'HQ:

965 DELIVERY BOXES.

#### MADE IN:

CHINA.

### POSSIBILITY OF STORAGE / HAN