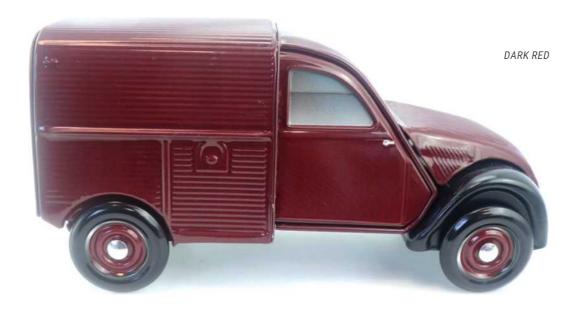

# THE 2CV FOURGONNETTE\*

THE ORIGINAL COLLECTION 196 X 84 X 95 MM

The 2CV fourgonnette is the very first car with a front-wheel drive configuration. It became quickly iconic because of its close relatives from the 2CV, its qualities and its numerous derivatives from the 20th century. The 2CV fourgonnette has been back on stage during 3 decades from 1951 to 1977, date on which the Acadiane replaced it.

**SINCE 1951** 

A SMALL CAR REALLY HELPFUL AND DEFINITELY ECONOMICAL

## THE CLASSICAL

## THE 2CV FOURGONNETTE\*

# COLLECTION