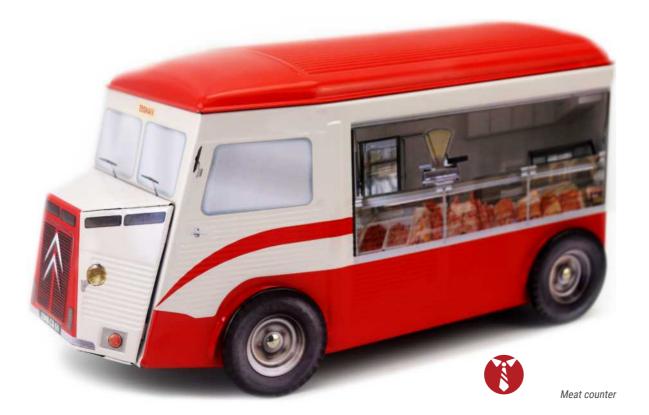

# TO TRANSPORT ALL KIND OF MERCHANDISES...

## THE TUB H\*

THE ORIGINAL COLLECTION
198 X 98 X 103 MM

Some call it «TUB», name used to qualify its short-lived ancestor. The truth is the type H, the first mass-produced front-wheel-drive van, extends its ancestor spirit. Presented in 1947 and marketed in June 1948, it became successful to artsans, merchants, hospitals, postal services and even villains... Little by little, the H type has invaded the roads of France.

# THE DECORATED COLLECTION