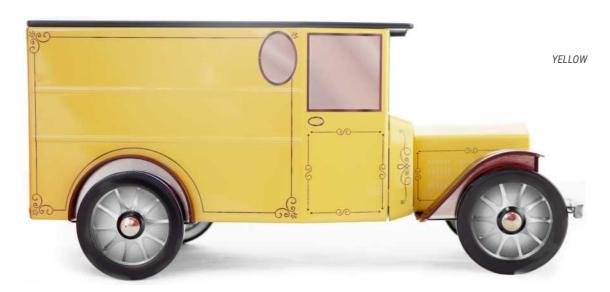

### THE TACOT\*

THE ORIGINAL COLLECTION 230 X 102 X 111 MM

A one-of-a-kind «retro-modern» model. Based on the features of the Ford T, this model seduces by its vintage style from old promotion trucks. Its charm and practicality have made it a truck often used for deliveries with the advantage of being recognizable throughout all the city!

## THE TACOT\* WITHOUT LICENCE

### **THE TACOT\***

WITHOUT LICENCE