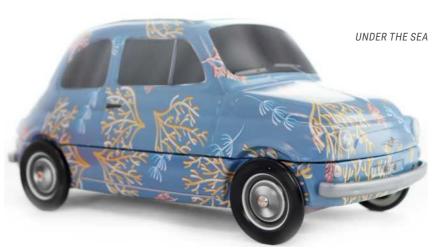

THE DECORATED COLLECTION     | 50-51 |
| TECHNICAL INFORMATIONS       | 52-53 |
|                              |       |
| CUSTOMIZATION                | 54-55 |
| YOUR BRAND, YOUR BOX, TRY IT | 54-55 |



# OVER 60 YEARS OF LEGENDARY STYLE...

### **THE FIAT 500\***

THE NEW COLLECTION 212 X 94 X 92 MM

Designed by Dante Giacosa and launched in July 1957, the Fiat 500 (or Cinquecento) is unmistakably Italian but 80% of sales took place outside of Italy. Adapted from the famous car, this tinplate box is designed for all kind of alimentary products: biscuits, sweets or even chocolates...







### THE CLASSICAL

## THE FIAT 500\*

### FJAT JOO

# COLLECTION



















# THE CLASSICAL COLLECTION























### THE DECORATED

## THE FIAT 500\*



## COLLECTION



















# THE CLASSICAL COLLECTION







# A DIFFERENT TYPE OF PACKAGING CONCEPT











**PRODUCTION MINIMUM** PER OPERATION :

10 000 ARTICLES.





FRONT VIEW

SIDE VIEW





**BACK VIEW** 

#### 3/4 VIEW

# TECHNICAL INFORMATION

#### **EXTERNAL DIMENSIONS OF THE BOX:**

212 X 94 X 92 MM.

#### **METAL TICKNESS:**

0.25 MM.

### **NET WEIGHT:**

145 GR (ON AVERAGE).

### NUMBER OF PACKAGING PER DELIVERY BOX:

30 ARTICLES.

#### **DELIVERY BOX DIMENSIONS:**

60 X 23.5 X 50.5 CM.

### **GROSS WEIGHT PER DELIVERY BOX:**

5 KG.

#### **DELIVERY BOX PER PALLET:**

HEIGHT 1,80 M : 20. HEIGHT 1,20 M : 12.

### NUMBER OF PACKAGING PER CONTAINER 40'HQ:

28 950 ARTICLES.

### NUMBER OF DELIVERY BOXES PER CONTAINER 40'HQ:

965 DELIVERY BOXES.

#### MADE IN:

CHINA.

### POSSIBILITY OF STORAGE