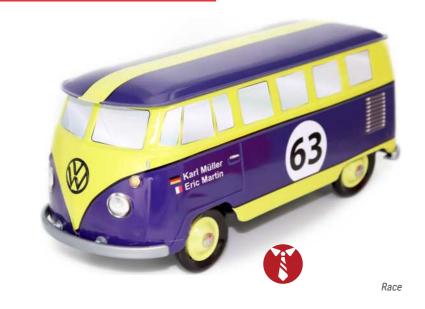

### **THE COMBI\***

THE ORIGINAL COLLECTION 228 X 94 X 103 MM

The Volkswagen Combi T1 is the brand's second model after the Beetle. Practical and robust, it quickly established itself as a best-seller of the brand. The Combis strengthen the thirst for culture of their owner who loves to travel, some of them go on trips around the world. From an iconic vehicle, it is now highly coveted by Combi's lovers.

### THE CLASSICAL

### **THE COMBI VW\***

# COLLECTION

WHITE & TURQUOISE

GREEN & WHITE

YELLOW & BEIGE

BLACK & DARK RED

BROWN & BLUE

GREY

## THE CLASSICAL COLLECTION

WHITE & ORANGE

BLACK & WHITE

WHITE & RED

WHITE & BLUE

WHITE & PALE PINK

WHITE & YELLOW

ORANGE & WHITE

WHITE & NAVY BLUE