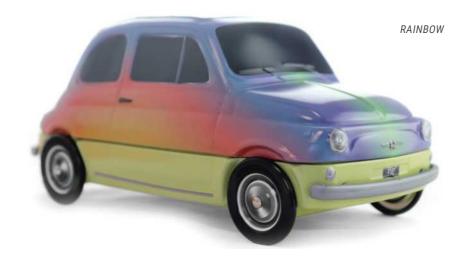

48-49 |
| THE DECORATED COLLECTION     | 50-51 |
| TECHNICAL INFORMATIONS       | 52-53 |
|                              |       |
| CUSTOMIZATION                | 54-55 |
| YOUR BRAND, YOUR BOX, TRY IT | 54-55 |



# OVER 60 YEARS OF LEGENDARY STYLE...

### **THE FIAT 500\***

THE NEW COLLECTION 212 X 94 X 92 MM

Designed by Dante Giacosa and launched in July 1957, the Fiat 500 (or Cinquecento) is unmistakably Italian but 80% of sales took place outside of Italy. Adapted from the famous car, this tinplate box is designed for all kind of alimentary products: biscuits, sweets or even chocolates...







### THE CLASSICAL

## THE FIAT 500\*

### FJAT JOO

# COLLECTION



















# THE CLASSICAL COLLECTION























### THE DECORATED

## THE FIAT 500\*



## COLLECTION



















# THE CLASSICAL COLLECTION







# A DIFFERENT TYPE OF PACKAGING CONCEPT











**PRODUCTION MINIMUM** PER OPERATION :

10 000 ARTICLES.





FRONT VIEW

SIDE VIEW





**BACK VIEW** 

#### 3/4 VIEW

# TECHNICAL INFORMATION

#### **EXTERNAL DIMENSIONS OF THE BOX:**

212 X 94 X 92 MM.

#### **METAL TICKNESS:**

0.25 MM.

### **NET WEIGHT:**

145 GR (ON AVERAGE).

### NUMBER OF PACKAGING PER DELIVERY BOX:

30 ARTICLES.

#### **DELIVERY BOX DIMENSIONS:**

60 X 23.5 X 50.5 CM.

### **GROSS WEIGHT PER DELIVERY BOX:**

5 KG.

#### **DELIVERY BOX PER PALLET:**

HEIGHT 1,80 M : 20. HEIGHT 1,20 M : 12.

### NUMBER OF PACKAGING PER CONTAINER 40'HQ:

28 950 ARTICLES.

### NUMBER OF DELIVERY BOXES PER CONTAINER 40'HQ:

965 DELIVERY BOXES.

#### MADE IN:

CHINA.

### POSSIBILITY