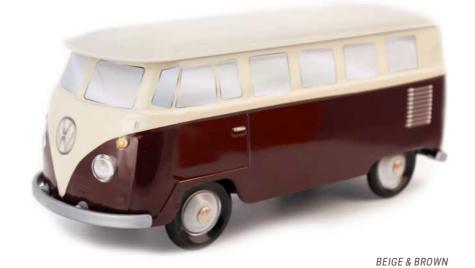

### **THE COMBI VW\***

# COLLECTION

WHITE & TURQUOISE

GREEN & WHITE

YELLOW & BEIGE

BLACK & DARK RED

BROWN & BLUE

GREY