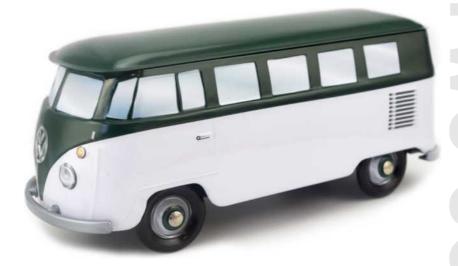

### **THE COMBI VW\***

# COLLECTION

WHITE & TURQUOISE

GREEN & WHITE

YELLOW & BEIGE

BLACK & DARK RED

BROWN & BLUE

GREY