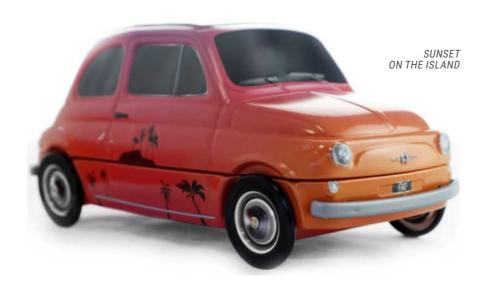

| THE DECORATED COLLECTION     | 50-51 |
| TECHNICAL INFORMATIONS       | 52-53 |
|                              |       |
| CUSTOMIZATION                | 54-55 |
| YOUR BRAND, YOUR BOX, TRY IT | 54-55 |



# OVER 60 YEARS OF LEGENDARY STYLE...

### **THE FIAT 500\***

THE NEW COLLECTION 212 X 94 X 92 MM

Designed by Dante Giacosa and launched in July 1957, the Fiat 500 (or Cinquecento) is unmistakably Italian but 80% of sales took place outside of Italy. Adapted from the famous car, this tinplate box is designed for all kind of alimentary products: biscuits, sweets or even chocolates...







### THE CLASSICAL

## THE FIAT 500\*

### FJAT JOO

# COLLECTION



















# THE CLASSICAL COLLECTION























### THE DECORATED

## THE FIAT 500\*



## COLLECTION



















# THE CLASSICAL COLLECTION







# A DIFFERENT TYPE OF PACKAGING CONCEPT











**PRODUCTION MINIMUM** PER OPERATION :

10 000 ARTICLES.





FRONT VIEW

SIDE VIEW





**BACK VIEW** 

#### 3/4 VIEW

# TECHNICAL INFORMATION

#### **EXTERNAL DIMENSIONS OF THE BOX:**

212 X 94 X 92 MM.

#### **METAL TICKNESS:**

0.25 MM.

### **NET WEIGHT:**

145 GR (ON AVERAGE).

### NUMBER OF PACKAGING PER DELIVERY BOX:

30 ARTICLES.

#### **DELIVERY BOX DIMENSIONS:**

60 X 23.5 X 50.5 CM.

### **GROSS WEIGHT PER DELIVERY BOX:**

5 KG.

#### **DELIVERY BOX PER PALLET:**

HEIGHT 1,80 M : 20. HEIGHT 1,20 M : 12.

### NUMBER OF PACKAGING PER CONTAINER 40'HQ:

28 950 ARTICLES.

### NUMBER OF DELIVERY BOXES PER CONTAINER 40'HQ:

965 DELIVERY BOXES.

#### MADE IN:

CHINA.

### POSSIBILITY OF STORA