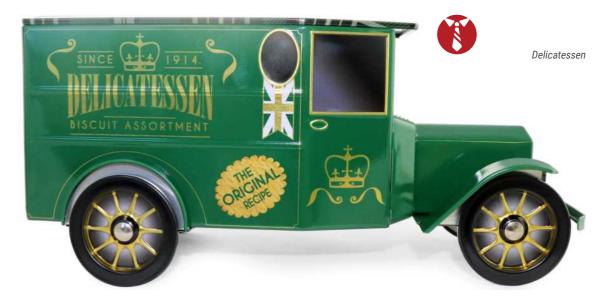

### THE TACOT\*

THE ORIGINAL COLLECTION 230 X 102 X 111 MM

A one-of-a-kind «retro-modern» model. Based on the features of the Ford T, this model seduces by its vintage style from old promotion trucks. Its charm and practicality have made it a truck often used for deliveries with the advantage of being recognizable throughout all the city!

THE **BRITISH** CAR

### WITHOUT LICENCE FOOD PACKAGING MADE OF TINPLATE UNDER OFFICAL LICENCE

## THE TACOT\* WITHOUT LICENCE

## THE CLASSICAL COLLECTION

### **THE TACOT\***

WITHOUT LICENCE