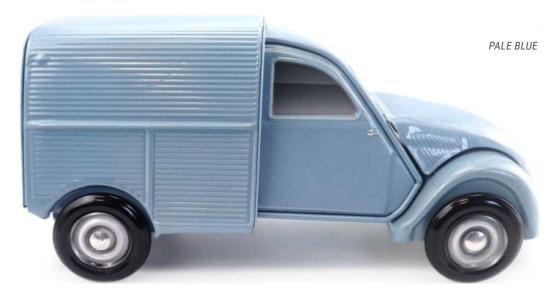

# THE 2CV FOURGONNETTE\*

THE ORIGINAL COLLECTION 196 X 84 X 95 MM

The 2CV fourgonnette is the very first car with a front-wheel drive configuration. It became quickly iconic because of its close relatives from the 2CV, its qualities and its numerous derivatives from the 20th century. The 2CV fourgonnette has been back on stage during 3 decades from 1951 to 1977, date on which the Acadiane replaced it.

**SINCE 1951** 

A SMALL CAR REALLY HELPFUL AND DEFINITELY ECONOMICAL

## THE CLASSICAL

## THE 2CV FOURGONNETTE\*

# COLLECTION