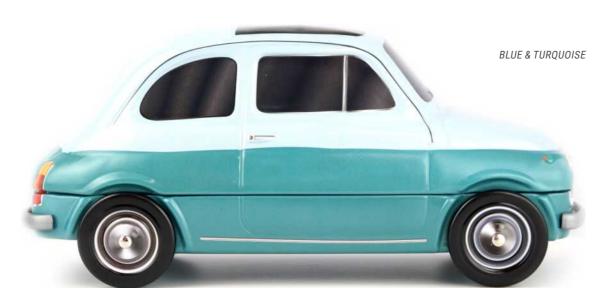

HE D3A                      | 48-53 |
| PRESENTATION                 | 48-49 |
| THE DECORATED COLLECTION     | 50-51 |
| TECHNICAL INFORMATIONS       | 52-53 |
|                              |       |
| CUSTOMIZATION                | 54-55 |
| YOUR BRAND, YOUR BOX, TRY IT | 54-55 |



# OVER 60 YEARS OF LEGENDARY STYLE...

### **THE FIAT 500\***

THE NEW COLLECTION 212 X 94 X 92 MM

Designed by Dante Giacosa and launched in July 1957, the Fiat 500 (or Cinquecento) is unmistakably Italian but 80% of sales took place outside of Italy. Adapted from the famous car, this tinplate box is designed for all kind of alimentary products: biscuits, sweets or even chocolates...







### THE CLASSICAL

## THE FIAT 500\*

### FJAT JOO

# COLLECTION



















# THE CLASSICAL COLLECTION























### THE DECORATED

## THE FIAT 500\*



## COLLECTION



















# THE CLASSICAL COLLECTION







# A DIFFERENT TYPE OF PACKAGING CONCEPT











**PRODUCTION MINIMUM** PER OPERATION :

10 000 ARTICLES.





FRONT VIEW

SIDE VIEW





**BACK VIEW** 

#### 3/4 VIEW

# TECHNICAL INFORMATION

#### **EXTERNAL DIMENSIONS OF THE BOX:**

212 X 94 X 92 MM.

#### **METAL TICKNESS:**

0.25 MM.

### **NET WEIGHT:**

145 GR (ON AVERAGE).

### NUMBER OF PACKAGING PER DELIVERY BOX:

30 ARTICLES.

#### **DELIVERY BOX DIMENSIONS:**

60 X 23.5 X 50.5 CM.

### **GROSS WEIGHT PER DELIVERY BOX:**

5 KG.

#### **DELIVERY BOX PER PALLET:**

HEIGHT 1,80 M : 20. HEIGHT 1,20 M : 12.

### NUMBER OF PACKAGING PER CONTAINER 40'HQ:

28 950 ARTICLES.

### NUMBER OF DELIVERY BOXES PER CONTAIN