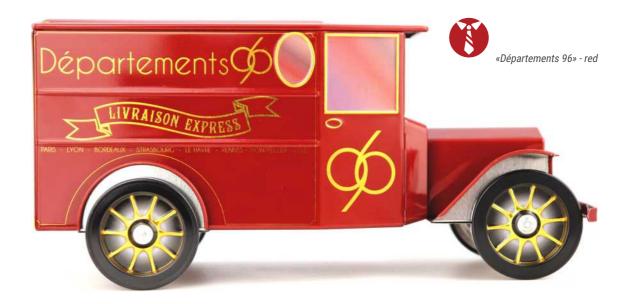

### THE TACOT\*

THE ORIGINAL COLLECTION 230 X 102 X 111 MM

A one-of-a-kind «retro-modern» model. Based on the features of the Ford T, this model seduces by its vintage style from old promotion trucks. Its charm and practicality have made it a truck often used for deliveries with the advantage of being recognizable throughout all the city!

THE **BRITISH** CAR

### WITHOUT LICENCE FOOD PACKAGING MADE OF TINPLATE UNDER OFFICAL LICENCE

## THE TACOT\* WITHOUT LICENCE

## THE CLASSICAL COLLECTION

### **THE TACOT\***

WITHOUT LICENCE