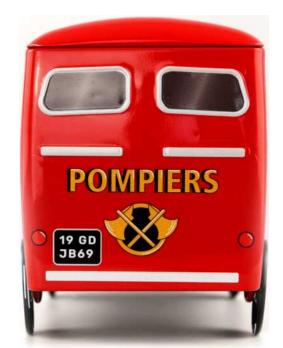

# THE "PIGNOSE", AVINTAGE MASTERPIECE...

## THE D3A\*

THE ORIGINAL COLLECTION 211 X 87 X 105 MM

When we talk about old commercial vehicles, we think of the Citroën Type H or the Renault Estafette. But few people mention the «Pig's Nose», a nickname rightly given to the Peugeot D3. In 1950, Peugeot began to market its first traction vehicle. Named Peugeot D3A, it was quickly taken over by the various coachbuilders. Its inside comfort is kind of rough and rudimentary!

**SINCE 1950** 

AN CHEAP UTILITARY VAN, WITH A STRONG MECHANICAL CONDITION

FRENCH
VAN

**AN OFFICIAL PRODUCT** 

# THE CLASSICAL COLLECTION

Fire-fighters

Sweetshop