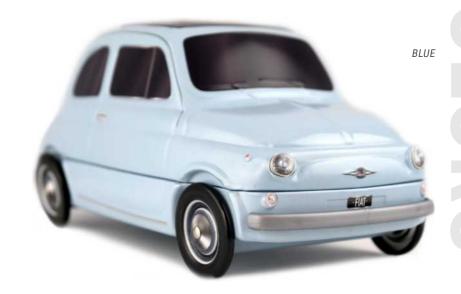

### **THE FIAT 500\***

THE NEW COLLECTION 212 X 94 X 92 MM

Designed by Dante Giacosa and launched in July 1957, the Fiat 500 (or Cinquecento) is unmistakably Italian but 80% of sales took place outside of Italy. Adapted from the famous car, this tinplate box is designed for all kind of alimentary products: biscuits, sweets or even chocolates...

## THE FIAT 500\*

# THE CLASSICAL COLLECTION