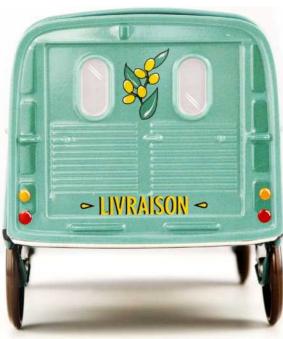

# THE 2CV FOURGONNETTE\*

THE ORIGINAL COLLECTION 196 X 84 X 95 MM

The 2CV fourgonnette is the very first car with a front-wheel drive configuration. It became quickly iconic because of its close relatives from the 2CV, its qualities and its numerous derivatives from the 20th century. The 2CV fourgonnette has been back on stage during 3 decades from 1951 to 1977, date on which the Acadiane replaced it.

**SINCE 1951** 

A SMALL CAR REALLY HELPFUL AND DEFINITELY ECONOMICAL