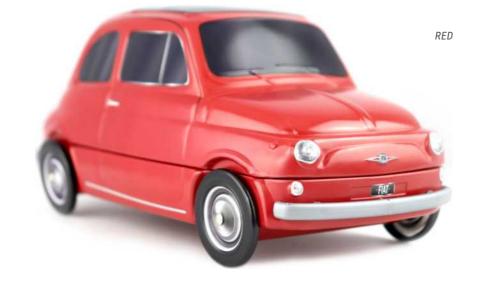

46-47 |
|                              |       |
| THE D3A                      | 48-53 |
| PRESENTATION                 | 48-49 |
| THE DECORATED COLLECTION     | 50-51 |
| TECHNICAL INFORMATIONS       | 52-53 |
|                              |       |
| CUSTOMIZATION                | 54-55 |
| YOUR BRAND, YOUR BOX, TRY IT | 54-55 |



# OVER 60 YEARS OF LEGENDARY STYLE...

### **THE FIAT 500\***

THE NEW COLLECTION 212 X 94 X 92 MM

Designed by Dante Giacosa and launched in July 1957, the Fiat 500 (or Cinquecento) is unmistakably Italian but 80% of sales took place outside of Italy. Adapted from the famous car, this tinplate box is designed for all kind of alimentary products: biscuits, sweets or even chocolates...







### THE CLASSICAL

## THE FIAT 500\*

### FJAT JOO

# COLLECTION



















# THE CLASSICAL COLLECTION























### THE DECORATED

## THE FIAT 500\*



## COLLECTION



















# THE CLASSICAL COLLECTION







# A DIFFERENT TYPE OF PACKAGING CONCEPT











**PRODUCTION MINIMUM** PER OPERATION :

10 000 ARTICLES.





FRONT VIEW

SIDE VIEW





**BACK VIEW** 

#### 3/4 VIEW

# TECHNICAL INFORMATION

#### **EXTERNAL DIMENSIONS OF THE BOX:**

212 X 94 X 92 MM.

#### **METAL TICKNESS:**

0.25 MM.

### **NET WEIGHT:**

145 GR (ON AVERAGE).

### NUMBER OF PACKAGING PER DELIVERY BOX:

30 ARTICLES.

#### **DELIVERY BOX DIMENSIONS:**

60 X 23.5 X 50.5 CM.

### **GROSS WEIGHT PER DELIVERY BOX:**

5 KG.

#### **DELIVERY BOX PER PALLET:**

HEIGHT 1,80 M : 20. HEIGHT 1,20 M : 12.

### NUMBER OF PACKAGING PER CONTAINER 40'HQ:

28 950