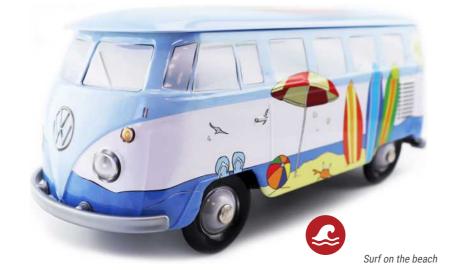

### THE DECORATED

## THE COMBIVW\* AN OFFICIAL PRODUCT®

## COLLECTION

Fiesta latina - green (Mexico)

Calavera - orange (Mexico)

Etnia - beige (Mexico)

Carnavale!-purple & green (Italy)