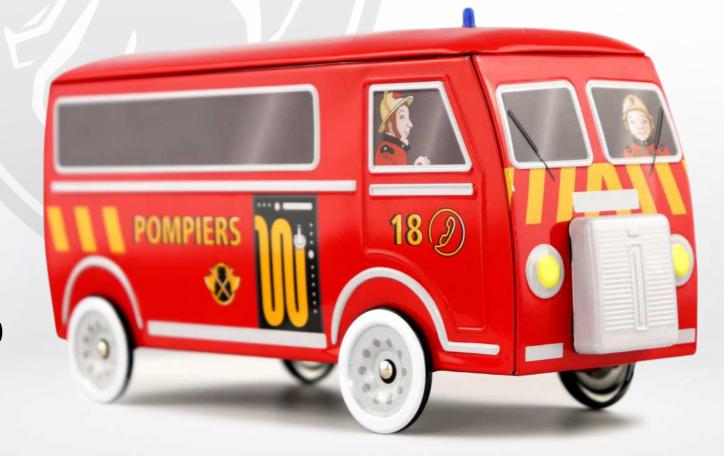

# THE "PIGNOSE", AVINTAGE MASTERPIECE...

## THE D3A\*

THE ORIGINAL COLLECTION 211 X 87 X 105 MM

When we talk about old commercial vehicles, we think of the Citroën Type H or the Renault Estafette. But few people mention the «Pig's Nose», a nickname rightly given to the Peugeot D3. In 1950, Peugeot began to market its first traction vehicle. Named Peugeot D3A, it was quickly taken over by the various coachbuilders. Its inside comfort is kind of rough and rudimentary!

**SINCE 1950** 

AN CHEAP UTILITARY VAN, WITH A STRONG MECHANICAL CONDITION

FRENCH
VAN

**AN OFFICIAL PRODUCT** 

# THE CLASSICAL COLLECTION

Fire-fighters

Sweetshop