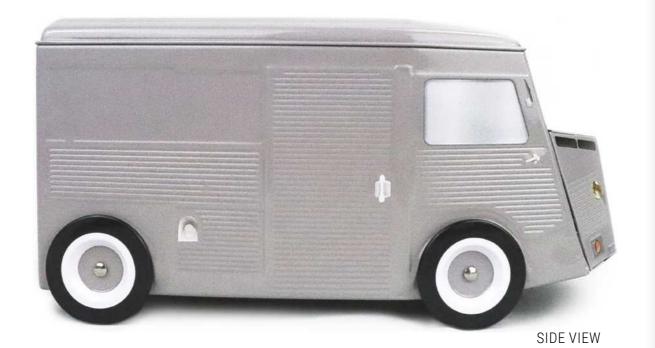

# TO TRANSPORT ALL KIND OF MERCHANDISES...

## THE TUB H\*

THE ORIGINAL COLLECTION
198 X 98 X 103 MM

Some call it «TUB», name used to qualify its short-lived ancestor. The truth is the type H, the first mass-produced front-wheel-drive van, extends its ancestor spirit. Presented in 1947 and marketed in June 1948, it became successful to artsans, merchants, hospitals, postal services and even villains... Little by little, the H type has invaded the roads of France.

# ALLOWED DISTRIBUTION AREA: EUROPE.

**PRODUCTION MINIMUM** PER OPERATION :

10 000 ARTICLES.

FRONT VIEW

**BACK VIEW** 

3/4 VIEW