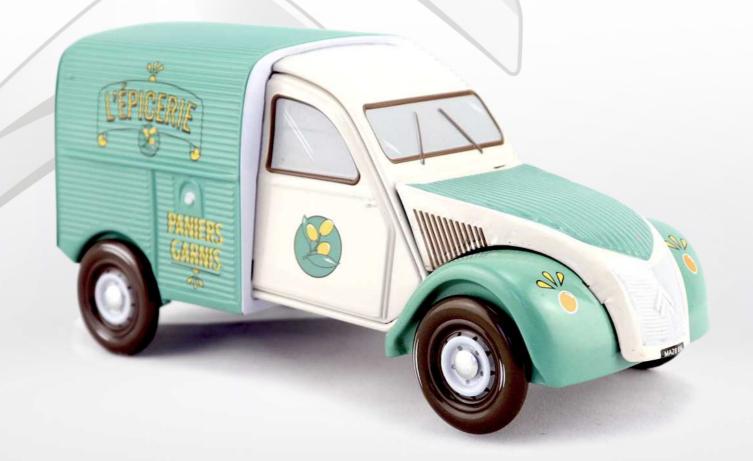

# THE TWENTY CENTURY STYLISH LOOK...

# THE 2CV FOURGONNETTE\*

THE ORIGINAL COLLECTION 196 X 84 X 95 MM

The 2CV fourgonnette is the very first car with a front-wheel drive configuration. It became quickly iconic because of its close relatives from the 2CV, its qualities and its numerous derivatives from the 20th century. The 2CV fourgonnette has been back on stage during 3 decades from 1951 to 1977, date on which the Acadiane replaced it.

**SINCE 1951** 

A SMALL CAR REALLY HELPFUL AND DEFINITELY ECONOMICAL

## **AN OFFICIAL PRODUCT**

## THE CLASSICAL

## THE 2CV FOURGONNETTE\*

# COLLECTION

# THE **DECORATED** COLLECTION