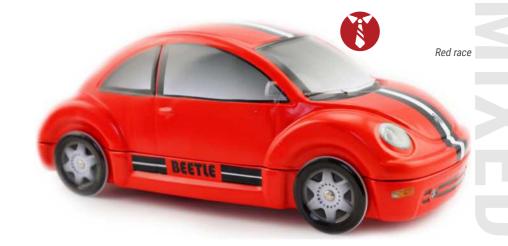

### THE NEW BEETLE\*

THE ORIGINAL COLLECTION 228 X 86 X 93 MM

The New Beetle has become an icon of the automotive world in the same way as its ancestor the Volkswagen Beetle. An inimitable style with Californian influences which was the result of the extravagance and enthusiasm of creative people who were able to carry out their project from start to finish. Its aesthetic drew attention and made it a notable vehicle of its time.

### THE NEW BEETLE\*

N OFFICIAL PRODUCT<sup>®</sup>

### THE NEW BEETLE\*

AN OFFICIAL PRODUCT®