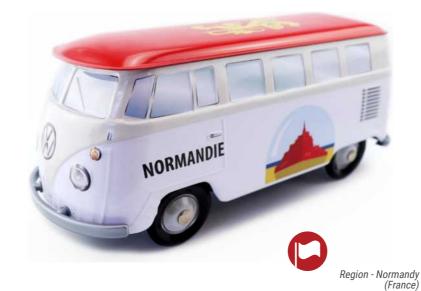

### THE DECORATED

## THE COMBIVW\* AN OFFICIAL PRODUCT®

## COLLECTION

Fiesta latina - green (Mexico)

Calavera - orange (Mexico)

Etnia - beige (Mexico)

Carnavale!-purple & green (Italy)