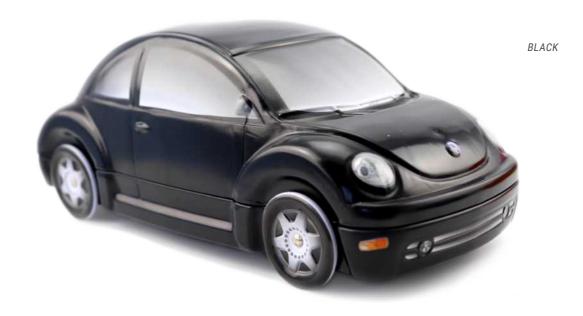

### THE NEW BEETLE\*

THE ORIGINAL COLLECTION 228 X 86 X 93 MM

The New Beetle has become an icon of the automotive world in the same way as its ancestor the Volkswagen Beetle. An inimitable style with Californian influences which was the result of the extravagance and enthusiasm of creative people who were able to carry out their project from start to finish. Its aesthetic drew attention and made it a notable vehicle of its time.

### THE NEW BEETLE\*

N OFFICIAL PRODUCT<sup>®</sup>

### THE NEW BEETLE\*

AN OFFICIAL PRODUCT®