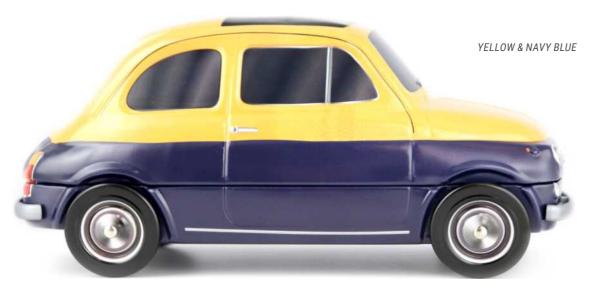

D3A                      | 48-53 |
| PRESENTATION                 | 48-49 |
| THE DECORATED COLLECTION     | 50-51 |
| TECHNICAL INFORMATIONS       | 52-53 |
|                              |       |
| CUSTOMIZATION                | 54-55 |
| YOUR BRAND, YOUR BOX, TRY IT | 54-55 |



# OVER 60 YEARS OF LEGENDARY STYLE...

### **THE FIAT 500\***

THE NEW COLLECTION 212 X 94 X 92 MM

Designed by Dante Giacosa and launched in July 1957, the Fiat 500 (or Cinquecento) is unmistakably Italian but 80% of sales took place outside of Italy. Adapted from the famous car, this tinplate box is designed for all kind of alimentary products: biscuits, sweets or even chocolates...







### THE CLASSICAL

## THE FIAT 500\*

### FJAT JOO

# COLLECTION



















# THE CLASSICAL COLLECTION























### THE DECORATED

## THE FIAT 500\*



## COLLECTION



















# THE CLASSICAL COLLECTION







# A DIFFERENT TYPE OF PACKAGING CONCEPT











**PRODUCTION MINIMUM** PER OPERATION :

10 000 ARTICLES.





FRONT VIEW

SIDE VIEW





**BACK VIEW** 

#### 3/4 VIEW

# TECHNICAL INFORMATION

#### **EXTERNAL DIMENSIONS OF THE BOX:**

212 X 94 X 92 MM.

#### **METAL TICKNESS:**

0.25 MM.

### **NET WEIGHT:**

145 GR (ON AVERAGE).

### NUMBER OF PACKAGING PER DELIVERY BOX:

30 ARTICLES.

#### **DELIVERY BOX DIMENSIONS:**

60 X 23.5 X 50.5 CM.

### **GROSS WEIGHT PER DELIVERY BOX:**

5 KG.

#### **DELIVERY BOX PER PALLET:**

HEIGHT 1,80 M : 20. HEIGHT 1,20 M : 12.

### NUMBER OF PACKAGING PER CONTAINER 40'HQ:

28 950 ARTICLES.

### NUMBER OF DELIVERY BOXES PER CONTAINER