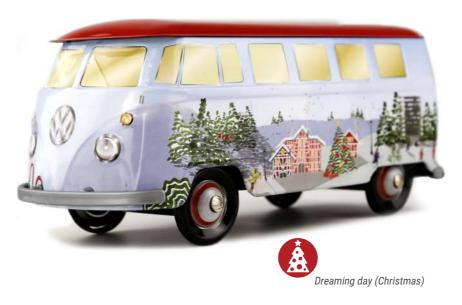

WHITE & PALE PINK

WHITE & YELLOW









WHITE & GREEN

19





0









Country - China

### **THE COMBI VW\*** AN OFFICIAL PRODUCT®













Country - Belgium



















Calavera - red (Mexico)

Calavera - blue (Mexico)

00000





Calavera - black (Mexico)





Mascara misterio (Mexico)

### **THE COMBI VW\*** AN OFFICIAL PRODUCT®



Etnia - beige (Mexico)

















La Dolce Vita sepia (Italy)



La Dolce Vita (Italy)













Dragon's dance - red & blue (China)





Water rabbit - zodiac (China)







### AN OFFICIAL PRODUCT®



Santorin (Greece)



























The Seventies

 $\oplus$ 





Race





Biscuit factory



School bus











### **THE COMBI VW\*** AN OFFICIAL PRODUCT®



Surf & Sun

### **THE COMBI VW\*** AN OFFICIAL PRODUCT®











Dreaming night - Chistmas







### A DIFFERENT TYPE OF **PACKAGING CONCEPT**



ALLOWED **DISTRIBUTION AREA** : EUROPE.



POSSIBILITY OF MIXING DESIGNS IN DELIVERY BOXES.



**PRODUCTION MINIMUM PER OPERATION :** 10 000 ARTICLES.

### TECHNICAL INFORMATION



FRONT VIEW



SIDE VIEW



**BACK VIEW** 



3/4 VIEW









#### EXTERNAL DIMENSIONS OF THE BOX :

228 X 94 X 103 MM.

**METAL TICKNESS:** 

0,23 MM.

#### **NET WEIGHT:**

208 GR (ON AVERAGE).

#### NUMBER OF PACKAGING PER DELIVERY BOX :

24 ARTICLES.

#### **DELIVERY BOX DIMENSIONS :**

60.5 X 24.8 X 44 CM.

#### **GROSS WEIGHT PER DELIVERY BOX:**

6 KG.

#### DELIVERY BOX PER PALLET :

HEIGHT 1,80 M : 24. HEIGHT 1,20 M : 12.

#### NUMBER OF PACKAGING PER CONTAINER 40'HQ :

26 784 ARTICLES.

#### NUMBER OF DELIVERY BOX