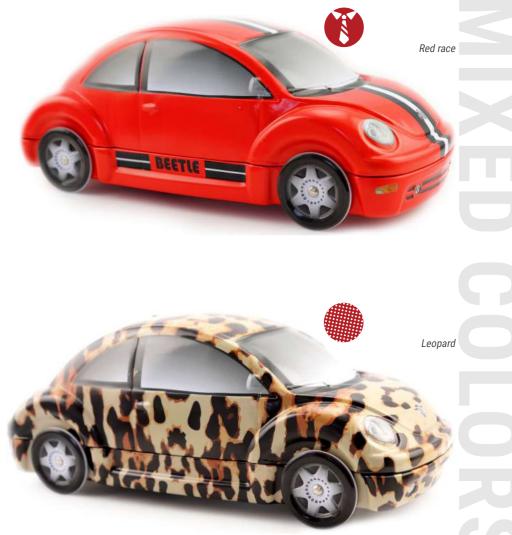

### THE BEST COMPACT CAR IN THE SHOW...

The New Beetle has become an icon of the automotive world in the same way as its ancestor the Volkswagen Beetle. An inimitable style with Californian influences which was the result of the extravagance and enthusiasm of creative people who were able to carry out their project from start to finish. Its aesthetic drew attention and made it a notable vehicle of its time.

### **AN OFFICIAL PRODUCT**

FOOD PACKAGING MADE OF TINPLATE UNDER OFFICAL LICENCE

### **THE NEW BEETLE\***