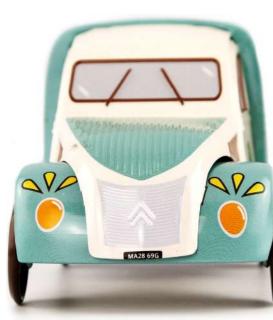

### THE 2CV THE ORIGINAL COLLECTION 196 X 84 X 95 MM

The 2CV fourgonnette is the very first car with a front-wheel drive configuration. It became guickly iconic because of its close relatives from the 2CV, its gualities and its numerous derivatives from the 20th century. The 2CV fourgonnette has been back on stage during 3 decades from 1951 to 1977, date on which the Acadiane replaced it.

**SINCE 1951** A SMALL CAR REALLY HELPFUL AND DEFINITELY ECONOMICAL

## **THE 2CV FOURGONNETTE\***

**S** Citroën service - Yellow

Police

Garage service