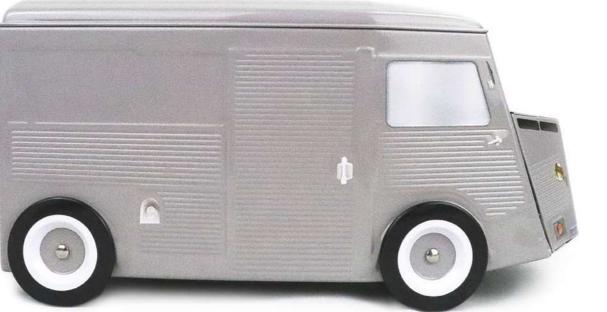

# TO TRANSPORT ALL KIND OF MERCHANDISES.

THE ORIGINAL COLLECTION 198 X 98 X 103 MM

Some call it «TUB», name used to qualify its short-lived ancestor. The truth is the type H, the first mass-produced front-wheeldrive van, extends its ancestor spirit. Presented in 1947 and marketed in June 1948, it became successful to artsans, merchants, hospitals, postal services and even villains... Little by little, the H type has invaded the roads of France.

### **SINCE 1948** THE TRAVELLING GROCER

COMMUNITY'S FAVORITE TRUCK

## **AN OFFICIAL PRODUCT**

FOOD PACKAGING MADE OF TINPLATE UNDER OFFICAL LICENCE

\*Must be sold with food and beverage items inside the box including : biscuits, chocolate, candies or delicatessen.

# THE CLASSICAL COLLECTION

NAVY BLUE

LIGHT BROWN

GREY