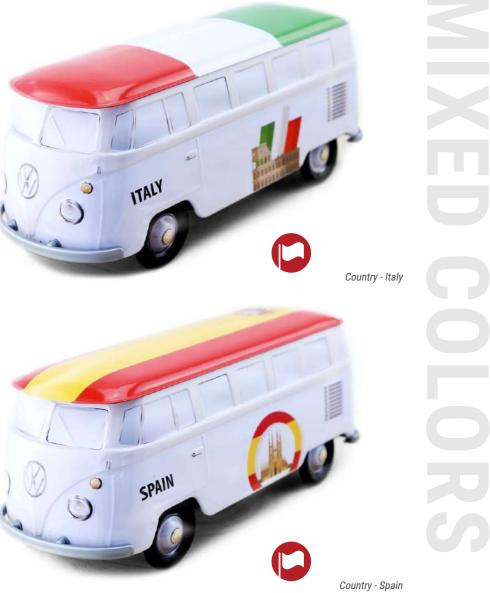

### **AN OFFICIAL PRODUCT**

FOOD PACKAGING MADE OF TINPLATE UNDER OFFICAL LICENCE

RED & WHITE

WHITE & TURQUOISE

STEEL BLUE & WHITE

GREY

### **THE COMBI VW\* AN OFFICIAL PRODUCT®**

BLACK & DARK RED

BROWN & BLUE

ORANGE & WHITE

WHITE & RED

WHITE & NAVY BLUE

WHITE & PALE PINK

WHITE & YELLOW

### **THE COMBI VW\*** AN OFFICIAL PRODUCT®

Etnia - beige (Mexico)

La Dolce Vita sepia (Italy)

La Dolce Vita (Italy)

Dragon's dance - red & blue (China)

Water rabbit - zodiac (China)