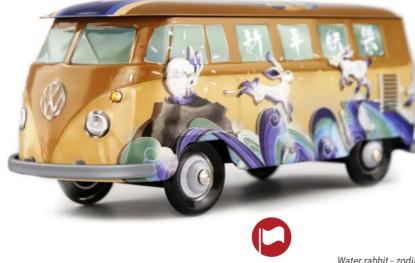

### **THE COMBI VW\*** AN OFFICIAL PRODUCT®

Etnia - beige (Mexico)

La Dolce Vita sepia (Italy)

La Dolce Vita (Italy)

Dragon's dance - red & blue (China)

Water rabbit - zodiac (China)