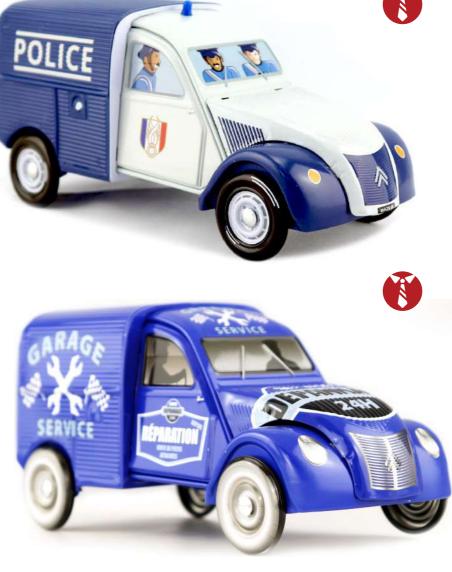

## **THE 2CV FOURGONNETTE\***

**S** Citroën service - Yellow

Police

Garage service