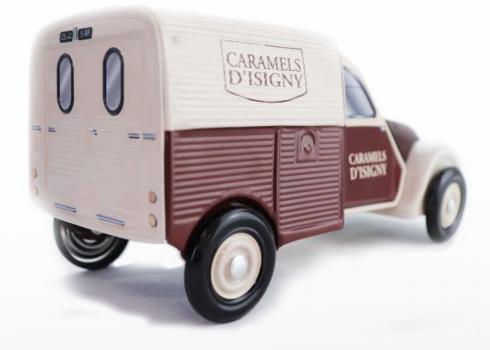

### THE 2CV THE ORIGINAL COLLECTION 196 X 84 X 95 MM

The 2CV fourgonnette is the very first car with a front-wheel drive configuration. It became guickly iconic because of its close relatives from the 2CV, its gualities and its numerous derivatives from the 20th century. The 2CV fourgonnette has been back on stage during 3 decades from 1951 to 1977, date on which the Acadiane replaced it.

**SINCE 1951** A SMALL CAR REALLY HELPFUL AND DEFINITELY ECONOMICAL

## **THE 2CV FOURGONNETTE\***

**S** Citroën service - Yellow

Police

Garage service