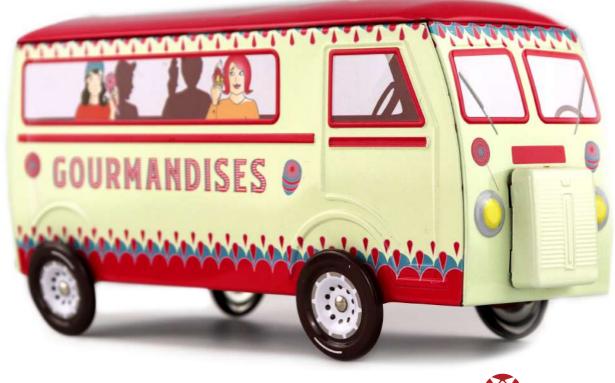

### ENJOY THE WAY TO YOUR DESTINATION

The Volkswagen Combi T1 is the brand's second model after the Beetle. Practical and robust, it quickly established itself as a best-seller of the brand. The Combis strengthen the thirst for culture of their owner who loves to travel, some of them go on trips around the world. From an iconic vehicle, it is now highly coveted by Combi's lovers.

### **AN OFFICIAL PRODUCT**

FOOD PACKAGING MADE OF TINPLATE UNDER OFFICAL LICENCE

RED & WHITE

WHITE & TURQUOISE

STEEL BLUE & WHITE

GREY

### **THE COMBI VW\* AN OFFICIAL PRODUCT®**

BLACK & DARK RED

BROWN & BLUE

ORANGE & WHITE

WHITE & RED

WHITE & NAVY BLUE

WHITE & PALE PINK

WHITE & YELLOW