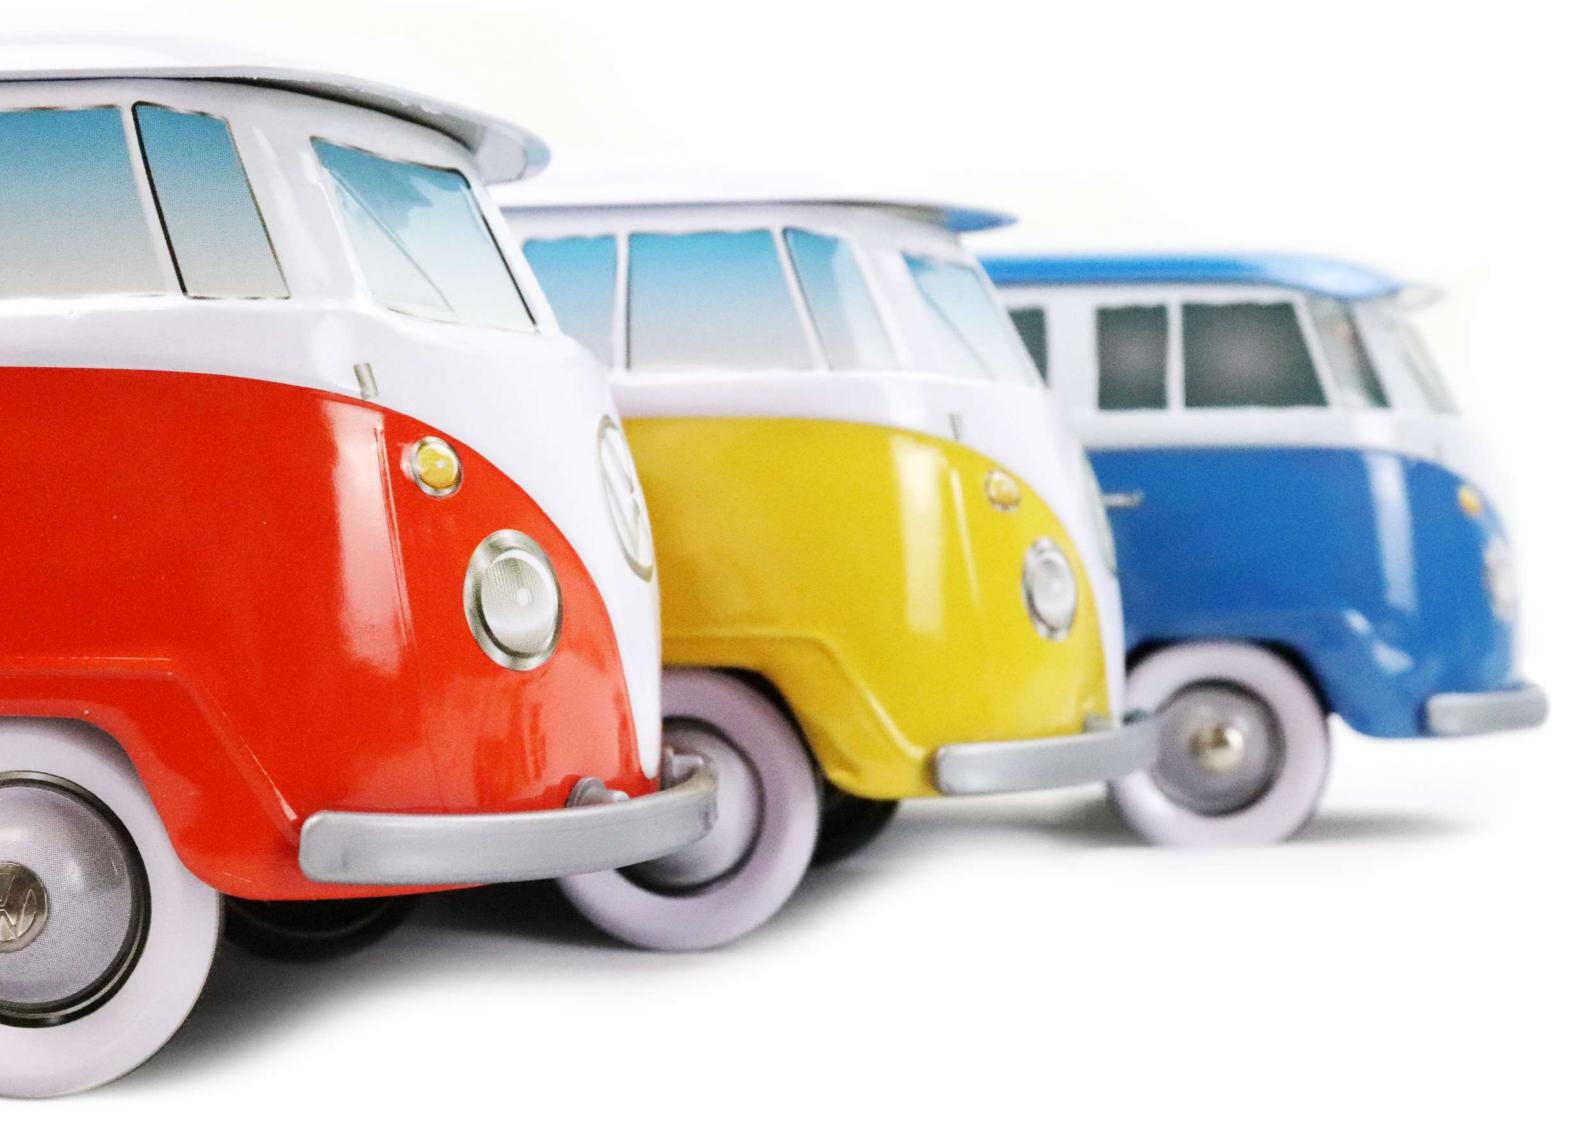

### ENJOY THE WAY TO YOUR DESTINATION

The Volkswagen Combi T1 is the brand's second model after the Beetle. Practical and robust, it quickly established itself as a best-seller of the brand. The Combis strengthen the thirst for culture of their owner who loves to travel, some of them go on trips around the world. From an iconic vehicle, it is now highly coveted by Combi's lovers.

### **AN OFFICIAL PRODUCT**

FOOD PACKAGING MADE OF TINPLATE UNDER OFFICAL LICENCE

RED & WHITE

WHITE & TURQUOISE

STEEL BLUE & WHITE

GREY

### **THE COMBI VW\* AN OFFICIAL PRODUCT®**

BLACK & DARK RED

BROWN & BLUE

ORANGE & WHITE

WHITE & RED

WHITE & NAVY BLUE

WHITE & PALE PINK

WHITE & YELLOW