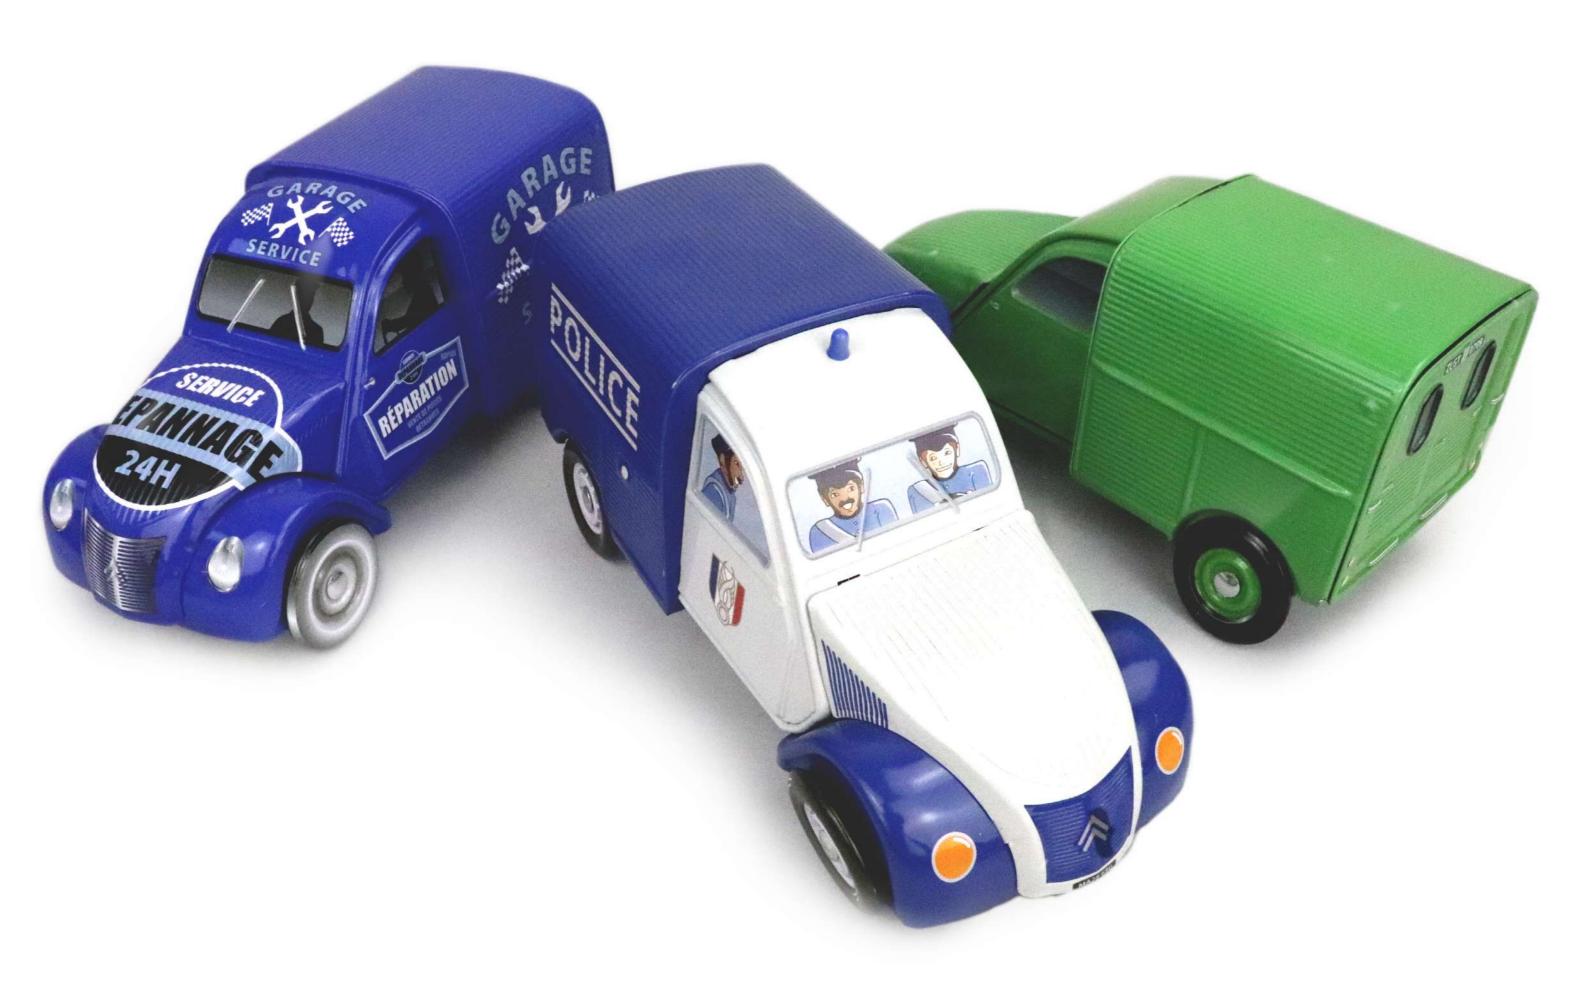

## **THE 2CV FOURGONNETTE\***

**S** Citroën service - Yellow

Police

Garage service