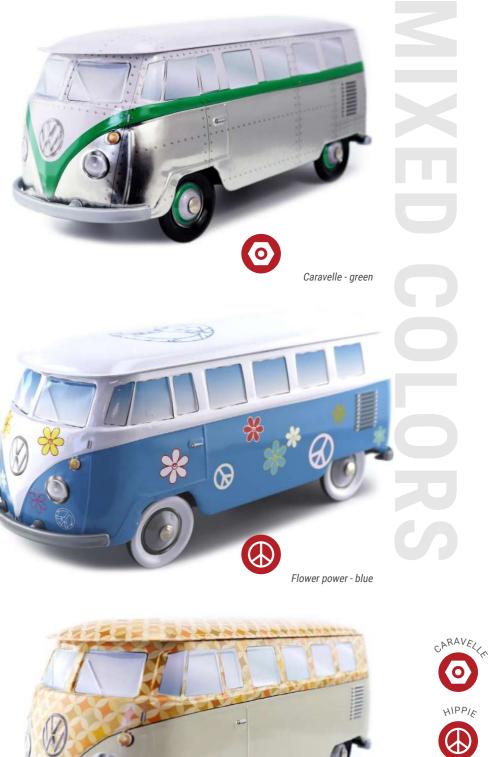

### **THE COMBI VW\* AN OFFICIAL PRODUCT®**

BLACK & DARK RED

BROWN & BLUE

ORANGE & WHITE

WHITE & RED

WHITE & NAVY BLUE

WHITE & PALE PINK

WHITE & YELLOW

### **THE COMBI VW\*** AN OFFICIAL PRODUCT®

Country - Belgium

Calavera - red (Mexico)

Calavera - blue (Mexico)

00000

Calavera - black (Mexico)

Mascara misterio (Mexico)