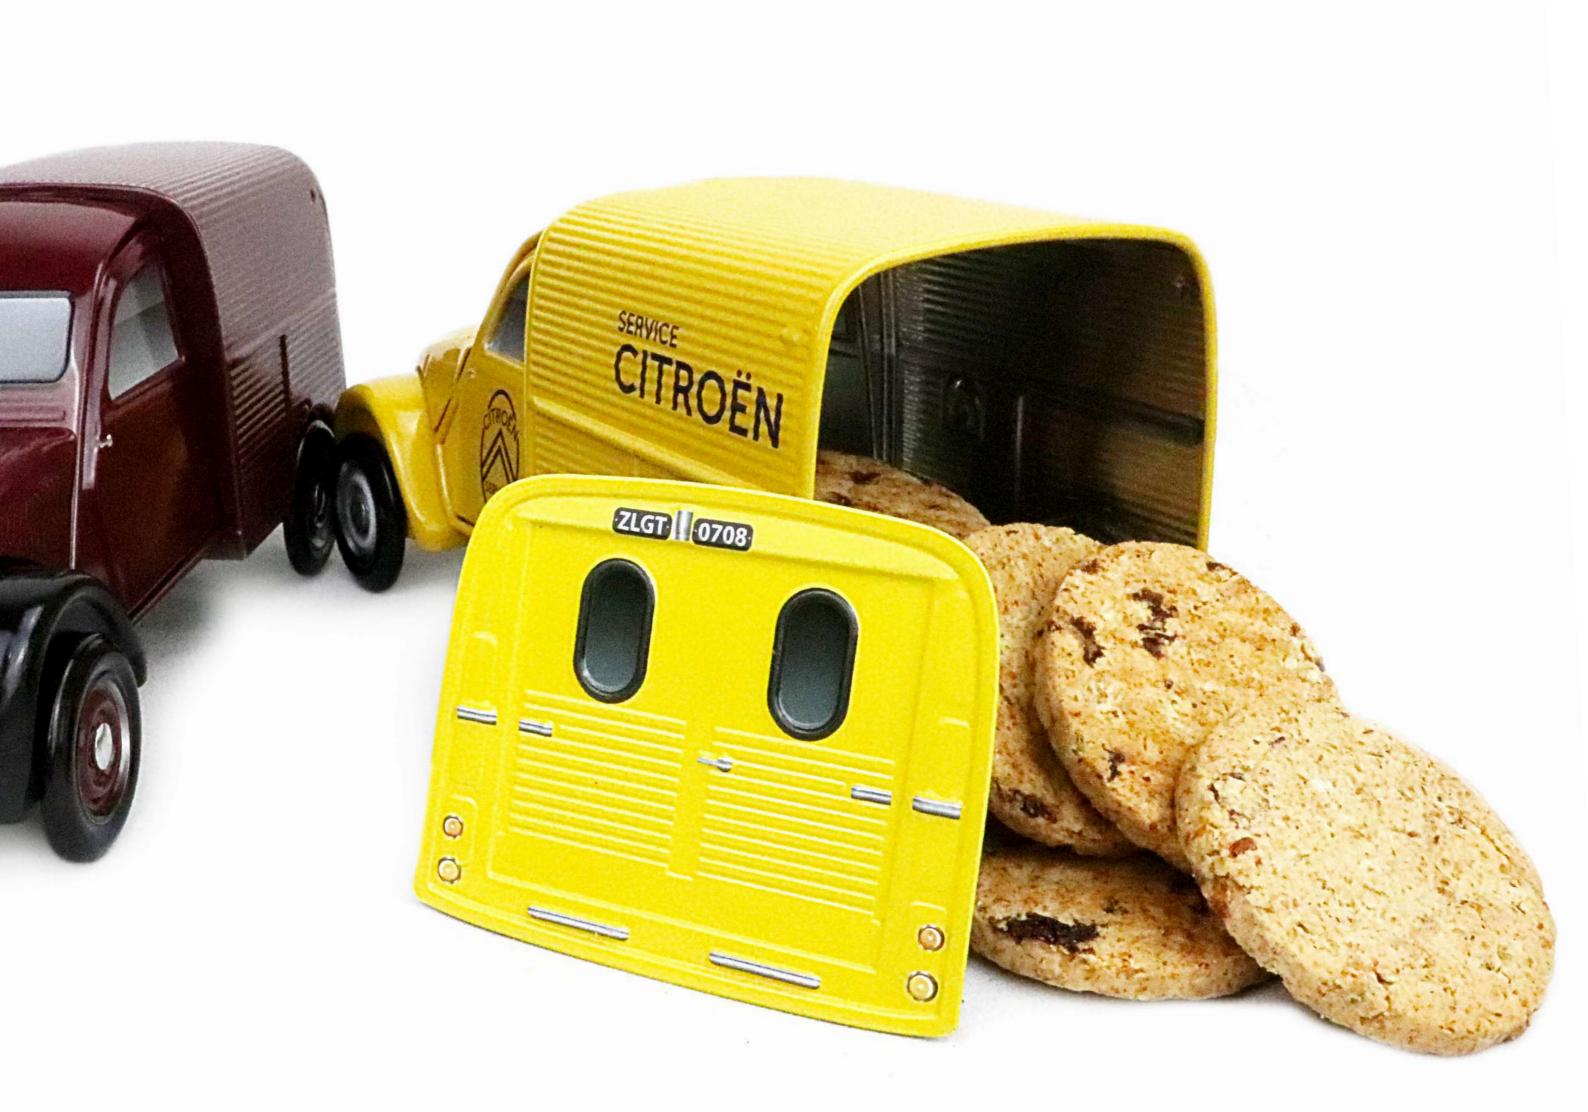

### THE 2CV THE ORIGINAL COLLECTION 196 X 84 X 95 MM

The 2CV fourgonnette is the very first car with a front-wheel drive configuration. It became guickly iconic because of its close relatives from the 2CV, its gualities and its numerous derivatives from the 20th century. The 2CV fourgonnette has been back on stage during 3 decades from 1951 to 1977, date on which the Acadiane replaced it.

**SINCE 1951** A SMALL CAR REALLY HELPFUL AND DEFINITELY ECONOMICAL

## **THE 2CV FOURGONNETTE\***

**S** Citroën service - Yellow

Police

Garage service