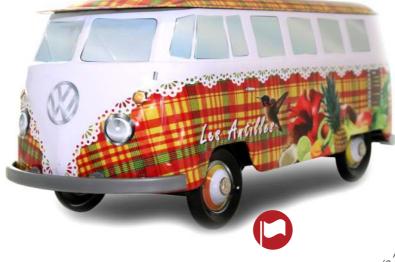

### **THE COMBI VW\*** AN OFFICIAL PRODUCT®

Country - Belgium

Calavera - red (Mexico)

Calavera - blue (Mexico)

00000

Calavera - black (Mexico)

Mascara misterio (Mexico)