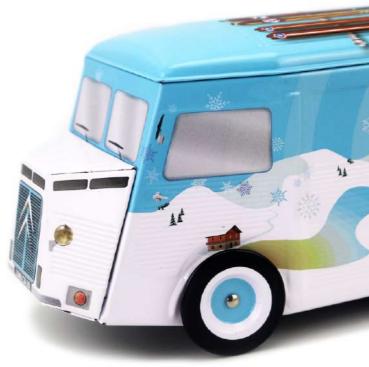

S.

THE ORIGINAL COLLECTION 198 X 98 X 103 MM

Some call it «TUB», name used to qualify its short-lived ancestor. The truth is the type H, the first mass-produced front-wheeldrive van, extends its ancestor spirit. Presented in 1947 and marketed in June 1948, it became successful to artsans, merchants, hospitals, postal services and even villains... Little by little, the H type has invaded the roads of France.

### **SINCE 1948** THE TRAVELLING GROCER

COMMUNITY'S FAVORITE TRUCK

## **AN OFFICIAL PRODUCT**

FOOD PACKAGING MADE OF TINPLATE UNDER OFFICAL LICENCE





\*Must be sold with food and beverage items inside the box including : biscuits, chocolate, candies or delicatessen.





# THE CLASSICAL COLLECTION





NAVY BLUE



LIGHT BROWN





GREY



## THE **DECORATED COLLECTION**









### THE TUB H\* **AN OFFICIAL PRODUCT®**





Winter mountains



**45** 



# A DIFFERENT TYPE OF **PACKAGING CONCEPT**



ALLOWED DISTRIBUTION AREA : EUROPE.



POSSIBILITY OF MIXING DESIGNS IN DELIVERY BOXES.



**PRODUCTION MINIMUM PER OPERATION :** 10 000 ARTICLES.





FRONT VIEW



SIDE VIEW







**BACK VIEW** 

### THE TUB H\* **AN OFFICIAL PRODUCT**



# INFORMATION

#### EXTERNAL DIMENSIONS OF THE BOX :

198 X 98 X 103 MM.

#### **METAL TICKNESS:**

0,23 MM.

#### **NET WEIGHT:**

150 GR (ON AVERAGE).

#### NUMBER OF PACKAGING PER DELIVERY BOX :

60 ARTICLES.

#### **DELIVERY BOX DIMENSIONS :**

62 X 52 X 41 CM.

#### **GROSS WEIGHT PER DELIVERY BOX:**

13 KG.

#### DELIVERY BOX PER PALLET :

HEIGHT 1,80 M : 12. HEIGHT 1,20 M : 6.

#### NUMBER OF PACKAGING PER CONTAINER 40'