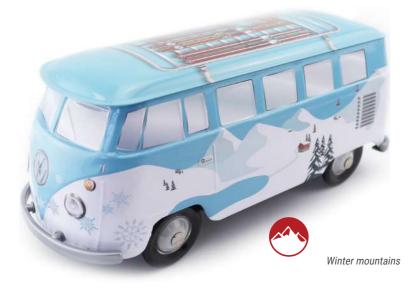

WHITE & PALE PINK

WHITE & YELLOW









WHITE & GREEN

19





0









Country - China

### **THE COMBI VW\*** AN OFFICIAL PRODUCT®













Country - Belgium



















Calavera - red (Mexico)

Calavera - blue (Mexico)

00000





Calavera - black (Mexico)





Mascara misterio (Mexico)

### **THE COMBI VW\*** AN OFFICIAL PRODUCT®



Etnia - beige (Mexico)

















La Dolce Vita sepia (Italy)



La Dolce Vita (Italy)













Dragon's dance - red & blue (China)





Water rabbit - zodiac (China)







### AN OFFICIAL PRODUCT®



Santorin (Greece)



























The Seventies

 $\oplus$ 





Race





Biscuit factory



School bus











### **THE COMBI VW\*** AN OFFICIAL PRODUCT®



Surf & Sun

### **THE COMBI VW\*** AN OFFICIAL PRODUCT®











Dreaming night - Chistmas







### A DIFFERENT TYPE OF **PACKAGING CONCEPT**



ALLOWED **DISTRIBUTION AREA** : EUROPE.



POSSIBILITY OF MIXING DESIGNS IN DELIVERY BOXES.



**PRODUCTION MINIMUM PER OPERATION :** 10 000 ARTICLES.

### TECHNICAL INFORMATION



FRONT VIEW



SIDE VIEW



**BACK VIEW** 



3/4 VIEW









#### EXTERNAL DIMENSIONS OF THE BOX :

228 X 94 X 103 MM.

**METAL TICKNESS:** 

0,23 MM.

#### **NET WEIGHT:**

208 GR (ON AVERAGE).

#### NUMBER OF PACKAGING PER DELIVERY BOX :

24 ARTICLES.

#### **DELIVERY BOX DIMENSIONS :**

60.5 X 24.8 X 44 CM.

#### **GROSS WEIGHT PER DELIVERY BOX:**

6 KG.

#### DELIVERY BOX PER PALLET :

HEIGHT 1,80 M : 24. HEIGHT 1,20 M : 12.

#### NUMBER OF PACKAGING PER CONTAINER 40'HQ :

26 784 ARTICLES.

#### NUMBER OF DELIVERY B