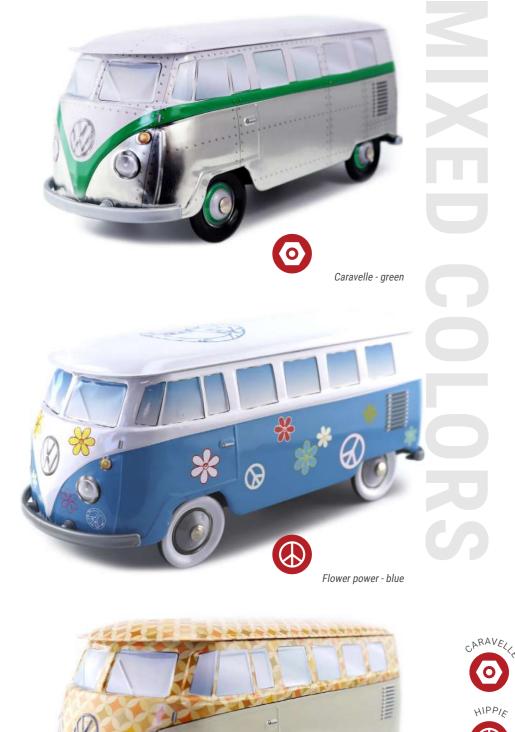

### **AN OFFICIAL PRODUCT**

FOOD PACKAGING MADE OF TINPLATE UNDER OFFICAL LICENCE

RED & WHITE

WHITE & TURQUOISE

STEEL BLUE & WHITE

GREY

### **THE COMBI VW\* AN OFFICIAL PRODUCT®**

BLACK & DARK RED

BROWN & BLUE

ORANGE & WHITE

WHITE & RED

WHITE & NAVY BLUE

WHITE & PALE PINK

WHITE & YELLOW

WHITE & GREEN

19

0

Country - China