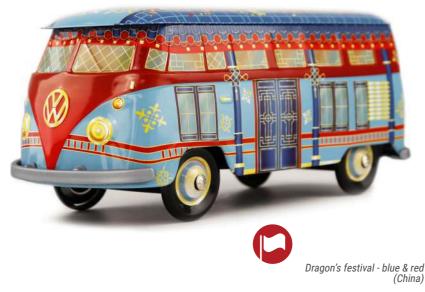

### **THE COMBI VW\*** AN OFFICIAL PRODUCT®

Etnia - beige (Mexico)

La Dolce Vita sepia (Italy)

La Dolce Vita (Italy)

Dragon's dance - red & blue (China)

Water rabbit - zodiac (China)