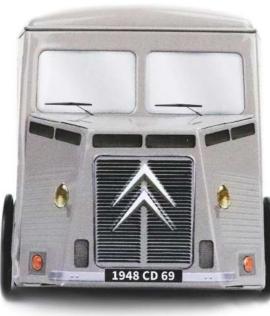

# TO TRANSPORT ALL KIND OF MERCHANDISES.

THE ORIGINAL COLLECTION 198 X 98 X 103 MM

Some call it «TUB», name used to qualify its short-lived ancestor. The truth is the type H, the first mass-produced front-wheeldrive van, extends its ancestor spirit. Presented in 1947 and marketed in June 1948, it became successful to artsans, merchants, hospitals, postal services and even villains... Little by little, the H type has invaded the roads of France.

### **SINCE 1948** THE TRAVELLING GROCER

COMMUNITY'S FAVORITE TRUCK

## **AN OFFICIAL PRODUCT**

FOOD PACKAGING MADE OF TINPLATE UNDER OFFICAL LICENCE

\*Must be sold with food and beverage items inside the box including : biscuits, chocolate, candies or delicatessen.