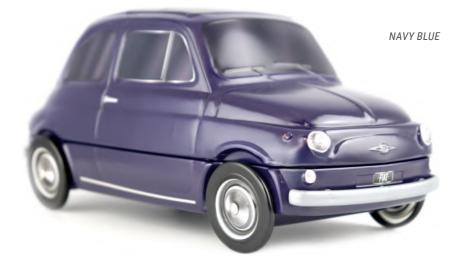

### THE FIAT 500\*

\*Must be sold with food and beverage items inside the box including : biscuits, chocolate, candies or delicatessen.

### THE FIAT 500\* AN OFFICIAL PRODUCT®

ORANGE & TURQUOISE

7