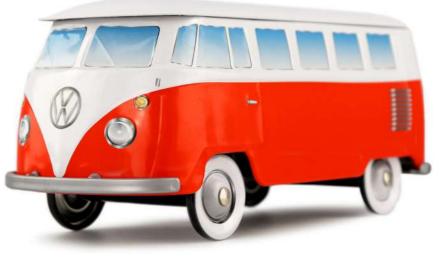

### ENJOY THE WAY TO YOUR DESTINATION

The Volkswagen Combi T1 is the brand's second model after the Beetle. Practical and robust, it quickly established itself as a best-seller of the brand. The Combis strengthen the thirst for culture of their owner who loves to travel, some of them go on trips around the world. From an iconic vehicle, it is now highly coveted by Combi's lovers.

### **AN OFFICIAL PRODUCT**

FOOD PACKAGING MADE OF TINPLATE UNDER OFFICAL LICENCE

RED & WHITE

WHITE & TURQUOISE

STEEL BLUE & WHITE

GREY

### **THE COMBI VW\* AN OFFICIAL PRODUCT®**

BLACK & DARK RED

BROWN & BLUE

ORANGE & WHITE

WHITE & RED

WHITE & NAVY BLUE

WHITE & PALE PINK

WHITE & YELLOW