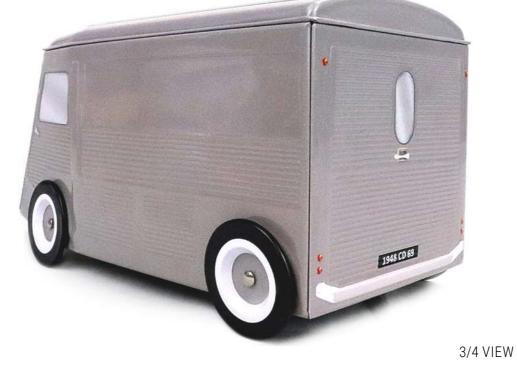

# TO TRANSPORT ALL KIND OF MERCHANDISES.

THE ORIGINAL COLLECTION 198 X 98 X 103 MM

Some call it «TUB», name used to qualify its short-lived ancestor. The truth is the type H, the first mass-produced front-wheeldrive van, extends its ancestor spirit. Presented in 1947 and marketed in June 1948, it became successful to artsans, merchants, hospitals, postal services and even villains... Little by little, the H type has invaded the roads of France.

### **SINCE 1948** THE TRAVELLING GROCER

COMMUNITY'S FAVORITE TRUCK

## **AN OFFICIAL PRODUCT**

FOOD PACKAGING MADE OF TINPLATE UNDER OFFICAL LICENCE

\*Must be sold with food and beverage items inside the box including : biscuits, chocolate, candies or delicatessen.

# A DIFFERENT TYPE OF **PACKAGING CONCEPT**

ALLOWED DISTRIBUTION AREA : EUROPE.

POSSIBILITY OF MIXING DESIGNS IN DELIVERY BOXES.

**PRODUCTION MINIMUM PER OPERATION :** 10 000 ARTICLES.

FRONT VIEW

SIDE VIEW