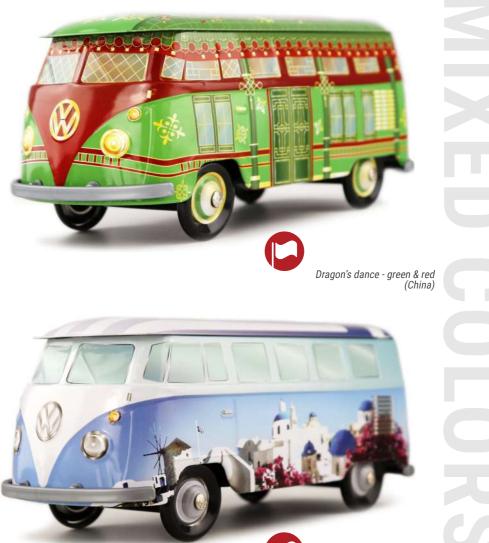

WHITE & GREEN

19

0

Country - China

### **THE COMBI VW\*** AN OFFICIAL PRODUCT®

Country - Belgium

Calavera - red (Mexico)

Calavera - blue (Mexico)

00000

Calavera - black (Mexico)

Mascara misterio (Mexico)

### **THE COMBI VW\*** AN OFFICIAL PRODUCT®

Etnia - beige (Mexico)

La Dolce Vita sepia (Italy)

La Dolce Vita (Italy)

Dragon's dance - red & blue (China)

Water rabbit - zodiac (China)

### AN OFFICIAL PRODUCT®

Santorin (Greece)

The Seventies

 $\oplus$ 

Race

Biscuit factory

School bus