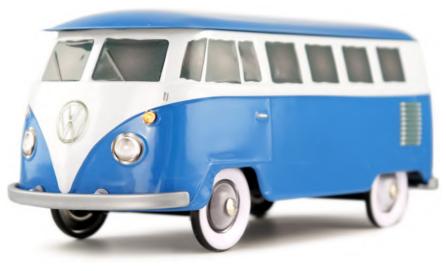

### ENJOY THE WAY TO YOUR DESTINATION

The Volkswagen Combi T1 is the brand's second model after the Beetle. Practical and robust, it quickly established itself as a best-seller of the brand. The Combis strengthen the thirst for culture of their owner who loves to travel, some of them go on trips around the world. From an iconic vehicle, it is now highly coveted by Combi's lovers.

### **AN OFFICIAL PRODUCT**

FOOD PACKAGING MADE OF TINPLATE UNDER OFFICAL LICENCE

RED & WHITE

WHITE & TURQUOISE

STEEL BLUE & WHITE

GREY

### **THE COMBI VW\* AN OFFICIAL PRODUCT®**

BLACK & DARK RED

BROWN & BLUE

ORANGE & WHITE

WHITE & RED

WHITE & NAVY BLUE

WHITE & PALE PINK

WHITE & YELLOW