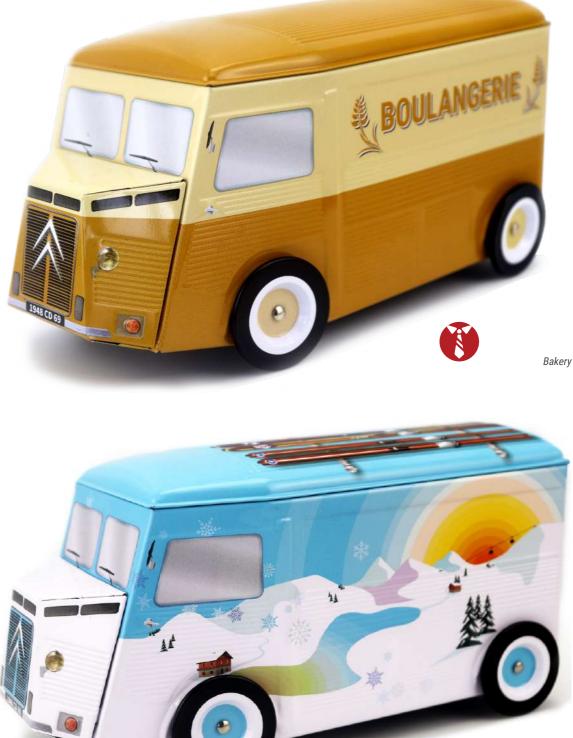

SES.

THE ORIGINAL COLLECTION 198 X 98 X 103 MM

Some call it «TUB», name used to qualify its short-lived ancestor. The truth is the type H, the first mass-produced front-wheeldrive van, extends its ancestor spirit. Presented in 1947 and marketed in June 1948, it became successful to artsans, merchants, hospitals, postal services and even villains... Little by little, the H type has invaded the roads of France.

### **SINCE 1948** THE TRAVELLING GROCER

COMMUNITY'S FAVORITE TRUCK

## **AN OFFICIAL PRODUCT**

FOOD PACKAGING MADE OF TINPLATE UNDER OFFICAL LICENCE





\*Must be sold with food and beverage items inside the box including : biscuits, chocolate, candies or delicatessen.





# THE CLASSICAL COLLECTION





NAVY BLUE



LIGHT BROWN





GREY



## THE **DECORATED COLLECTION**









### THE TUB H\* **AN OFFICIAL PRODUCT®**





Winter mountains



**45** 



# A DIFFERENT TYPE OF **PACKAGING CONCEPT**



ALLOWED DISTRIBUTION AREA : EUROPE.



POSSIBILITY OF MIXING DESIGNS IN DELIVERY BOXES.



**PRODUCTION MINIMUM PER OPERATION :** 10 000 ARTICLES.





FRONT VIEW



SIDE VIEW







**BACK VIEW** 

### THE TUB H\* **AN OFFICIAL PRODUCT**



# INFORMATION

#### EXTERNAL DIMENSIONS OF THE BOX :

198 X 98 X 103 MM.

#### **METAL TICKNESS:**

0,23 MM.

#### **NET WEIGHT:**

150 GR (ON AVERAGE).

#### NUMBER OF PACKAGING PER DELIVERY BOX :

60 ARTICLES.

#### **DELIVERY BOX DIMENSIONS :**

62 X 52 X 41 CM.

#### **GROSS WEIGHT PER DELIVERY BOX:**

13 KG.

#### DELIVERY BOX PER PALLET :

HEIGHT 1,80 M : 12. HEIGHT 1,20 M : 6.

#### NUMBER OF PACKAGING PER CONTAINER 4