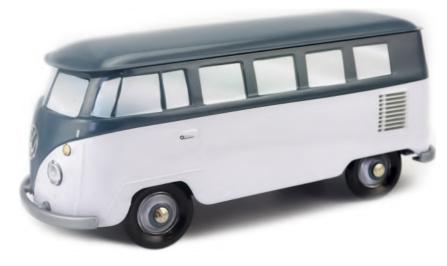

### **AN OFFICIAL PRODUCT**

FOOD PACKAGING MADE OF TINPLATE UNDER OFFICAL LICENCE

RED & WHITE

WHITE & TURQUOISE

STEEL BLUE & WHITE

GREY