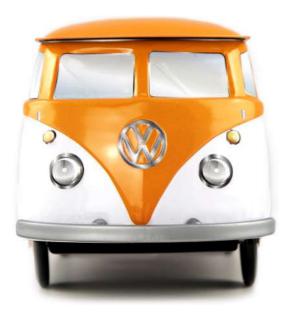

### ENJOY THE WAY TO YOUR DESTINATION

The Volkswagen Combi T1 is the brand's second model after the Beetle. Practical and robust, it quickly established itself as a best-seller of the brand. The Combis strengthen the thirst for culture of their owner who loves to travel, some of them go on trips around the world. From an iconic vehicle, it is now highly coveted by Combi's lovers.

### **AN OFFICIAL PRODUCT**

FOOD PACKAGING MADE OF TINPLATE UNDER OFFICAL LICENCE

RED & WHITE

WHITE & TURQUOISE

STEEL BLUE & WHITE

GREY

### TECHNICAL INFORMATION

FRONT VIEW

SIDE VIEW

**BACK VIEW** 

3/4 VIEW