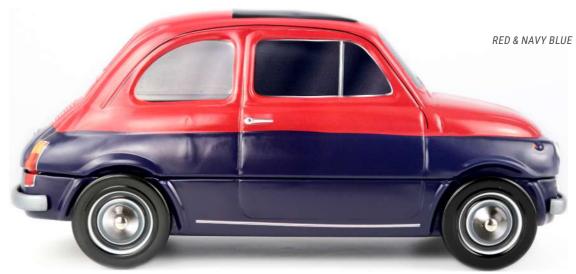

### THE FIAT 500\*

\*Must be sold with food and beverage items inside the box including : biscuits, chocolate, candies or delicatessen.

### THE FIAT 500\* AN OFFICIAL PRODUCT®