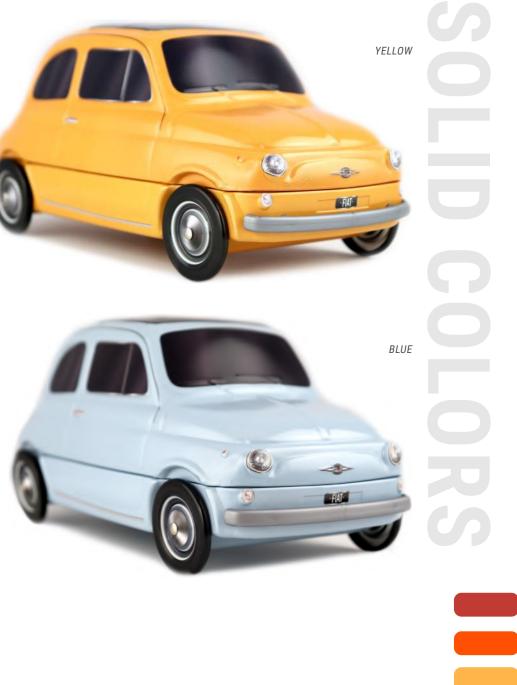

### OVER 60 YEARS OF LEGENDARY STYLE...

Designed by Dante Giacosa and launched in July 1957, the Fiat 500 (or Cinquecento) is unmistakably Italian but 80% of sales took place outside of Italy. Adapted from the famous car, this tinplate box is designed for all kind of alimentary products : biscuits, sweets or even chocolates...

### AN OFFICIAL PRODUCT FOOD PACKAGING MADE OF TINPLATE UNDER OFFICAL LICENCE

FIAT

### THE FIAT 500\*

\*Must be sold with food and beverage items inside the box including : biscuits, chocolate, candies or delicatessen.

### THE FIAT 500\* AN OFFICIAL PRODUCT®

### THE FIAT 500\* AN OFFICIAL PRODUCT®

ORANGE & TURQUOISE

7