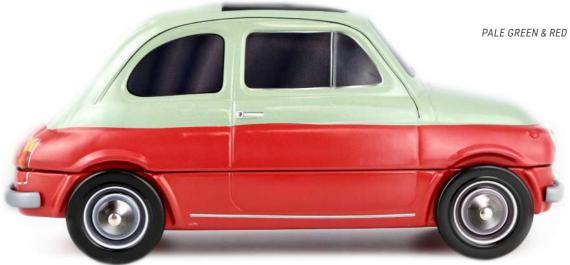

### THE FIAT 500\*

\*Must be sold with food and beverage items inside the box including : biscuits, chocolate, candies or delicatessen.

### THE FIAT 500\* AN OFFICIAL PRODUCT®