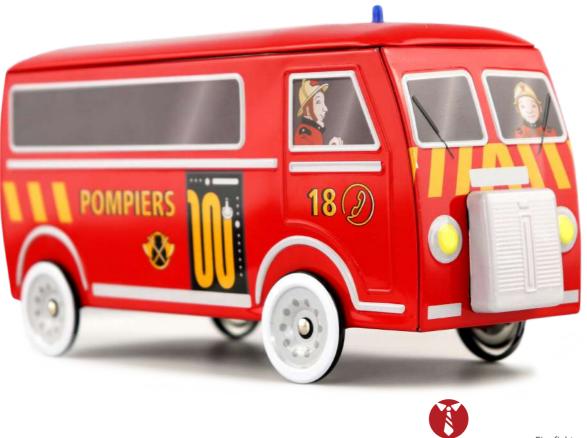

## THE « PIG NOSE », A VINTAGE **MASTERPIECE...**

When we talk about old commercial vehicles, we think of the Citroën Type H or the Renault Estafette. But few people mention the «Pig's Nose», a nickname rightly given to the Peugeot D3. In 1950, Peugeot began to market its first traction vehicle. Named Peugeot D3A, it was quickly taken over by the various coachbuilders. Its inside comfort is kind of rough and rudimentary !

# THE CLASSICAL COLLECTION

Fire-fighters

Sweetshop

# THE CLASSICAL COLLECTION