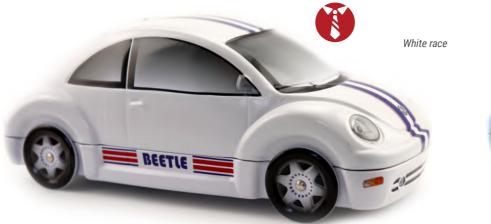

.

#### NUMBER OF DELIVERY BOXES PER CONTAINER 40'HO :

1116 DELIVERY BOXES.

#### MADE IN :

CHINA.

#### **POSSIBILITY OF STORAGE / HANDLING :**

LYON, FRANCE.





### THE BEST COMPACT CAR IN THE SHOW...



The New Beetle has become an icon of the automotive world in the same way as its ancestor the Volkswagen Beetle. An inimitable style with Californian influences which was the result of the extravagance and enthusiasm of creative people who were able to carry out their project from start to finish. Its aesthetic drew attention and made it a notable vehicle of its time.



### **AN OFFICIAL PRODUCT**

FOOD PACKAGING MADE OF TINPLATE UNDER OFFICAL LICENCE

### **THE NEW BEETLE\***





















### AN OFFICIAL PRODUCT®



NAVY BLUE

### **THE NEW BEETLE\*** AN OFFICIAL PRODUCT®























### A DIFFERENT TYPE OF **PACKAGING CONCEPT**



ALLOWED **DISTRIBUTION AREA** : EUROPE.



POSSIBILITY OF MIXING DESIGNS IN DELIVERY BOXES.



**PRODUCTION MINIMUM PER OPERATION :** 10 000 ARTICLES.







SIDE VIEW



3/4 VIEW



**BACK VIEW** 

FRONT VIEW

### **THE NEW BEETLE\*** AN OFFICIAL PRODUCT®



# INFORMATION

#### EXTERNAL DIMENSIONS OF THE BOX :

228 X 86 X 93 MM.

#### **METAL TICKNESS:**

0,25 MM.

#### **NET WEIGHT**:

197 GR (ON AVERAGE).

#### NUMBER OF PACKAGING PER DELIVERY BOX :

30 ARTICLES.

#### **DELIVERY BOX DIMENSIONS :**

58.4 X 24.5 X 47 CM.

#### **GROSS WEIGHT PER DELIVERY BOX:**

7 KG.

### DELIVERY BOX PER PALLET :

HEIGHT 1,80 M : 18. HEIGHT 1,20 M : 12.

### NUMBER OF PACKAGING PER CONTAINER 40'HQ :

30 960 ARTICLES.

### NUMBER OF