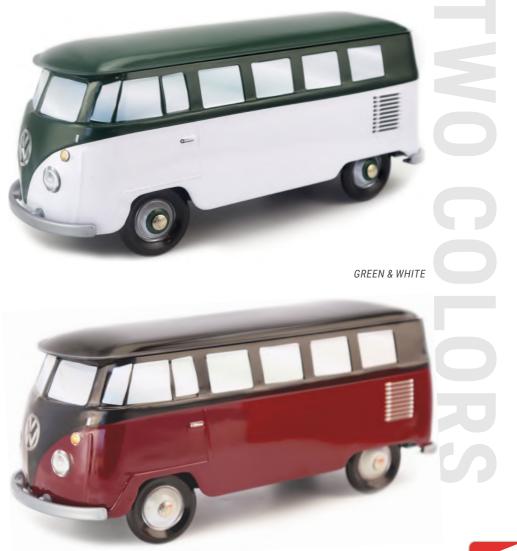

### **AN OFFICIAL PRODUCT**

FOOD PACKAGING MADE OF TINPLATE UNDER OFFICAL LICENCE

RED & WHITE

WHITE & TURQUOISE

STEEL BLUE & WHITE

GREY

### **THE COMBI VW\* AN OFFICIAL PRODUCT®**

BLACK & DARK RED

BROWN & BLUE

ORANGE & WHITE

WHITE & RED

WHITE & NAVY BLUE

WHITE & PALE PINK

WHITE & YELLOW

WHITE & GREEN

19

0

Country - China