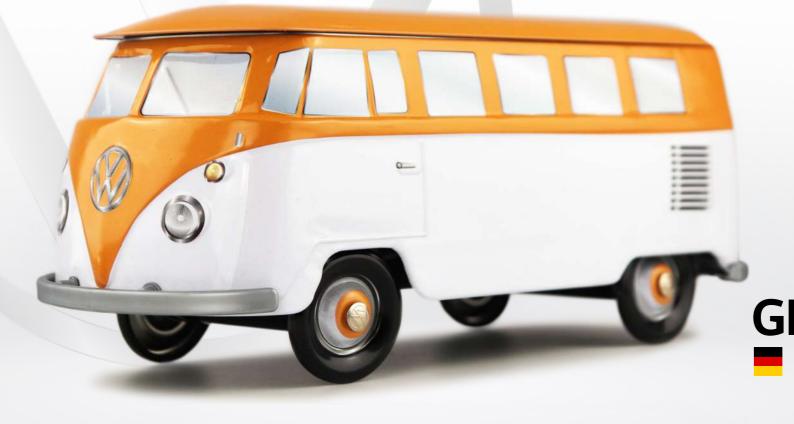

### ENJOY THE WAY TO YOUR DESTINATION

The Volkswagen Combi T1 is the brand's second model after the Beetle. Practical and robust, it quickly established itself as a best-seller of the brand. The Combis strengthen the thirst for culture of their owner who loves to travel, some of them go on trips around the world. From an iconic vehicle, it is now highly coveted by Combi's lovers.

### **AN OFFICIAL PRODUCT**

FOOD PACKAGING MADE OF TINPLATE UNDER OFFICAL LICENCE

RED & WHITE

WHITE & TURQUOISE

STEEL BLUE & WHITE

GREY

### **THE COMBI VW\* AN OFFICIAL PRODUCT®**

BLACK & DARK RED

BROWN & BLUE

ORANGE & WHITE

WHITE & RED

WHITE & NAVY BLUE

WHITE & PALE PINK

WHITE & YELLOW