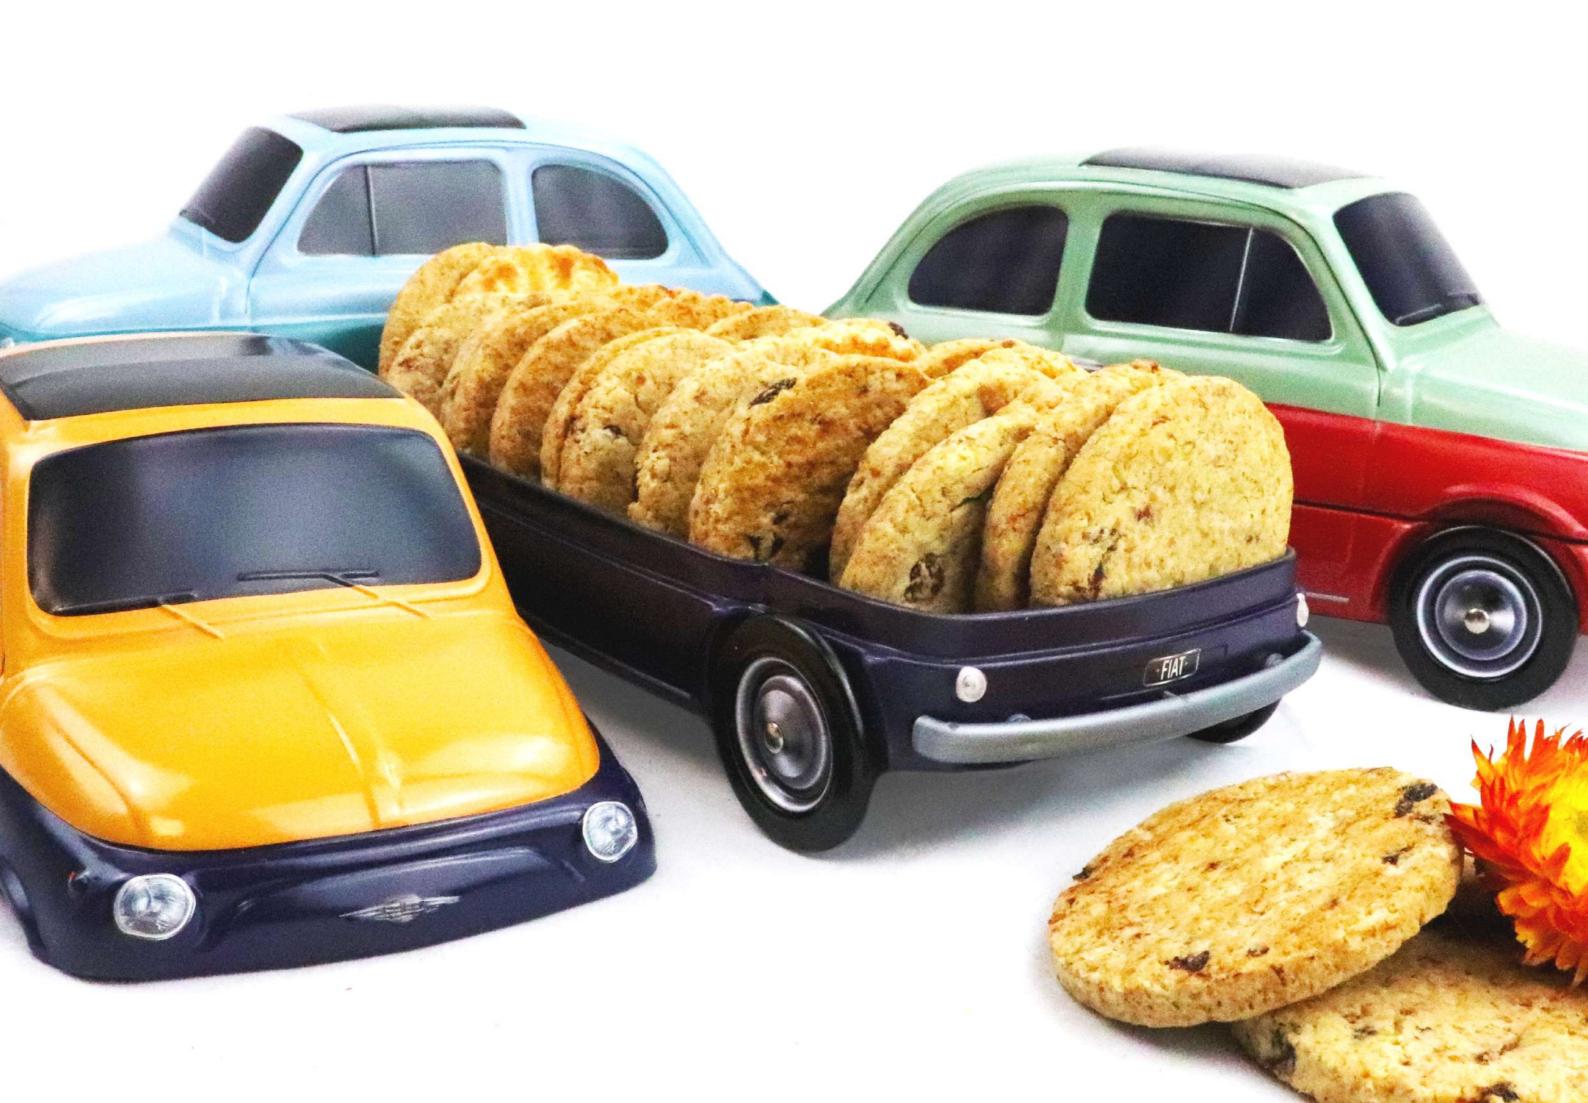

### OVER 60 YEARS OF LEGENDARY STYLE...

Designed by Dante Giacosa and launched in July 1957, the Fiat 500 (or Cinquecento) is unmistakably Italian but 80% of sales took place outside of Italy. Adapted from the famous car, this tinplate box is designed for all kind of alimentary products : biscuits, sweets or even chocolates...

### THE FIAT 500\*

\*Must be sold with food and beverage items inside the box including : biscuits, chocolate, candies or delicatessen.

### THE FIAT 500\* AN OFFICIAL PRODUCT®

ORANGE & TURQUOISE

7