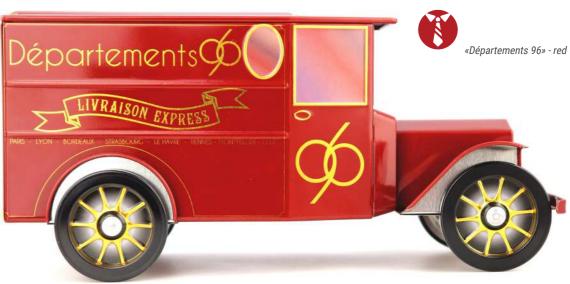

### INSPIRED BY THE FIRST 1910'S CARS...

A one-of-a-kind «retro-modern» model. Based on the features of the Ford T, this model seduces by its vintage style from old promotion trucks. Its charm and practicality have made it a truck often used for deliveries with the advantage of being recognizable throughout all the city!

### SINCE 1983 AN ORIGINAL RETRO-MODERN CAR, WITH

AN ORIGINAL RETRO-MODERN CAR, WITH AN ANTIC CHARM & A MODERN HEART

### THE BRITISH CAR

### **THE TACOT\*** WITHOUT LICENCE

### WITHOUT LICENCE