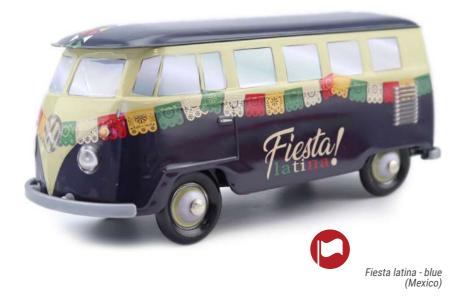

### **THE COMBI VW\*** AN OFFICIAL PRODUCT®

Country - Belgium

Calavera - red (Mexico)

Calavera - blue (Mexico)

00000

Calavera - black (Mexico)

Mascara misterio (Mexico)