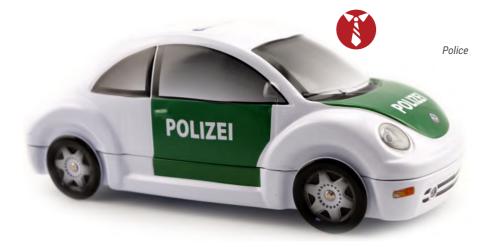

### THE BEST COMPACT CAR IN THE SHOW...

The New Beetle has become an icon of the automotive world in the same way as its ancestor the Volkswagen Beetle. An inimitable style with Californian influences which was the result of the extravagance and enthusiasm of creative people who were able to carry out their project from start to finish. Its aesthetic drew attention and made it a notable vehicle of its time.

### **AN OFFICIAL PRODUCT**

FOOD PACKAGING MADE OF TINPLATE UNDER OFFICAL LICENCE

### **THE NEW BEETLE\***