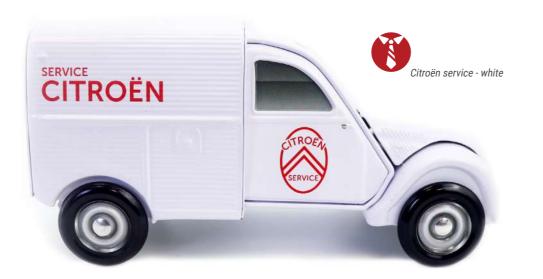

## **THE 2CV FOURGONNETTE\***

**S** Citroën service - Yellow

Police

Garage service