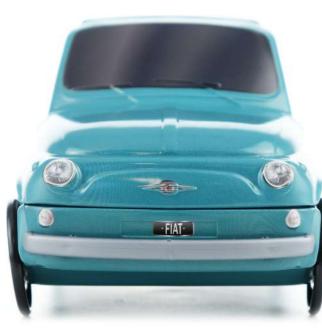

### OVER 60 YEARS OF LEGENDARY STYLE...

Designed by Dante Giacosa and launched in July 1957, the Fiat 500 (or Cinquecento) is unmistakably Italian but 80% of sales took place outside of Italy. Adapted from the famous car, this tinplate box is designed for all kind of alimentary products : biscuits, sweets or even chocolates...

### THE FIAT 500\*

\*Must be sold with food and beverage items inside the box including : biscuits, chocolate, candies or delicatessen.

### A DIFFERENT TYPE OF **PACKAGING CONCEPT**

ALLOWED **DISTRIBUTION AREA** : WORLD.

POSSIBILITY OF MIXING DESIGNS IN DELIVERY BOXES.

**PRODUCTION MINIMUM PER OPERATION :** 10 000 ARTICLES.

FRONT VIEW

SIDE VIEW