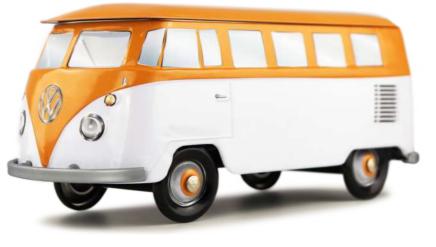

### ENJOY THE WAY TO YOUR DESTINATION

The Volkswagen Combi T1 is the brand's second model after the Beetle. Practical and robust, it quickly established itself as a best-seller of the brand. The Combis strengthen the thirst for culture of their owner who loves to travel, some of them go on trips around the world. From an iconic vehicle, it is now highly coveted by Combi's lovers.

### **AN OFFICIAL PRODUCT**

FOOD PACKAGING MADE OF TINPLATE UNDER OFFICAL LICENCE

RED & WHITE

WHITE & TURQUOISE

STEEL BLUE & WHITE

GREY

### **THE COMBI VW\* AN OFFICIAL PRODUCT®**

BLACK & DARK RED

BROWN & BLUE

ORANGE & WHITE

WHITE & RED

WHITE & NAVY BLUE

WHITE & PALE PINK

WHITE & YELLOW