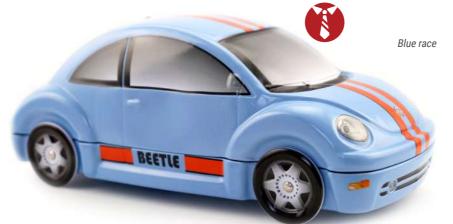

#### NUMBER OF DELIVERY BOXES PER CONTAINER 40'HO :

1116 DELIVERY BOXES.

#### MADE IN :

CHINA.

#### **POSSIBILITY OF STORAGE / HANDLING :**

LYON, FRANCE.





### THE BEST COMPACT CAR IN THE SHOW...



The New Beetle has become an icon of the automotive world in the same way as its ancestor the Volkswagen Beetle. An inimitable style with Californian influences which was the result of the extravagance and enthusiasm of creative people who were able to carry out their project from start to finish. Its aesthetic drew attention and made it a notable vehicle of its time.



### **AN OFFICIAL PRODUCT**

FOOD PACKAGING MADE OF TINPLATE UNDER OFFICAL LICENCE

### **THE NEW BEETLE\***





















### AN OFFICIAL PRODUCT®



NAVY BLUE

### **THE NEW BEETLE\*** AN OFFICIAL PRODUCT®























### A DIFFERENT TYPE OF **PACKAGING CONCEPT**



ALLOWED **DISTRIBUTION AREA** : EUROPE.



POSSIBILITY OF MIXING DESIGNS IN DELIVERY BOXES.



**PRODUCTION MINIMUM PER OPERATION :** 10 000 ARTICLES.







SIDE VIEW



3/4 VIEW



**BACK VIEW** 

FRONT VIEW

### **THE NEW BEETLE\*** AN OFFICIAL PRODUCT®



# INFORMATION

#### EXTERNAL DIMENSIONS OF THE BOX :

228 X 86 X 93 MM.

#### **METAL TICKNESS:**

0,25 MM.

#### **NET WEIGHT**:

197 GR (ON AVERAGE).

#### NUMBER OF PACKAGING PER DELIVERY BOX :

30 ARTICLES.

#### **DELIVERY BOX DIMENSIONS :**

58.4 X 24.5 X 47 CM.

#### **GROSS WEIGHT PER DELIVERY BOX:**

7 KG.

### DELIVERY BOX PER PALLET :

HEIGHT 1,80 M : 18. HEIGHT 1,20 M : 12.

### NUMBER OF PACKAGING PER CONTAINER 40'HQ :

30 960 ARTICLES.

### NUMBER OF DE