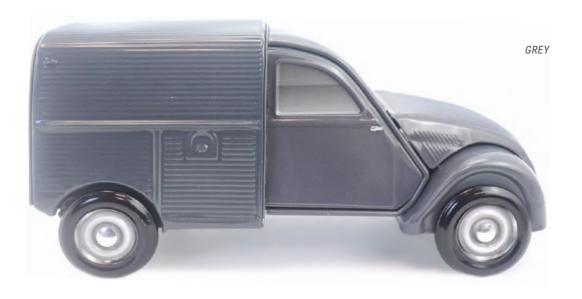

### THE 2CV THE ORIGINAL COLLECTION 196 X 84 X 95 MM

The 2CV fourgonnette is the very first car with a front-wheel drive configuration. It became guickly iconic because of its close relatives from the 2CV, its gualities and its numerous derivatives from the 20th century. The 2CV fourgonnette has been back on stage during 3 decades from 1951 to 1977, date on which the Acadiane replaced it.

# THE CLASSICAL COLLECTION

NAVY BLUE

LIGHT BROWN

GREY