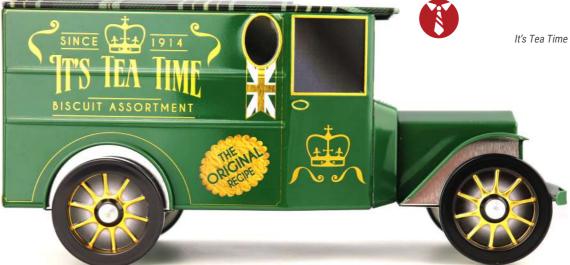

### INSPIRED BY THE FIRST 1910'S CARS...

A one-of-a-kind «retro-modern» model. Based on the features of the Ford T, this model seduces by its vintage style from old promotion trucks. Its charm and practicality have made it a truck often used for deliveries with the advantage of being recognizable throughout all the city!

### SINCE 1983 AN ORIGINAL RETRO-MODERN CAR, WITH

AN ORIGINAL RETRO-MODERN CAR, WITH AN ANTIC CHARM & A MODERN HEART

### THE BRITISH CAR

### **THE TACOT\*** WITHOUT LICENCE

### WITHOUT LICENCE