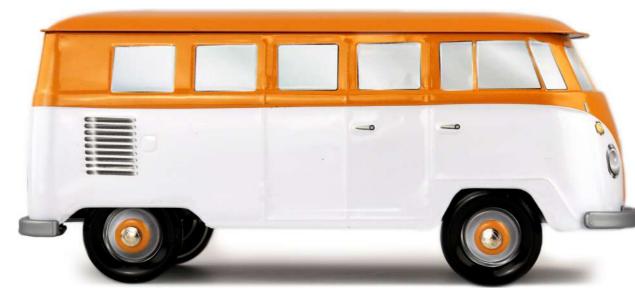

### ENJOY THE WAY TO YOUR DESTINATION

The Volkswagen Combi T1 is the brand's second model after the Beetle. Practical and robust, it quickly established itself as a best-seller of the brand. The Combis strengthen the thirst for culture of their owner who loves to travel, some of them go on trips around the world. From an iconic vehicle, it is now highly coveted by Combi's lovers.

### TECHNICAL INFORMATION

FRONT VIEW

SIDE VIEW

**BACK VIEW** 

3/4 VIEW