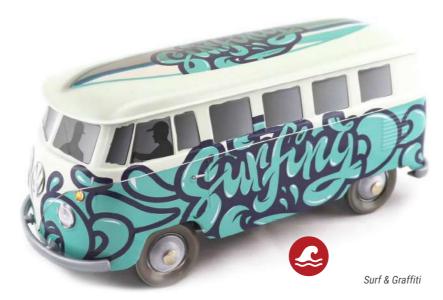

L PRODUCT®**



BLACK & DARK RED





BROWN & BLUE







ORANGE & WHITE



WHITE & RED



WHITE & NAVY BLUE





WHITE & PALE PINK

WHITE & YELLOW









WHITE & GREEN

19





0









Country - China

### **THE COMBI VW\*** AN OFFICIAL PRODUCT®













Country - Belgium



















Calavera - red (Mexico)

Calavera - blue (Mexico)

00000





Calavera - black (Mexico)





Mascara misterio (Mexico)

### **THE COMBI VW\*** AN OFFICIAL PRODUCT®



Etnia - beige (Mexico)

















La Dolce Vita sepia (Italy)



La Dolce Vita (Italy)













Dragon's dance - red & blue (China)





Water rabbit - zodiac (China)







### AN OFFICIAL PRODUCT®



Santorin (Greece)



























The Seventies

 $\oplus$ 





Race





Biscuit factory



School bus











### **THE COMBI VW\*** AN OFFICIAL PRODUCT®



Surf & Sun

### **THE COMBI VW\*** AN OFFICIAL PRODUCT®











Dreaming night - Chistmas







### A DIFFERENT TYPE OF **PACKAGING CONCEPT**



ALLOWED **DISTRIBUTION AREA** : EUROPE.



POSSIBILITY OF MIXING DESIGNS IN DELIVERY BOXES.



**PRODUCTION MINIMUM PER OPERATION :** 10 000 ARTICLES.

### TECHNICAL INFORMATION



FRONT VIEW



SIDE VIEW



**BACK VIEW** 



3/4 VIEW









#### EXTERNAL DIMENSIONS OF THE BOX :

228 X 94 X 103 MM.

**METAL TICKNESS:** 

0,23 MM.

#### **NET WEIGHT:**

208 GR (ON AVERAGE).

#### NUMBER OF PACKAGING PER DELIVERY BOX :

24 ARTICLES.

#### **DELIVERY BOX DIMENSIONS :**

60.5 X 24.8 X 44 CM.

#### **GROSS WEIGHT PER DELIVERY BOX:**

6 KG.

#### DELIVERY BOX PER PALLET :

HEIGHT 1,80 M : 24.