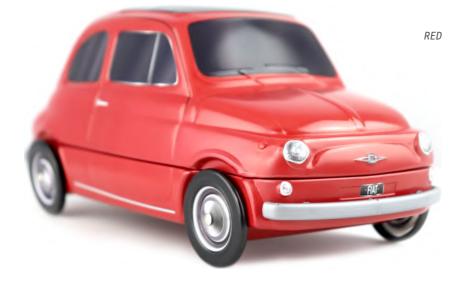

### THE FIAT 500\*

\*Must be sold with food and beverage items inside the box including : biscuits, chocolate, candies or delicatessen.