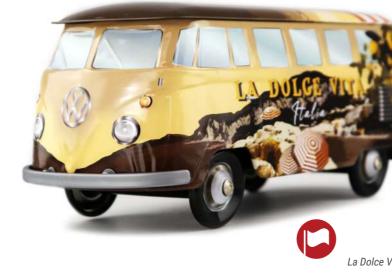

### **THE COMBI VW\*** AN OFFICIAL PRODUCT®

Etnia - beige (Mexico)

La Dolce Vita sepia (Italy)

La Dolce Vita (Italy)

Dragon's dance - red & blue (China)

Water rabbit - zodiac (China)