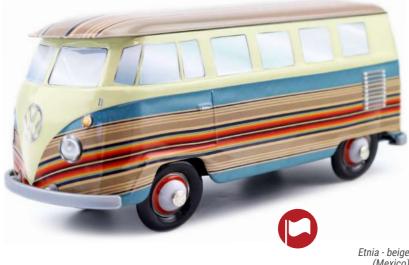

### **THE COMBI VW\*** AN OFFICIAL PRODUCT®

Etnia - beige (Mexico)

La Dolce Vita sepia (Italy)

La Dolce Vita (Italy)

Dragon's dance - red & blue (China)

Water rabbit - zodiac (China)