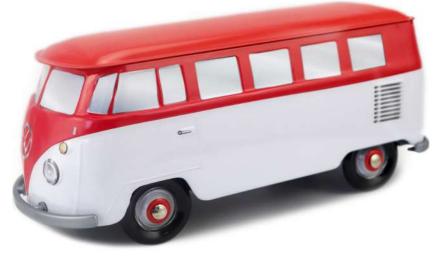

### ENJOY THE WAY TO YOUR DESTINATION

The Volkswagen Combi T1 is the brand's second model after the Beetle. Practical and robust, it quickly established itself as a best-seller of the brand. The Combis strengthen the thirst for culture of their owner who loves to travel, some of them go on trips around the world. From an iconic vehicle, it is now highly coveted by Combi's lovers.

### **AN OFFICIAL PRODUCT**

FOOD PACKAGING MADE OF TINPLATE UNDER OFFICAL LICENCE

RED & WHITE

WHITE & TURQUOISE

STEEL BLUE & WHITE

GREY