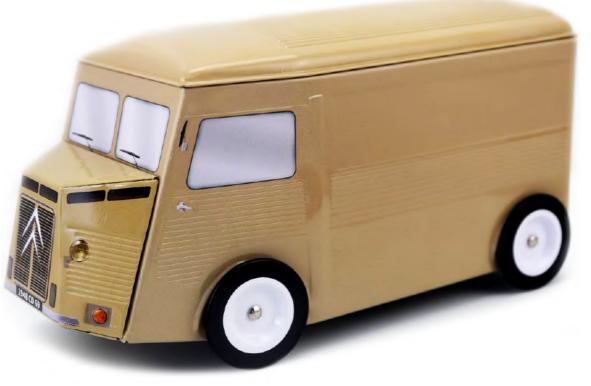

# TO TRANSPORT ALL KIND OF MERCHANDISES.

THE ORIGINAL COLLECTION 198 X 98 X 103 MM

Some call it «TUB», name used to qualify its short-lived ancestor. The truth is the type H, the first mass-produced front-wheeldrive van, extends its ancestor spirit. Presented in 1947 and marketed in June 1948, it became successful to artsans, merchants, hospitals, postal services and even villains... Little by little, the H type has invaded the roads of France.

### **SINCE 1948** THE TRAVELLING GROCER

COMMUNITY'S FAVORITE TRUCK

# THE CLASSICAL COLLECTION

NAVY BLUE

LIGHT BROWN

GREY