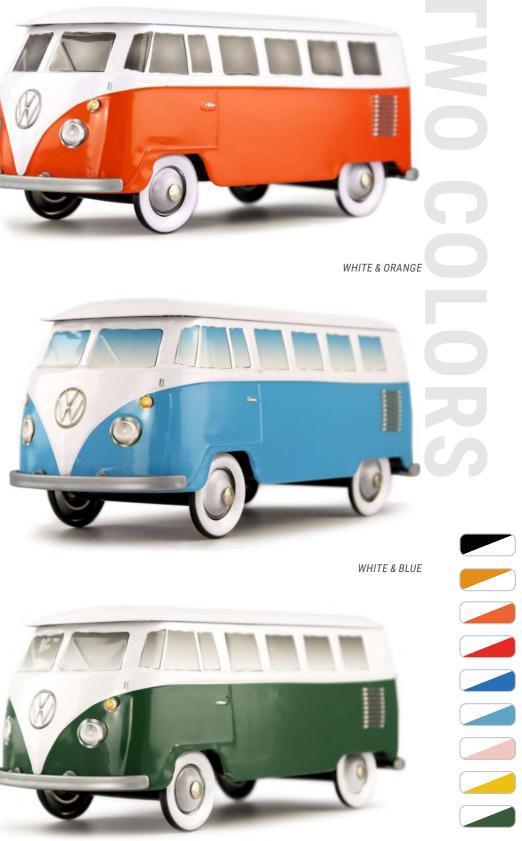

### **AN OFFICIAL PRODUCT**

FOOD PACKAGING MADE OF TINPLATE UNDER OFFICAL LICENCE

RED & WHITE

WHITE & TURQUOISE

STEEL BLUE & WHITE

GREY

### **THE COMBI VW\* AN OFFICIAL PRODUCT®**

BLACK & DARK RED

BROWN & BLUE

ORANGE & WHITE

WHITE & RED

WHITE & NAVY BLUE

WHITE & PALE PINK

WHITE & YELLOW

WHITE & GREEN

19

0

Country - China