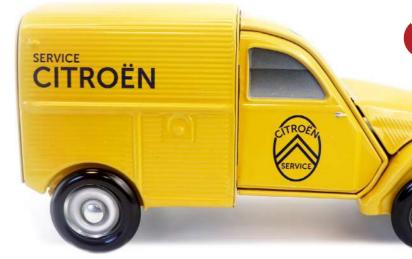

## **THE 2CV FOURGONNETTE\***

**S** Citroën service - Yellow

Police

Garage service