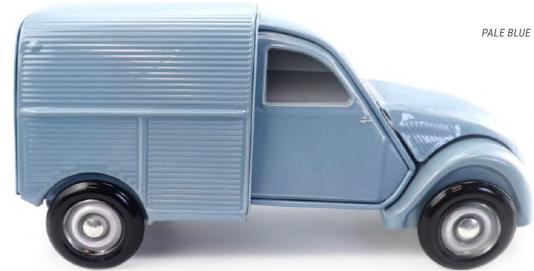

### THE 2CV THE ORIGINAL COLLECTION 196 X 84 X 95 MM

The 2CV fourgonnette is the very first car with a front-wheel drive configuration. It became guickly iconic because of its close relatives from the 2CV, its gualities and its numerous derivatives from the 20th century. The 2CV fourgonnette has been back on stage during 3 decades from 1951 to 1977, date on which the Acadiane replaced it.

# THE CLASSICAL COLLECTION

NAVY BLUE

LIGHT BROWN

GREY