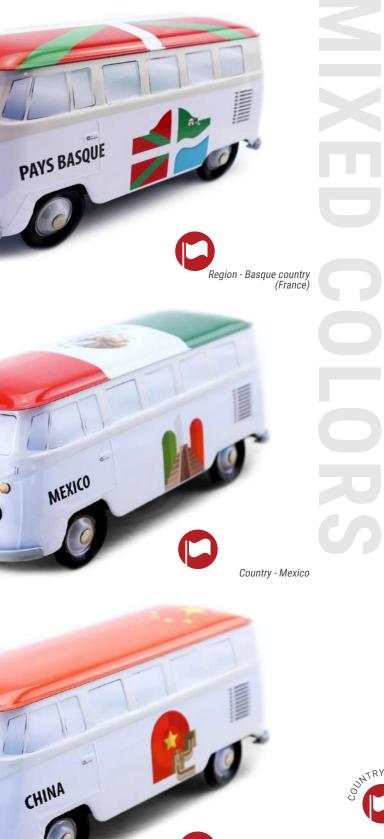

### **THE COMBI VW\*** AN OFFICIAL PRODUCT®

Country - Belgium

Calavera - red (Mexico)

Calavera - blue (Mexico)

00000

Calavera - black (Mexico)

Mascara misterio (Mexico)

### **THE COMBI VW\*** AN OFFICIAL PRODUCT®

Etnia - beige (Mexico)

La Dolce Vita sepia (Italy)

La Dolce Vita (Italy)

Dragon's dance - red & blue (China)

Water rabbit - zodiac (China)