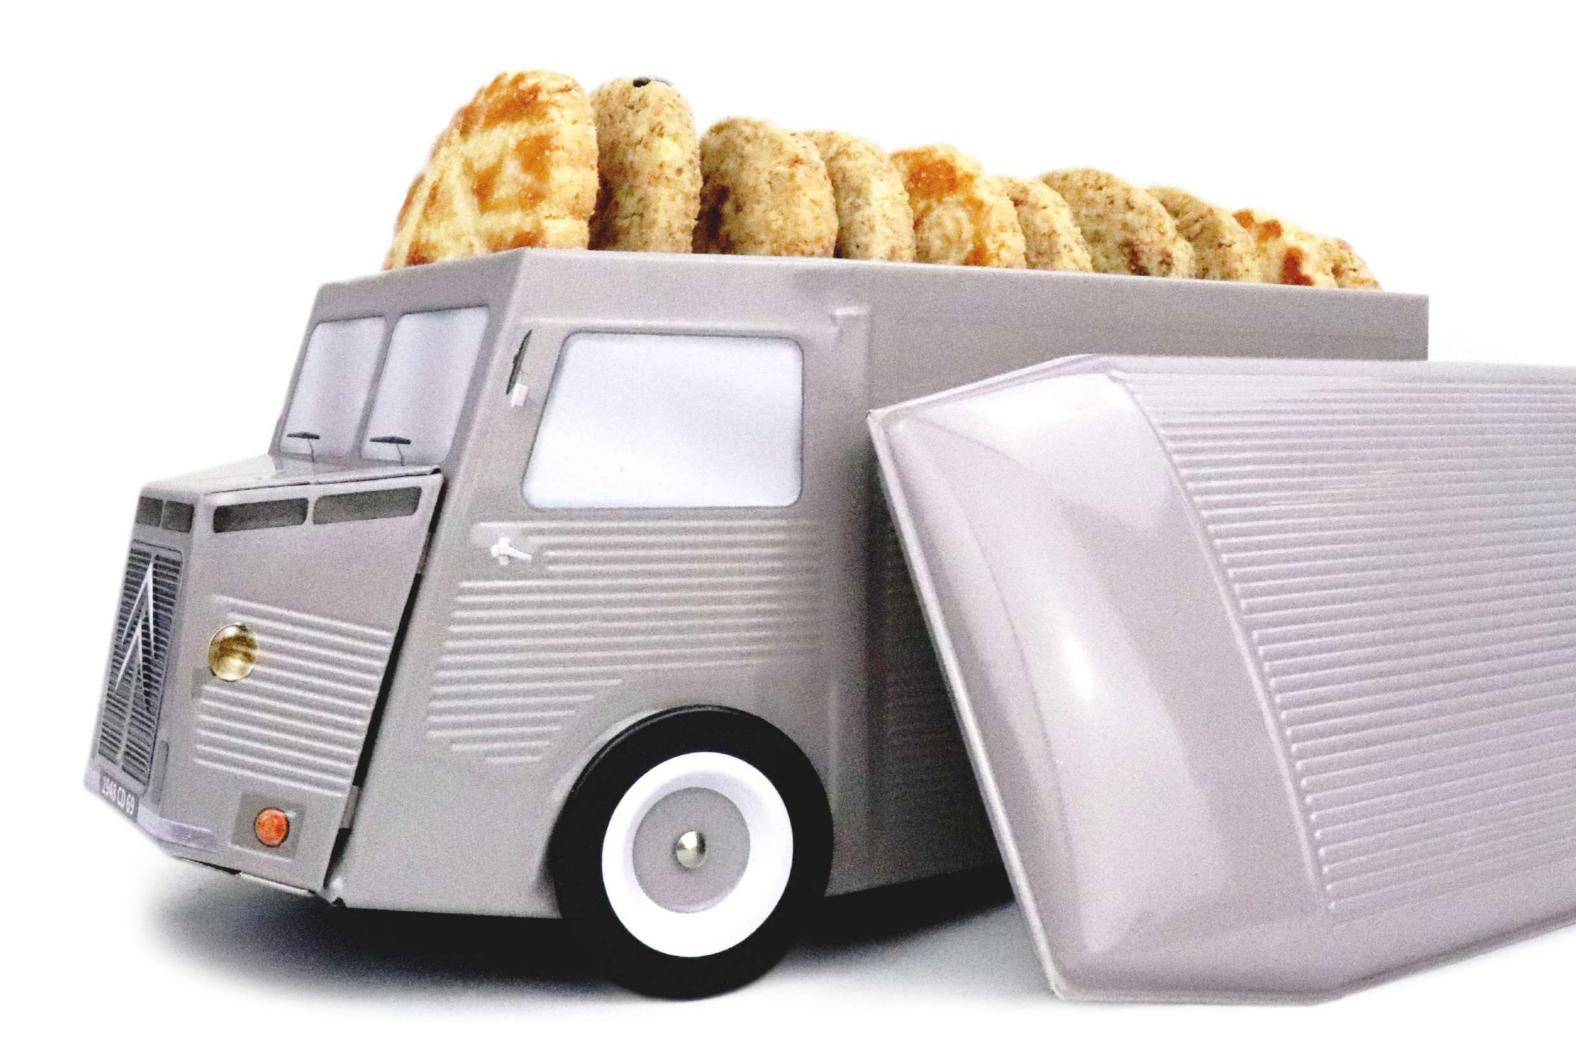

# TO TRANSPORT ALL KIND OF MERCHANDISES.

THE ORIGINAL COLLECTION 198 X 98 X 103 MM

Some call it «TUB», name used to qualify its short-lived ancestor. The truth is the type H, the first mass-produced front-wheeldrive van, extends its ancestor spirit. Presented in 1947 and marketed in June 1948, it became successful to artsans, merchants, hospitals, postal services and even villains... Little by little, the H type has invaded the roads of France.

### **SINCE 1948** THE TRAVELLING GROCER

COMMUNITY'S FAVORITE TRUCK

## **AN OFFICIAL PRODUCT**

FOOD PACKAGING MADE OF TINPLATE UNDER OFFICAL LICENCE

\*Must be sold with food and beverage items inside the box including : biscuits, chocolate, candies or delicatessen.