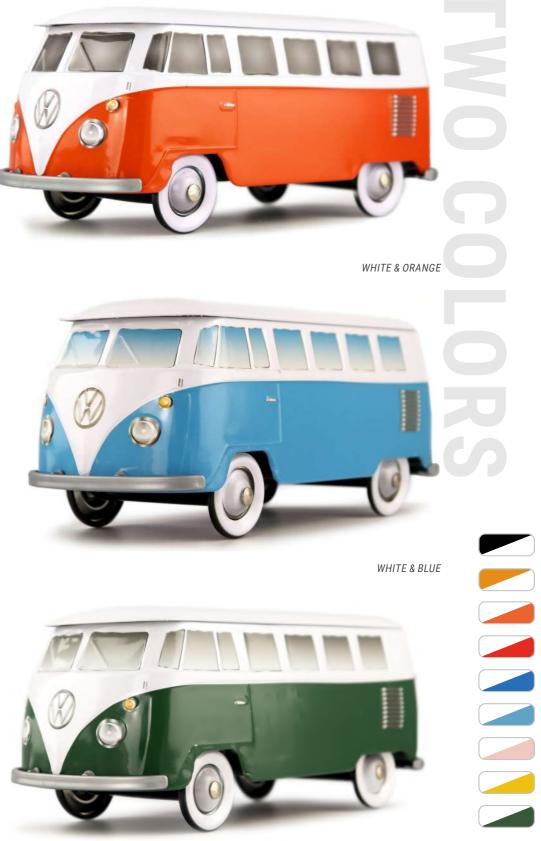

### **AN OFFICIAL PRODUCT**

FOOD PACKAGING MADE OF TINPLATE UNDER OFFICAL LICENCE

RED & WHITE

WHITE & TURQUOISE

STEEL BLUE & WHITE

GREY

### **THE COMBI VW\* AN OFFICIAL PRODUCT®**

BLACK & DARK RED

BROWN & BLUE

ORANGE & WHITE

WHITE & RED

WHITE & NAVY BLUE

WHITE & PALE PINK

WHITE & YELLOW

WHITE & GREEN

19

0

Country - China