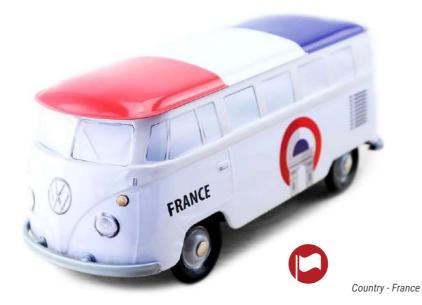

### **AN OFFICIAL PRODUCT**

FOOD PACKAGING MADE OF TINPLATE UNDER OFFICAL LICENCE

RED & WHITE

WHITE & TURQUOISE

STEEL BLUE & WHITE

GREY

### **THE COMBI VW\* AN OFFICIAL PRODUCT®**

BLACK & DARK RED

BROWN & BLUE

ORANGE & WHITE

WHITE & RED

WHITE & NAVY BLUE

WHITE & PALE PINK

WHITE & YELLOW

WHITE & GREEN

19

0

Country - China

### **THE COMBI VW\*** AN OFFICIAL PRODUCT®

Country - Belgium

Calavera - red (Mexico)

Calavera - blue (Mexico)

00000

Calavera - black (Mexico)

Mascara misterio (Mexico)