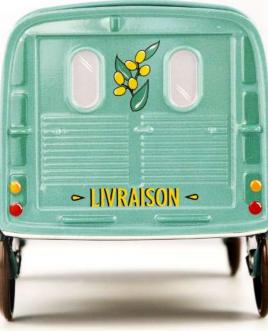

### THE 2CV THE ORIGINAL COLLECTION 196 X 84 X 95 MM

The 2CV fourgonnette is the very first car with a front-wheel drive configuration. It became guickly iconic because of its close relatives from the 2CV, its gualities and its numerous derivatives from the 20th century. The 2CV fourgonnette has been back on stage during 3 decades from 1951 to 1977, date on which the Acadiane replaced it.

## **THE 2CV FOURGONNETTE\***

**S** Citroën service - Yellow

Police

Garage service