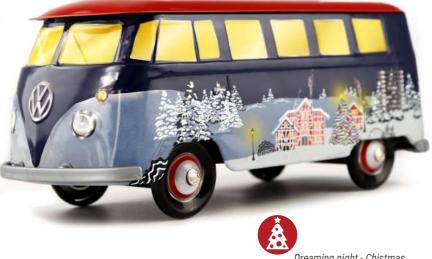

ITE & PALE PINK

WHITE & YELLOW









WHITE & GREEN

19





0









Country - China

### **THE COMBI VW\*** AN OFFICIAL PRODUCT®













Country - Belgium



















Calavera - red (Mexico)

Calavera - blue (Mexico)

00000





Calavera - black (Mexico)





Mascara misterio (Mexico)

### **THE COMBI VW\*** AN OFFICIAL PRODUCT®



Etnia - beige (Mexico)

















La Dolce Vita sepia (Italy)



La Dolce Vita (Italy)













Dragon's dance - red & blue (China)





Water rabbit - zodiac (China)







### AN OFFICIAL PRODUCT®



Santorin (Greece)



























The Seventies

 $\oplus$ 





Race





Biscuit factory



School bus











### **THE COMBI VW\*** AN OFFICIAL PRODUCT®



Surf & Sun

### **THE COMBI VW\*** AN OFFICIAL PRODUCT®











Dreaming night - Chistmas







### A DIFFERENT TYPE OF **PACKAGING CONCEPT**



ALLOWED **DISTRIBUTION AREA** : EUROPE.



POSSIBILITY OF MIXING DESIGNS IN DELIVERY BOXES.



**PRODUCTION MINIMUM PER OPERATION :** 10 000 ARTICLES.

### TECHNICAL INFORMATION



FRONT VIEW



SIDE VIEW



**BACK VIEW** 



3/4 VIEW









#### EXTERNAL DIMENSIONS OF THE BOX :

228 X 94 X 103 MM.

**METAL TICKNESS:** 

0,23 MM.

#### **NET WEIGHT:**

208 GR (ON AVERAGE).

#### NUMBER OF PACKAGING PER DELIVERY BOX :

24 ARTICLES.

#### **DELIVERY BOX DIMENSIONS :**

60.5 X 24.8 X 44 CM.

#### **GROSS WEIGHT PER DELIVERY BOX:**

6 KG.

#### DELIVERY BOX PER PALLET :

HEIGHT 1,80 M : 24. HEIGHT 1,20 M : 12.

#### NUMBER OF PACKAGING PER CONTAINER 40'HQ :

26 784 ARTICLES.

#### NUMBER OF DELIVERY BOXES