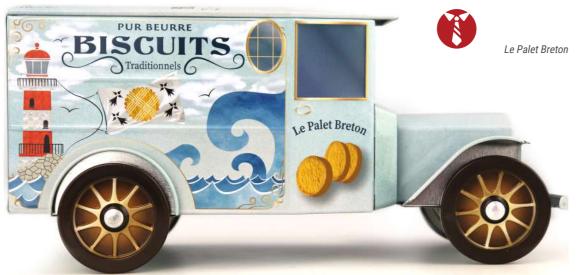

### INSPIRED BY THE FIRST 1910'S CARS...

A one-of-a-kind «retro-modern» model. Based on the features of the Ford T, this model seduces by its vintage style from old promotion trucks. Its charm and practicality have made it a truck often used for deliveries with the advantage of being recognizable throughout all the city!

### SINCE 1983 AN ORIGINAL RETRO-MODERN CAR, WITH

AN ORIGINAL RETRO-MODERN CAR, WITH AN ANTIC CHARM & A MODERN HEART

### THE BRITISH CAR

### **THE TACOT\*** WITHOUT LICENCE

### WITHOUT LICENCE