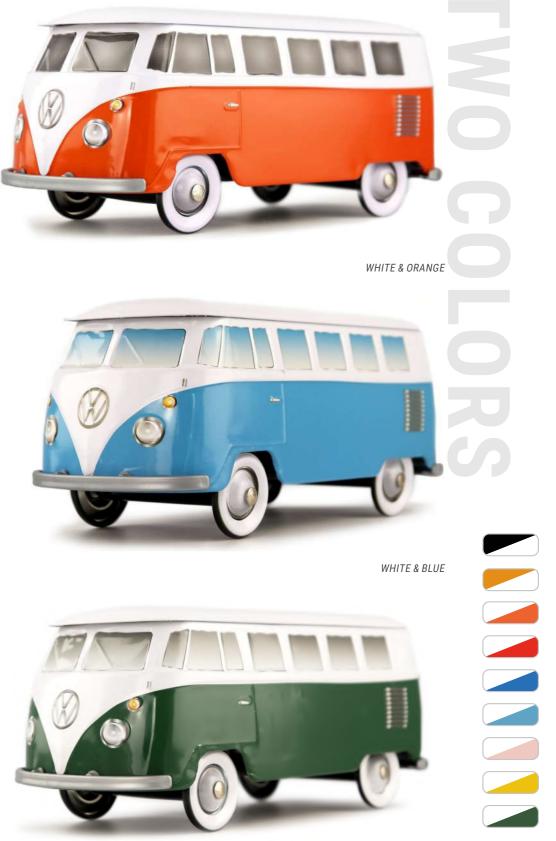

### ENJOY THE WAY TO YOUR DESTINATION

The Volkswagen Combi T1 is the brand's second model after the Beetle. Practical and robust, it quickly established itself as a best-seller of the brand. The Combis strengthen the thirst for culture of their owner who loves to travel, some of them go on trips around the world. From an iconic vehicle, it is now highly coveted by Combi's lovers.

### **AN OFFICIAL PRODUCT**

FOOD PACKAGING MADE OF TINPLATE UNDER OFFICAL LICENCE

RED & WHITE

WHITE & TURQUOISE

STEEL BLUE & WHITE

GREY

### **THE COMBI VW\* AN OFFICIAL PRODUCT®**

BLACK & DARK RED

BROWN & BLUE

ORANGE & WHITE

WHITE & RED

WHITE & NAVY BLUE

WHITE & PALE PINK

WHITE & YELLOW