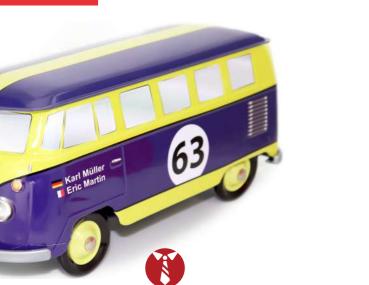

### ENJOY THE WAY TO YOUR DESTINATION

The Volkswagen Combi T1 is the brand's second model after the Beetle. Practical and robust, it quickly established itself as a best-seller of the brand. The Combis strengthen the thirst for culture of their owner who loves to travel, some of them go on trips around the world. From an iconic vehicle, it is now highly coveted by Combi's lovers.

### **AN OFFICIAL PRODUCT**

FOOD PACKAGING MADE OF TINPLATE UNDER OFFICAL LICENCE

RED & WHITE

WHITE & TURQUOISE

STEEL BLUE & WHITE

GREY