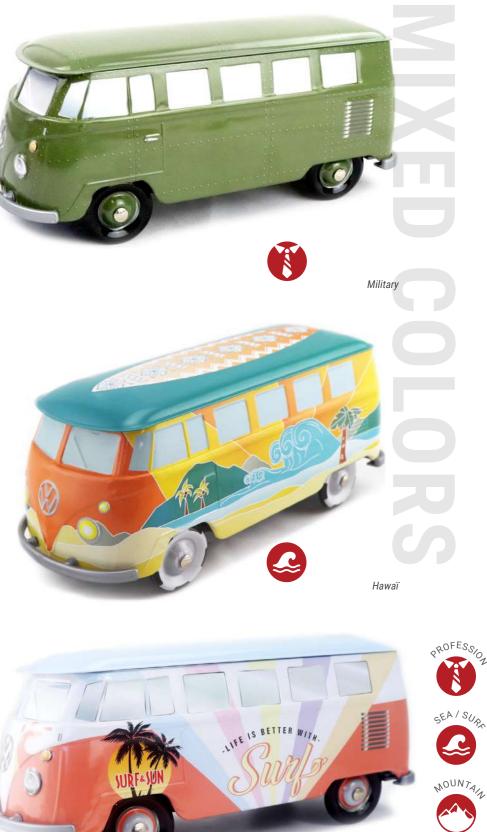

### ENJOY THE WAY TO YOUR DESTINATION

The Volkswagen Combi T1 is the brand's second model after the Beetle. Practical and robust, it quickly established itself as a best-seller of the brand. The Combis strengthen the thirst for culture of their owner who loves to travel, some of them go on trips around the world. From an iconic vehicle, it is now highly coveted by Combi's lovers.

### **AN OFFICIAL PRODUCT**

FOOD PACKAGING MADE OF TINPLATE UNDER OFFICAL LICENCE

RED & WHITE

WHITE & TURQUOISE

STEEL BLUE & WHITE

GREY

### **THE COMBI VW\* AN OFFICIAL PRODUCT®**

BLACK & DARK RED

BROWN & BLUE

ORANGE & WHITE

WHITE & RED

WHITE & NAVY BLUE

WHITE & PALE PINK

WHITE & YELLOW