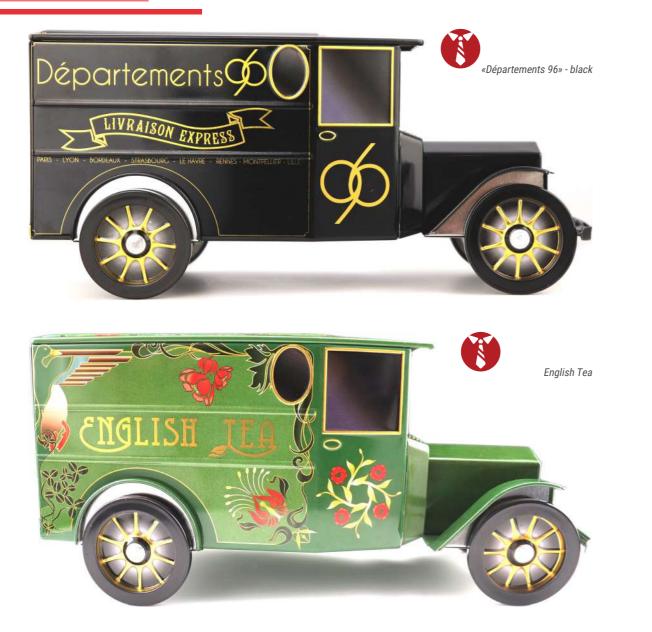

### INSPIRED BY THE FIRST 1910'S CARS...

A one-of-a-kind «retro-modern» model. Based on the features of the Ford T, this model seduces by its vintage style from old promotion trucks. Its charm and practicality have made it a truck often used for deliveries with the advantage of being recognizable throughout all the city!

### SINCE 1983 AN ORIGINAL RETRO-MODERN CAR, WITH

AN ORIGINAL RETRO-MODERN CAR, WITH AN ANTIC CHARM & A MODERN HEART

### THE BRITISH CAR

### **THE TACOT\*** WITHOUT LICENCE

### WITHOUT LICENCE