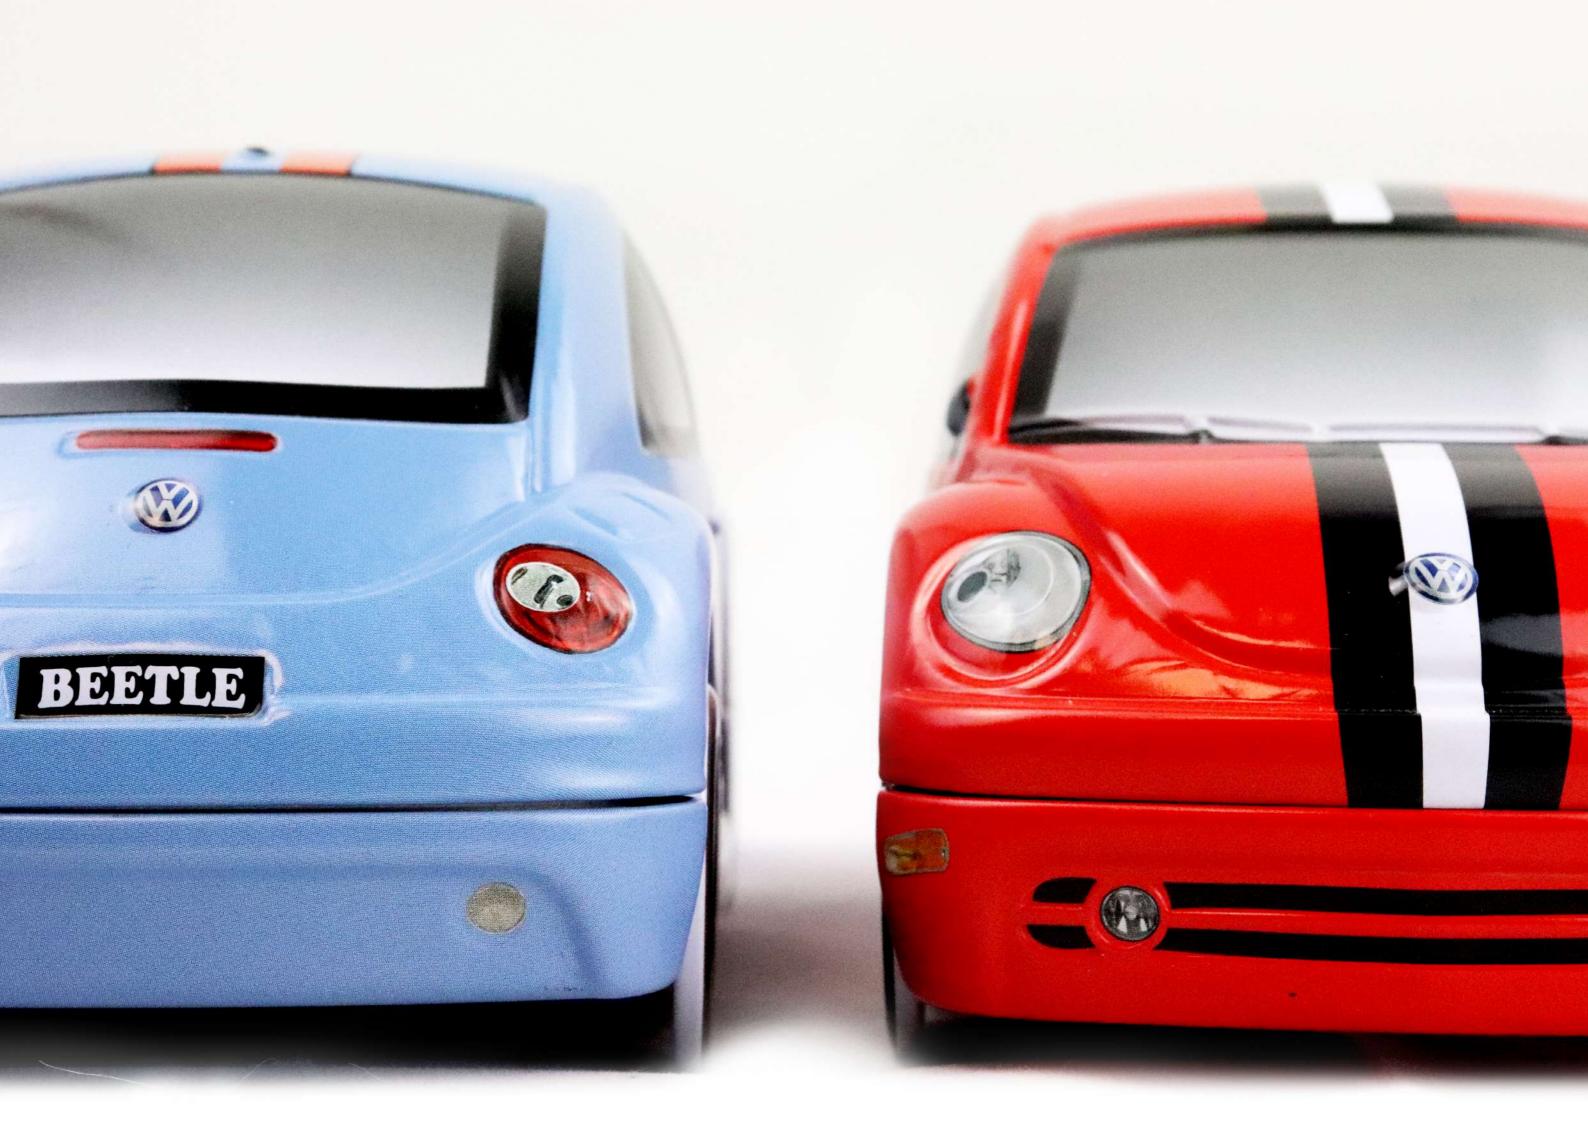

### THE BEST COMPACT CAR IN THE SHOW...

The New Beetle has become an icon of the automotive world in the same way as its ancestor the Volkswagen Beetle. An inimitable style with Californian influences which was the result of the extravagance and enthusiasm of creative people who were able to carry out their project from start to finish. Its aesthetic drew attention and made it a notable vehicle of its time.

### **THE NEW BEETLE\***

### AN OFFICIAL PRODUCT®

NAVY BLUE