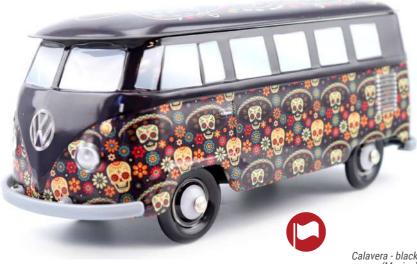

### **THE COMBI VW\*** AN OFFICIAL PRODUCT®

Country - Belgium

Calavera - red (Mexico)

Calavera - blue (Mexico)

00000

Calavera - black (Mexico)

Mascara misterio (Mexico)