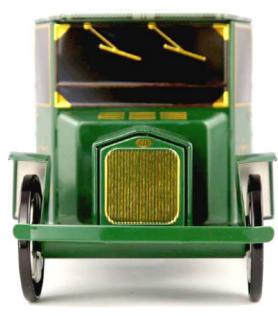

### INSPIRED BY THE FIRST 1910'S CARS...

A one-of-a-kind «retro-modern» model. Based on the features of the Ford T, this model seduces by its vintage style from old promotion trucks. Its charm and practicality have made it a truck often used for deliveries with the advantage of being recognizable throughout all the city!

### SINCE 1983 AN ORIGINAL RETRO-MODERN CAR, WITH

AN ORIGINAL RETRO-MODERN CAR, WITH AN ANTIC CHARM & A MODERN HEART

### THE BRITISH CAR