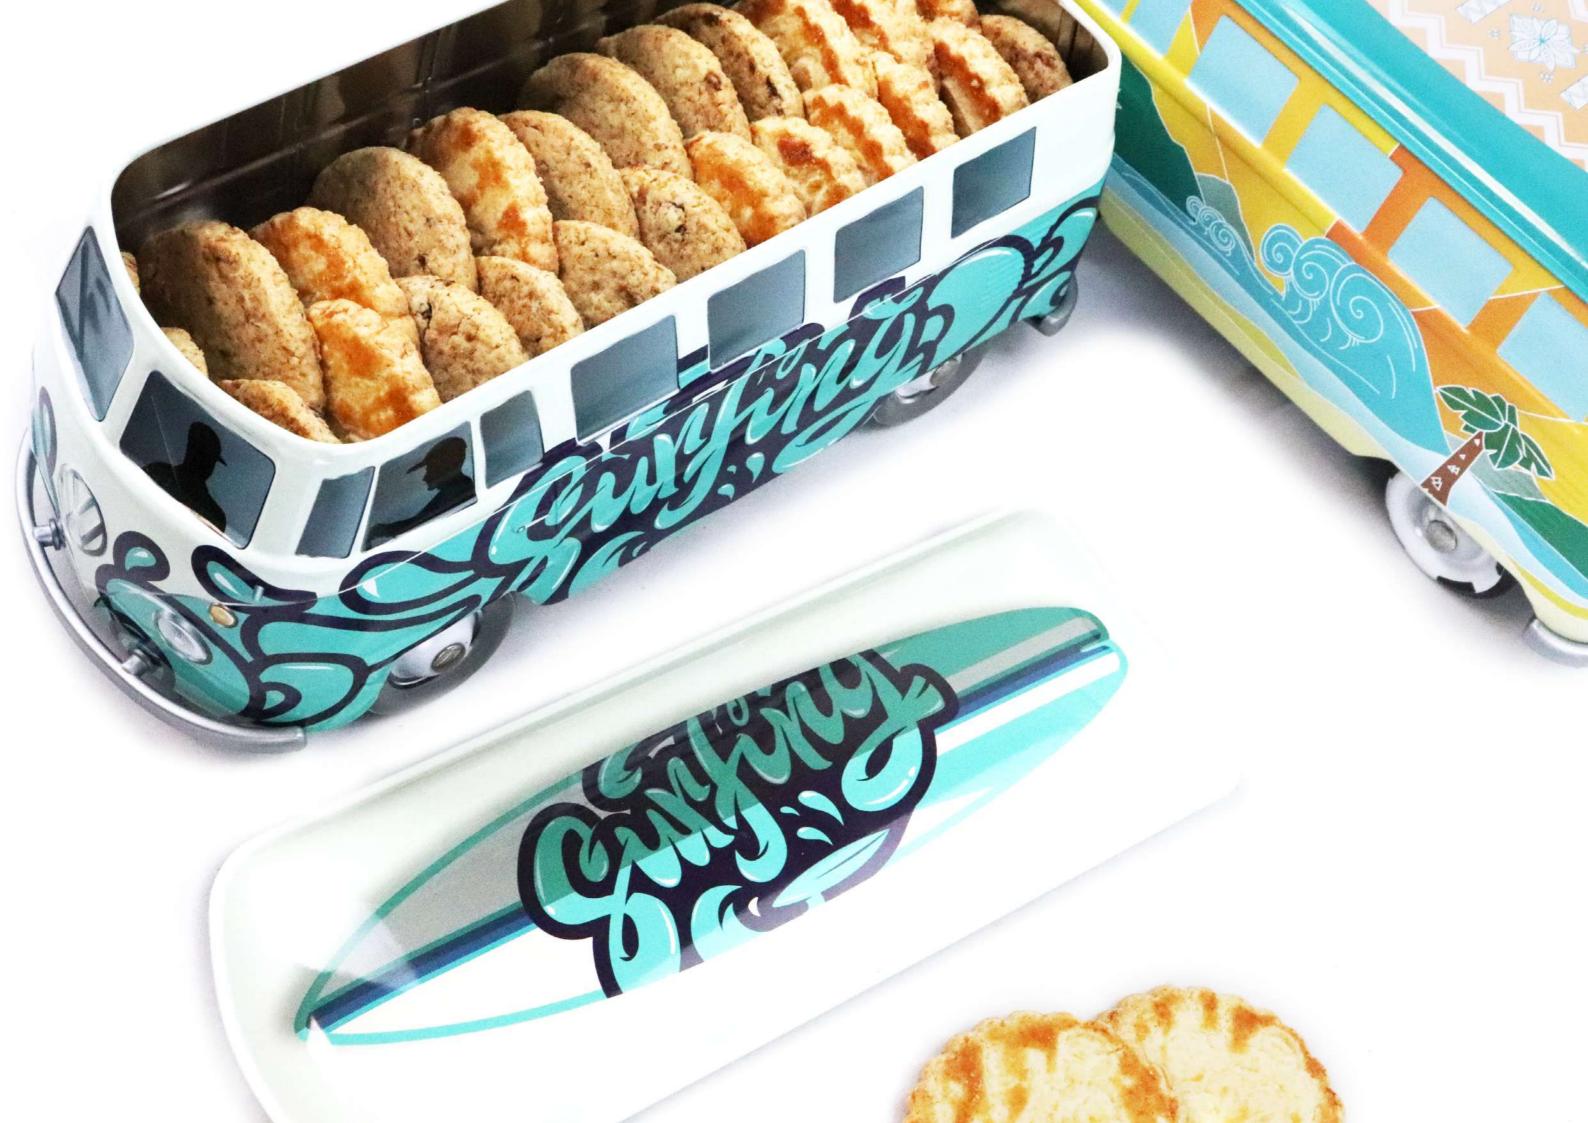

POSSIBILITY OF MIXING DESIGNS IN DELIVERY BOXES.



**PRODUCTION MINIMUM PER OPERATION :** 10 000 ARTICLES.

### TECHNICAL INFORMATION



FRONT VIEW



SIDE VIEW



**BACK VIEW** 



3/4 VIEW









#### EXTERNAL DIMENSIONS OF THE BOX :

228 X 94 X 103 MM.

**METAL TICKNESS:** 

0,23 MM.

#### **NET WEIGHT:**

208 GR (ON AVERAGE).

#### NUMBER OF PACKAGING PER DELIVERY BOX :

24 ARTICLES.

#### **DELIVERY BOX DIMENSIONS :**

60.5 X 24.8 X 44 CM.

#### **GROSS WEIGHT PER DELIVERY BOX:**

6 KG.

#### DELIVERY BOX PER PALLET :

HEIGHT 1,80 M : 24. HEIGHT 1,20 M : 12.

#### NUMBER OF PACKAGING PER CONTAINER 40'HQ :

26 784 ARTICLES.

#### NUMBER OF DELIVERY BOXES PER CONTAINER 40'HO :

1116 DELIVERY BOXES.

#### MADE IN :

CHINA.

#### **POSSIBILITY OF STORAGE / HANDLING :**

LYON, FRANCE.





### THE BEST COMPACT CAR IN THE SHOW...



The New Beetle has become an icon of the automotive world in the same way as its ancestor the Volkswagen Beetle. An inimitable style with Californian influences which was the result of the extravagance and enthusiasm of creative people who were able to carry out their project from start to finish. Its aesthetic drew attention and made it a notable vehicle of its time.



### **AN OFFICIAL PRODUCT**

FOOD PACKAGING MADE OF TINPLATE UNDER OFFICAL LICENCE

### **THE NEW BEETLE\***





















### AN OFFICIAL PRODUCT®



NAVY BLUE

### **THE NEW BEETLE\*** AN OFFICIAL PRODUCT®























### A DIFFERENT TYPE OF **PACKAGING CONCEPT**



ALLOWED **DISTRIBUTION AREA** : EUROPE.



POSSIBILITY OF MIXING DESIGNS IN DELIVERY BOXES.