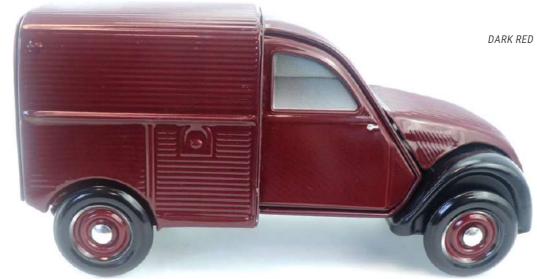

### THE 2CV THE ORIGINAL COLLECTION 196 X 84 X 95 MM

The 2CV fourgonnette is the very first car with a front-wheel drive configuration. It became guickly iconic because of its close relatives from the 2CV, its gualities and its numerous derivatives from the 20th century. The 2CV fourgonnette has been back on stage during 3 decades from 1951 to 1977, date on which the Acadiane replaced it.

# THE CLASSICAL COLLECTION

NAVY BLUE

LIGHT BROWN

GREY