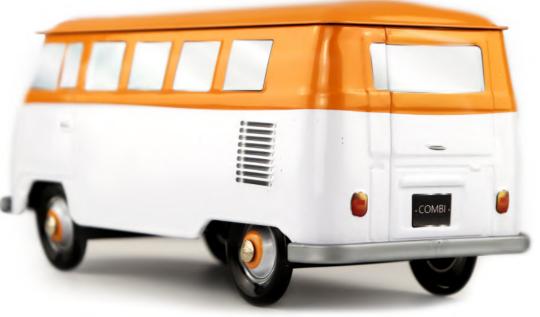

### ENJOY THE WAY TO YOUR DESTINATION

The Volkswagen Combi T1 is the brand's second model after the Beetle. Practical and robust, it quickly established itself as a best-seller of the brand. The Combis strengthen the thirst for culture of their owner who loves to travel, some of them go on trips around the world. From an iconic vehicle, it is now highly coveted by Combi's lovers.

### **AN OFFICIAL PRODUCT**

FOOD PACKAGING MADE OF TINPLATE UNDER OFFICAL LICENCE

RED & WHITE

WHITE & TURQUOISE

STEEL BLUE & WHITE

GREY

### **THE COMBI VW\* AN OFFICIAL PRODUCT®**

BLACK & DARK RED

BROWN & BLUE

ORANGE & WHITE

WHITE & RED

WHITE & NAVY BLUE

WHITE & PALE PINK

WHITE & YELLOW