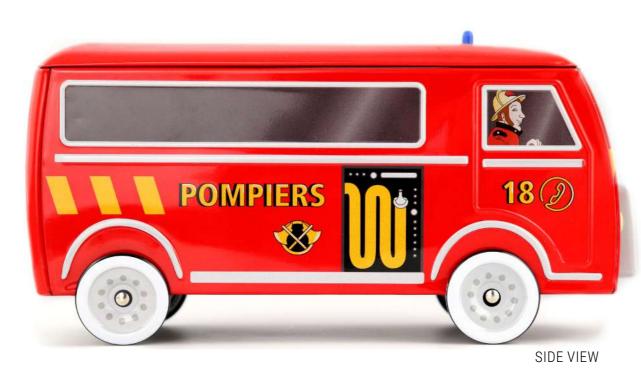

# A DIFFERENT TYPE OF **PACKAGING CONCEPT**

ALLOWED DISTRIBUTION AREA : EUROPE.

POSSIBILITY OF MIXING DESIGNS IN DELIVERY BOXES.

**PRODUCTION MINIMUM PER OPERATION :** 10 000 ARTICLES.

**POMPIERS** 

3/4 VIEW

19 GD JB69

FRONT VIEW

**BACK VIEW** 