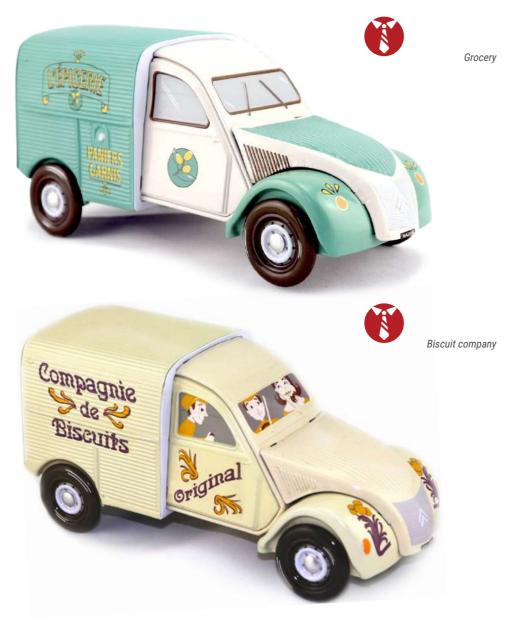

## THE TWENTY CENTURY **STYLISH LOOK...**

### THE 2CV THE ORIGINAL COLLECTION 196 X 84 X 95 MM

The 2CV fourgonnette is the very first car with a front-wheel drive configuration. It became guickly iconic because of its close relatives from the 2CV, its gualities and its numerous derivatives from the 20th century. The 2CV fourgonnette has been back on stage during 3 decades from 1951 to 1977, date on which the Acadiane replaced it.

**SINCE 1951** A SMALL CAR REALLY HELPFUL AND DEFINITELY ECONOMICAL

### **AN OFFICIAL PRODUCT**

FOOD PACKAGING MADE OF TINPLATE UNDER OFFICAL LICENCE





\*Must be sold with food and beverage items inside the box including : biscuits, chocolate, candies or delicatessen.





## THE CLASSICAL **COLLECTION**

















## THE **DECORATED COLLECTION**





## **THE 2CV FOURGONNETTE\***









**S** Citroën service - Yellow





Police





Garage service







# A DIFFERENT TYPE OF **PACKAGING CONCEPT**



ALLOWED DISTRIBUTION AREA : EUROPE.



POSSIBILITY OF MIXING DESIGNS IN DELIVERY BOXES.



**PRODUCTION MINIMUM PER OPERATION :** 10 000 ARTICLES.





FRONT VIEW







**BACK VIEW** 



#### **THE 2CV FOURGONNETTE\* AN OFFICIAL PRODUCT**



# INFORMATION

#### **EXTERNAL DIMENSIONS OF THE BOX :**

196 X 84 X 95 MM.

#### **METAL TICKNESS:**

0,23 MM.

#### **NET WEIGHT:**

150 GR (ON AVERAGE).

#### NUMBER OF PACKAGING PER DELIVERY BOX :

30 ARTICLES.

#### **DELIVERY BOX DIMENSIONS :**

53.4 X 22 X 52 CM.

#### **GROSS WEIGHT PER DELIVERY BOX:**

6 KG.

#### DELIVERY BOX PER PALLET :

HEIGHT 1,80 M : 20. HEIGHT 1,20 M : 12.

#### N