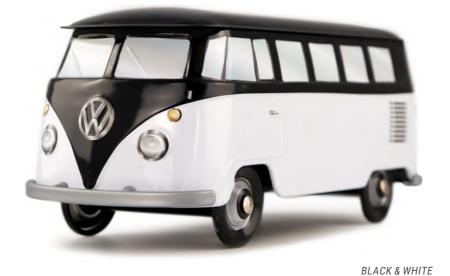

### ENJOY THE WAY TO YOUR DESTINATION

The Volkswagen Combi T1 is the brand's second model after the Beetle. Practical and robust, it quickly established itself as a best-seller of the brand. The Combis strengthen the thirst for culture of their owner who loves to travel, some of them go on trips around the world. From an iconic vehicle, it is now highly coveted by Combi's lovers.

### **AN OFFICIAL PRODUCT**

FOOD PACKAGING MADE OF TINPLATE UNDER OFFICAL LICENCE

RED & WHITE

WHITE & TURQUOISE

STEEL BLUE & WHITE

GREY

### **THE COMBI VW\* AN OFFICIAL PRODUCT®**

BLACK & DARK RED

BROWN & BLUE

ORANGE & WHITE

WHITE & RED

WHITE & NAVY BLUE

WHITE & PALE PINK

WHITE & YELLOW