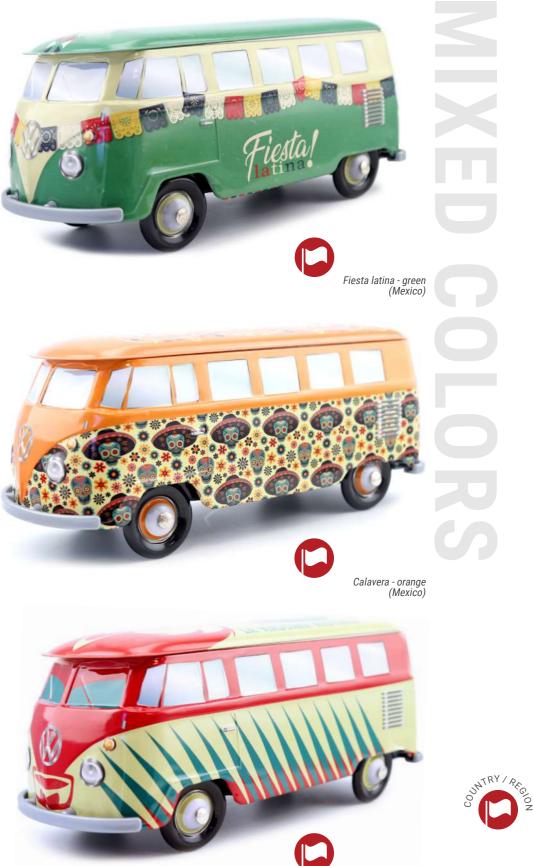

### **THE COMBI VW\*** AN OFFICIAL PRODUCT®

Country - Belgium

Calavera - red (Mexico)

Calavera - blue (Mexico)

00000

Calavera - black (Mexico)

Mascara misterio (Mexico)

### **THE COMBI VW\*** AN OFFICIAL PRODUCT®

Etnia - beige (Mexico)

La Dolce Vita sepia (Italy)

La Dolce Vita (Italy)

Dragon's dance - red & blue (China)

Water rabbit - zodiac (China)