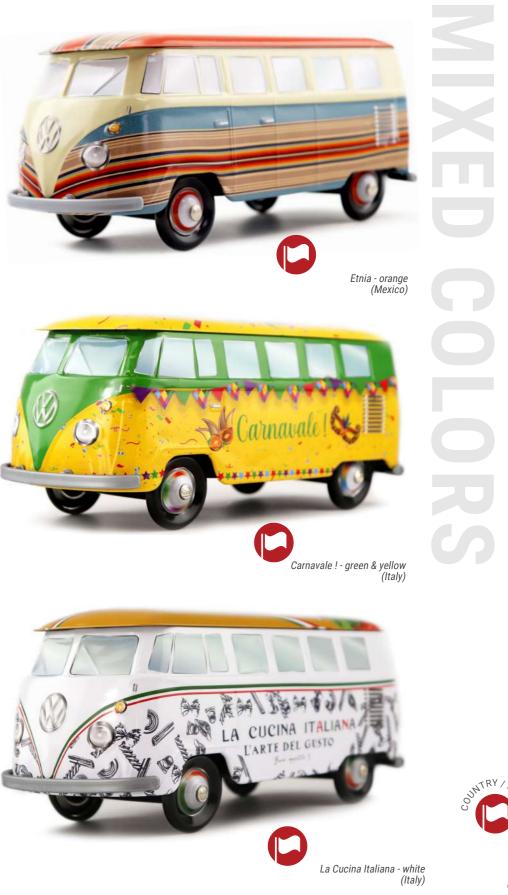

### **THE COMBI VW\*** AN OFFICIAL PRODUCT®

Country - Belgium

Calavera - red (Mexico)

Calavera - blue (Mexico)

00000

Calavera - black (Mexico)

Mascara misterio (Mexico)

### **THE COMBI VW\*** AN OFFICIAL PRODUCT®

Etnia - beige (Mexico)

La Dolce Vita sepia (Italy)

La Dolce Vita (Italy)

Dragon's dance - red & blue (China)

Water rabbit - zodiac (China)