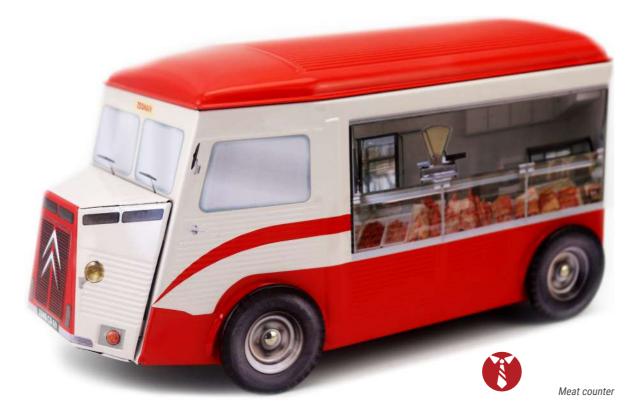

DISES.

THE ORIGINAL COLLECTION 198 X 98 X 103 MM

Some call it «TUB», name used to qualify its short-lived ancestor. The truth is the type H, the first mass-produced front-wheeldrive van, extends its ancestor spirit. Presented in 1947 and marketed in June 1948, it became successful to artsans, merchants, hospitals, postal services and even villains... Little by little, the H type has invaded the roads of France.

### **SINCE 1948** THE TRAVELLING GROCER

COMMUNITY'S FAVORITE TRUCK

## **AN OFFICIAL PRODUCT**

FOOD PACKAGING MADE OF TINPLATE UNDER OFFICAL LICENCE





\*Must be sold with food and beverage items inside the box including : biscuits, chocolate, candies or delicatessen.





# THE CLASSICAL COLLECTION





NAVY BLUE



LIGHT BROWN





GREY



## THE **DECORATED COLLECTION**









### THE TUB H\* **AN OFFICIAL PRODUCT®**





Winter mountains



**45** 



# A DIFFERENT TYPE OF **PACKAGING CONCEPT**



ALLOWED DISTRIBUTION AREA : EUROPE.



POSSIBILITY OF MIXING DESIGNS IN DELIVERY BOXES.



**PRODUCTION MINIMUM PER OPERATION :** 10 000 ARTICLES.





FRONT VIEW



SIDE VIEW







**BACK VIEW** 

### THE TUB H\* **AN OFFICIAL PRODUCT**



# INFORMATION

#### EXTERNAL DIMENSIONS OF THE BOX :

198 X 98 X 103 MM.

#### **METAL TICKNESS:**

0,23 MM.

#### **NET WEIGHT:**

150 GR (ON AVERAGE).

#### NUMBER OF PACKAGING PER DELIVERY BOX :

60 ARTICLES.

#### **DELIVERY BOX DIMENSIONS :**

62 X 52 X 41 CM.

#### **GROSS WEIGHT PER DELIVERY BOX:**

13 KG.

#### DELIVERY BOX PER PALLET :

HEIGHT 1,80 M : 12. HEIGHT 1,20 M : 6.

#### NUMBER OF PACKAGING PER CONTAINER