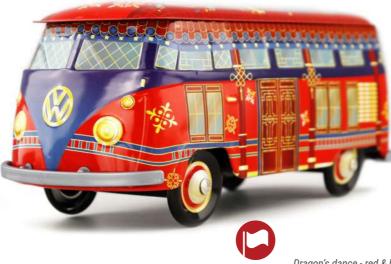

### **THE COMBI VW\*** AN OFFICIAL PRODUCT®

Etnia - beige (Mexico)

La Dolce Vita sepia (Italy)

La Dolce Vita (Italy)

Dragon's dance - red & blue (China)

Water rabbit - zodiac (China)