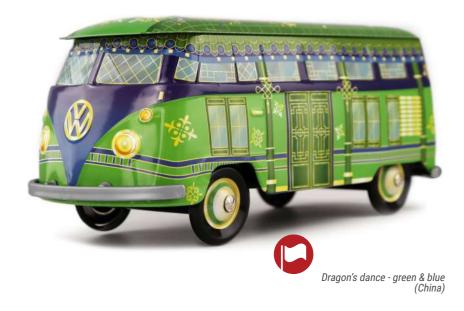

### **THE COMBI VW\*** AN OFFICIAL PRODUCT®

Etnia - beige (Mexico)

La Dolce Vita sepia (Italy)

La Dolce Vita (Italy)

Dragon's dance - red & blue (China)

Water rabbit - zodiac (China)