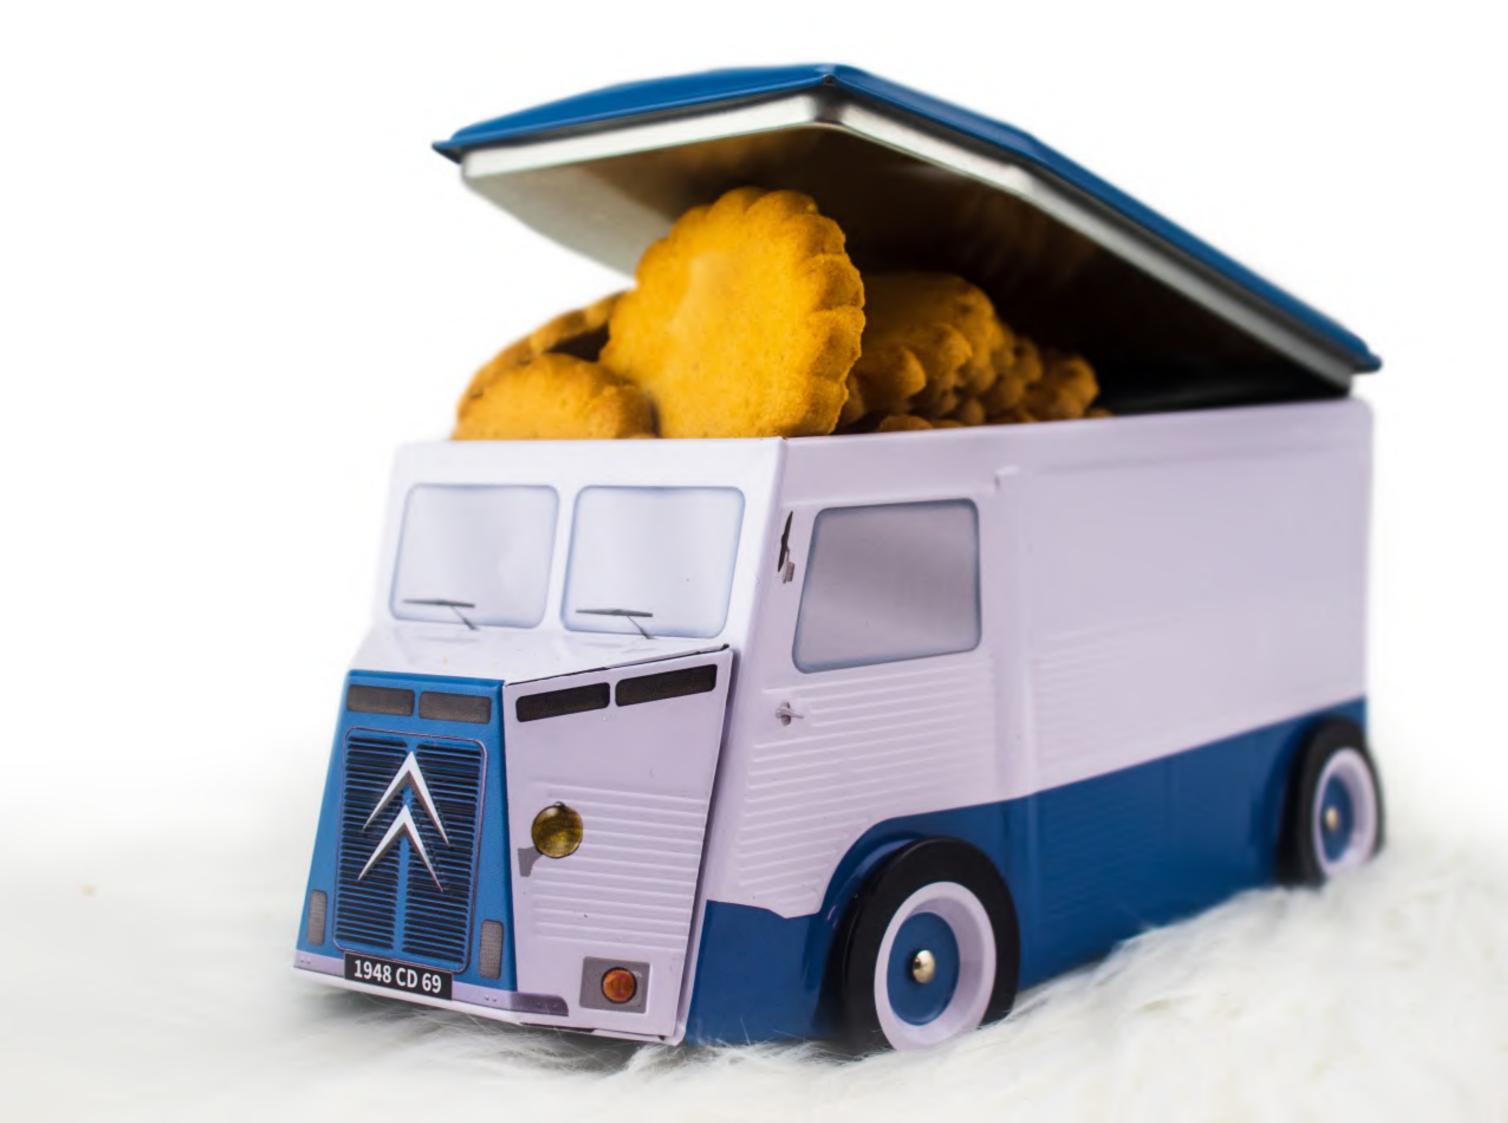

# TO TRANSPORT ALL KIND OF MERCHANDISES.

THE ORIGINAL COLLECTION 198 X 98 X 103 MM

Some call it «TUB», name used to qualify its short-lived ancestor. The truth is the type H, the first mass-produced front-wheeldrive van, extends its ancestor spirit. Presented in 1947 and marketed in June 1948, it became successful to artsans, merchants, hospitals, postal services and even villains... Little by little, the H type has invaded the roads of France.

### **SINCE 1948** THE TRAVELLING GROCER

COMMUNITY'S FAVORITE TRUCK

## **AN OFFICIAL PRODUCT**

FOOD PACKAGING MADE OF TINPLATE UNDER OFFICAL LICENCE

\*Must be sold with food and beverage items inside the box including : biscuits, chocolate, candies or delicatessen.

### THE TUB H\* **AN OFFICIAL PRODUCT®**

Winter mountains

**45** 