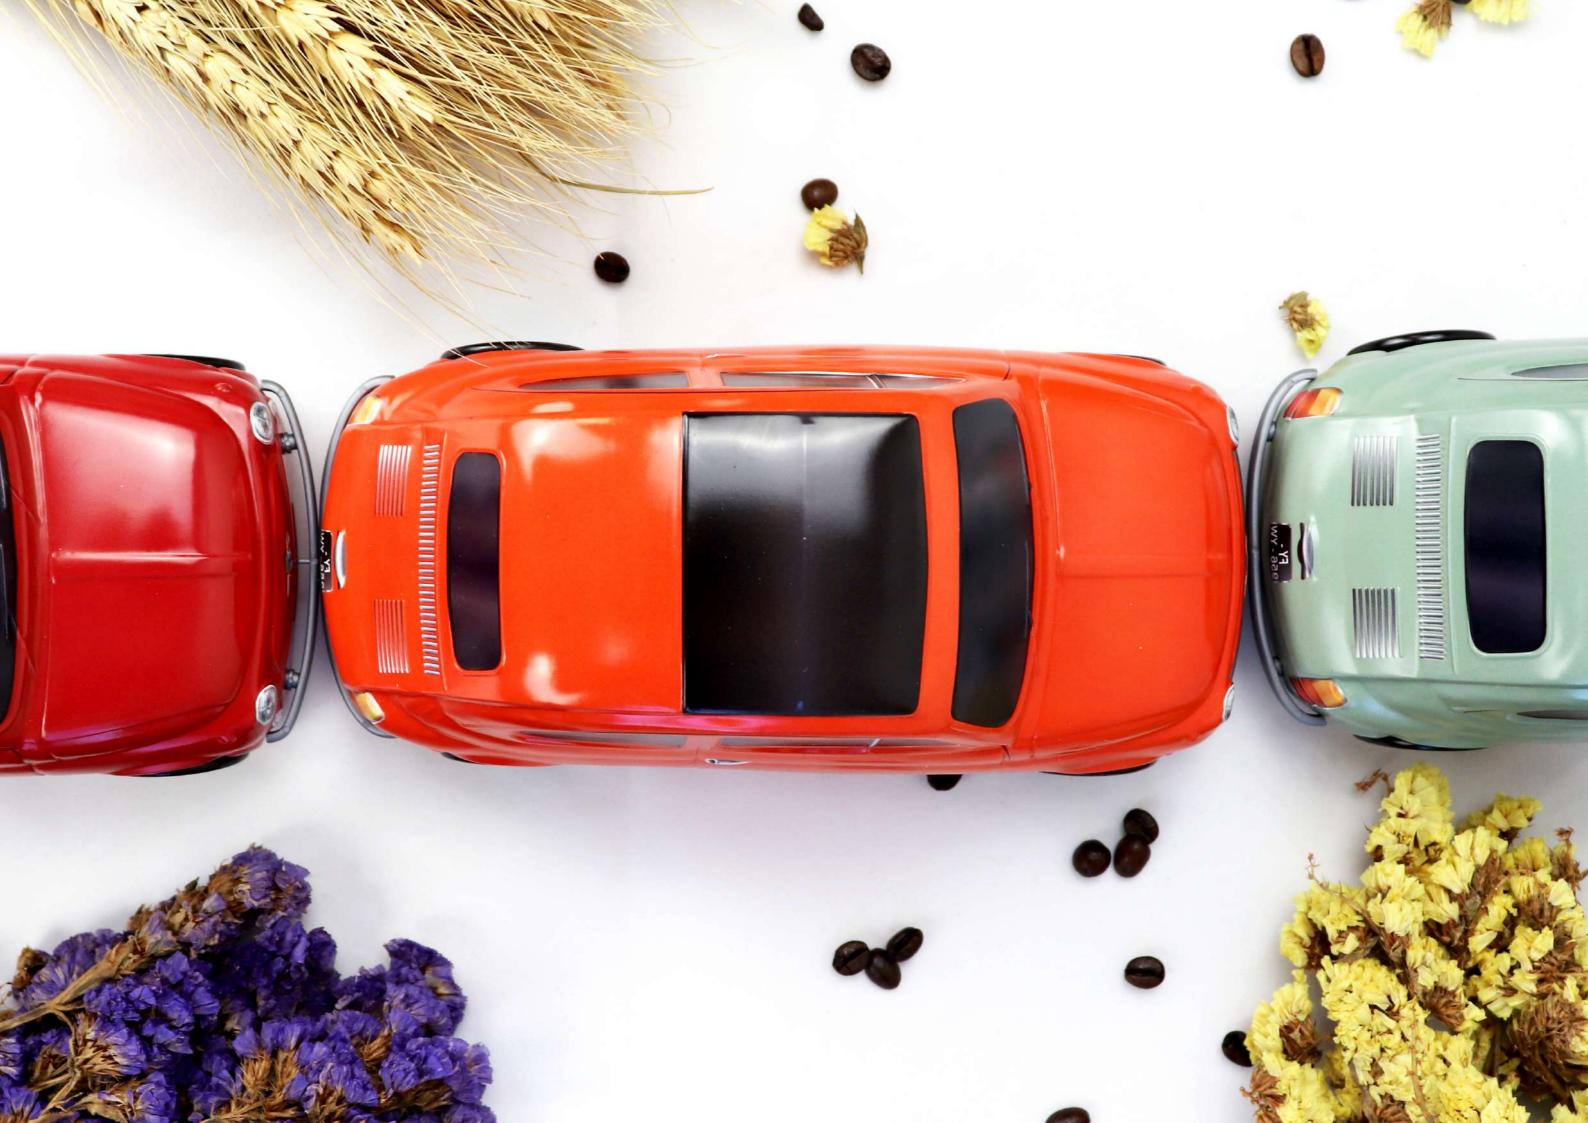

### OVER 60 YEARS OF LEGENDARY STYLE...

Designed by Dante Giacosa and launched in July 1957, the Fiat 500 (or Cinquecento) is unmistakably Italian but 80% of sales took place outside of Italy. Adapted from the famous car, this tinplate box is designed for all kind of alimentary products : biscuits, sweets or even chocolates...

### THE FIAT 500\* AN OFFICIAL PRODUCT®

ORANGE & TURQUOISE

7