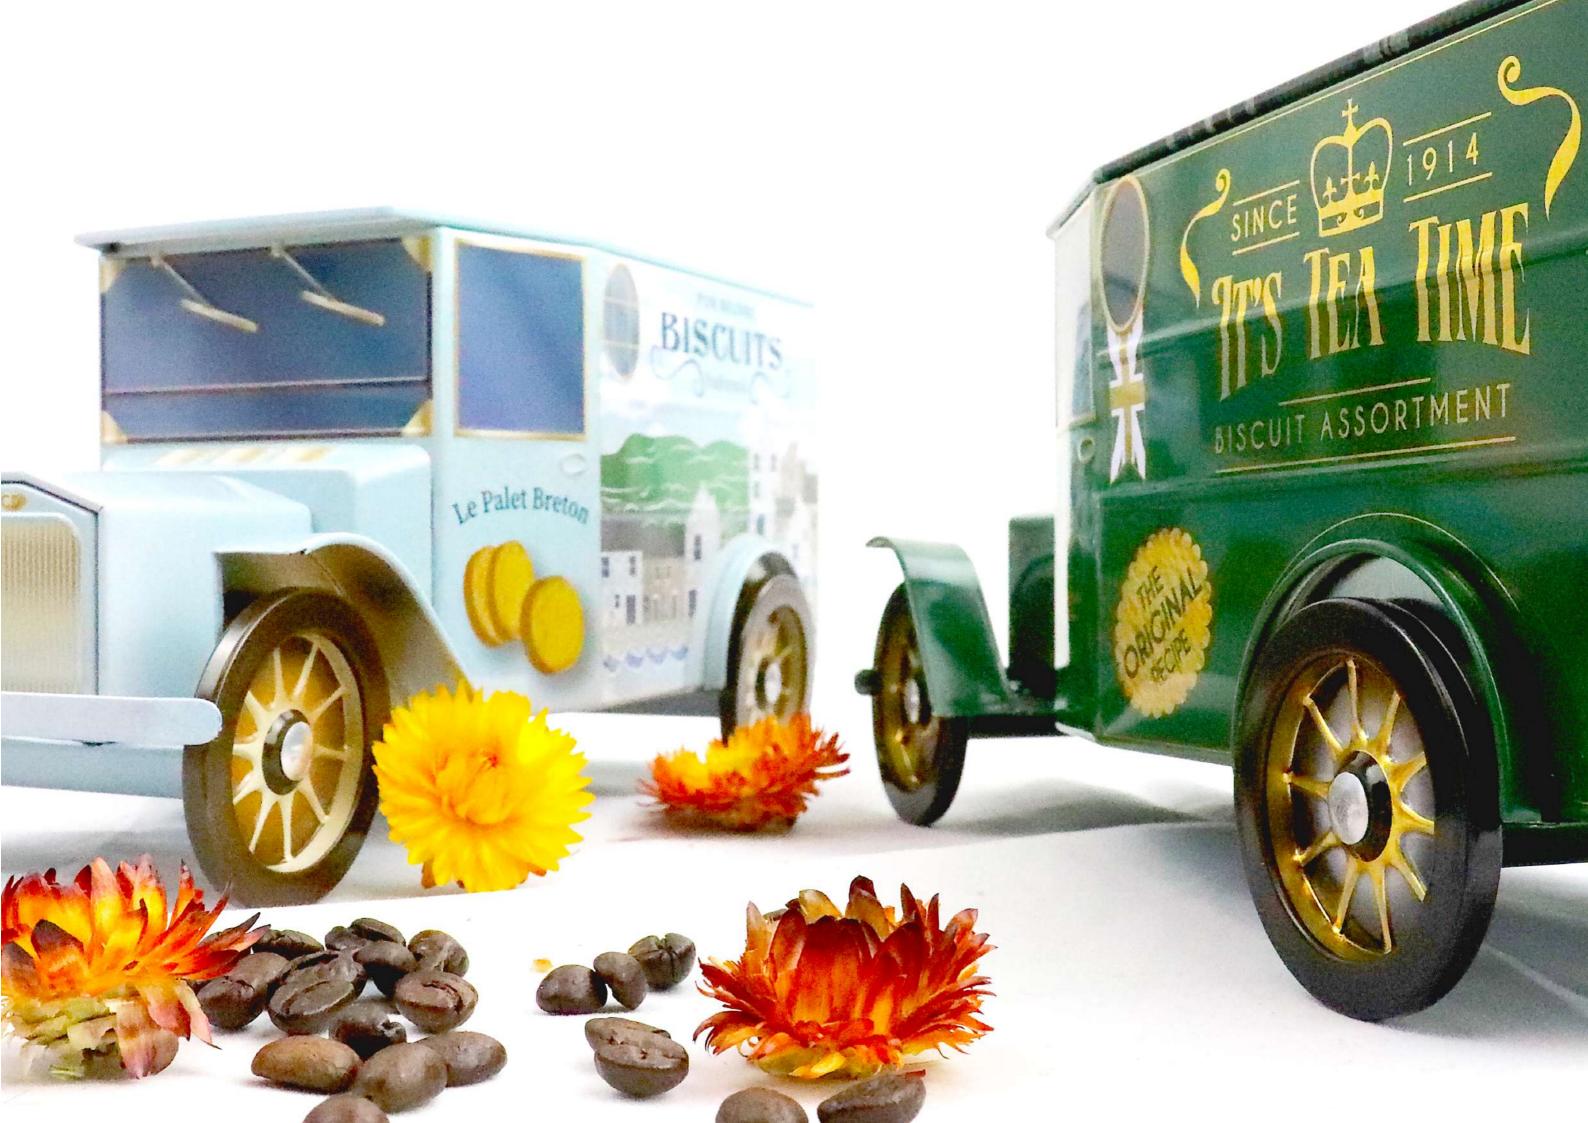

### INSPIRED BY THE FIRST 1910'S CARS...

A one-of-a-kind «retro-modern» model. Based on the features of the Ford T, this model seduces by its vintage style from old promotion trucks. Its charm and practicality have made it a truck often used for deliveries with the advantage of being recognizable throughout all the city!

### SINCE 1983 AN ORIGINAL RETRO-MODERN CAR, WITH

AN ORIGINAL RETRO-MODERN CAR, WITH AN ANTIC CHARM & A MODERN HEART

### THE BRITISH CAR