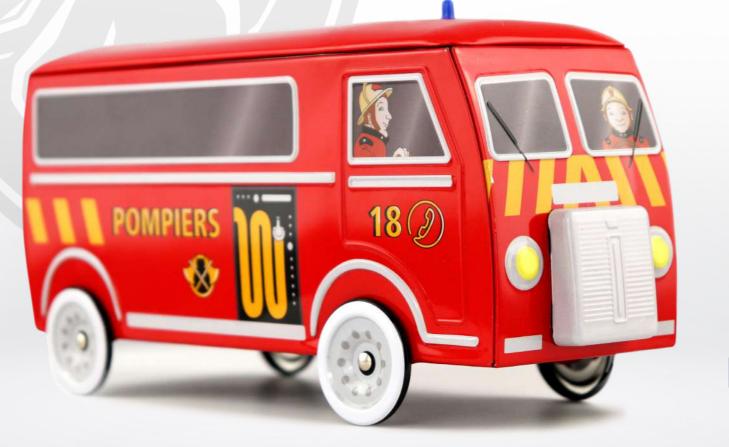

## THE « PIG NOSE », A VINTAGE **MASTERPIECE...**

When we talk about old commercial vehicles, we think of the Citroën Type H or the Renault Estafette. But few people mention the «Pig's Nose», a nickname rightly given to the Peugeot D3. In 1950, Peugeot began to market its first traction vehicle. Named Peugeot D3A, it was quickly taken over by the various coachbuilders. Its inside comfort is kind of rough and rudimentary !

# THE CLASSICAL COLLECTION

Fire-fighters

Sweetshop

# THE CLASSICAL COLLECTION