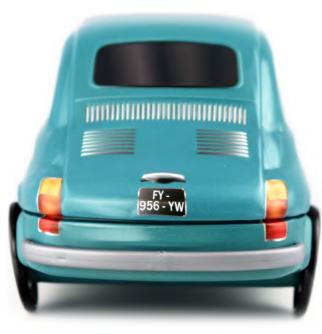

### OVER 60 YEARS OF LEGENDARY STYLE...

Designed by Dante Giacosa and launched in July 1957, the Fiat 500 (or Cinquecento) is unmistakably Italian but 80% of sales took place outside of Italy. Adapted from the famous car, this tinplate box is designed for all kind of alimentary products : biscuits, sweets or even chocolates...

### THE FIAT 500\*

\*Must be sold with food and beverage items inside the box including : biscuits, chocolate, candies or delicatessen.

3/4 VIEW

**BACK VIEW** 