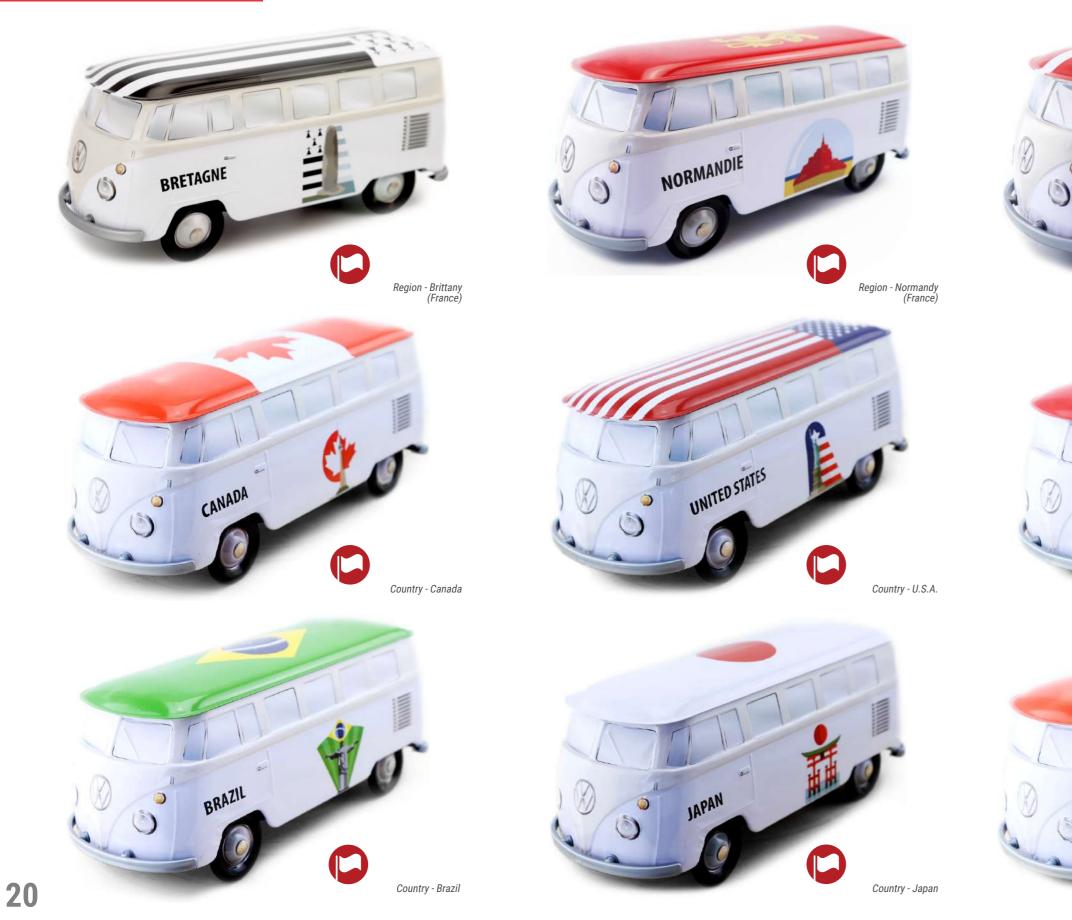

### ENJOY THE WAY TO YOUR DESTINATION

The Volkswagen Combi T1 is the brand's second model after the Beetle. Practical and robust, it quickly established itself as a best-seller of the brand. The Combis strengthen the thirst for culture of their owner who loves to travel, some of them go on trips around the world. From an iconic vehicle, it is now highly coveted by Combi's lovers.

### **AN OFFICIAL PRODUCT**

FOOD PACKAGING MADE OF TINPLATE UNDER OFFICAL LICENCE

RED & WHITE

WHITE & TURQUOISE

STEEL BLUE & WHITE

GREY

### **THE COMBI VW\* AN OFFICIAL PRODUCT®**

BLACK & DARK RED

BROWN & BLUE

ORANGE & WHITE

WHITE & RED

WHITE & NAVY BLUE

WHITE & PALE PINK

WHITE & YELLOW