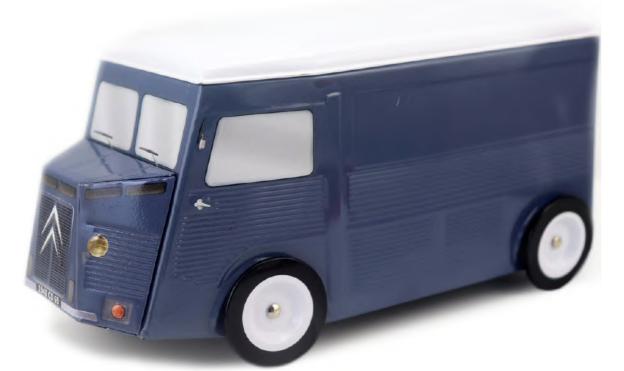

# TO TRANSPORT ALL KIND OF MERCHANDISES.

THE ORIGINAL COLLECTION 198 X 98 X 103 MM

Some call it «TUB», name used to qualify its short-lived ancestor. The truth is the type H, the first mass-produced front-wheeldrive van, extends its ancestor spirit. Presented in 1947 and marketed in June 1948, it became successful to artsans, merchants, hospitals, postal services and even villains... Little by little, the H type has invaded the roads of France.

### **SINCE 1948** THE TRAVELLING GROCER

COMMUNITY'S FAVORITE TRUCK

# THE CLASSICAL COLLECTION

NAVY BLUE

LIGHT BROWN

GREY