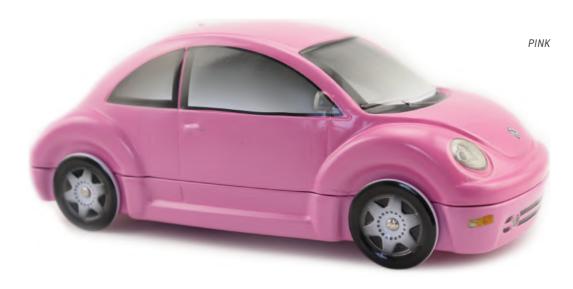

: 24. HEIGHT 1,20 M : 12.

#### NUMBER OF PACKAGING PER CONTAINER 40'HQ :

26 784 ARTICLES.

#### NUMBER OF DELIVERY BOXES PER CONTAINER 40'HO :

1116 DELIVERY BOXES.

#### MADE IN :

CHINA.

#### **POSSIBILITY OF STORAGE / HANDLING :**

LYON, FRANCE.





### THE BEST COMPACT CAR IN THE SHOW...



The New Beetle has become an icon of the automotive world in the same way as its ancestor the Volkswagen Beetle. An inimitable style with Californian influences which was the result of the extravagance and enthusiasm of creative people who were able to carry out their project from start to finish. Its aesthetic drew attention and made it a notable vehicle of its time.



### **AN OFFICIAL PRODUCT**

FOOD PACKAGING MADE OF TINPLATE UNDER OFFICAL LICENCE

### **THE NEW BEETLE\***





















### AN OFFICIAL PRODUCT®



NAVY BLUE

### **THE NEW BEETLE\*** AN OFFICIAL PRODUCT®























### A DIFFERENT TYPE OF **PACKAGING CONCEPT**



ALLOWED **DISTRIBUTION AREA** : EUROPE.



POSSIBILITY OF MIXING DESIGNS IN DELIVERY BOXES.



**PRODUCTION MINIMUM PER OPERATION :** 10 000 ARTICLES.







SIDE VIEW



3/4 VIEW



**BACK VIEW** 

FRONT VIEW

### **THE NEW BEETLE\*** AN OFFICIAL PRODUCT®



# INFORMATION

#### EXTERNAL DIMENSIONS OF THE BOX :

228 X 86 X 93 MM.

#### **METAL TICKNESS:**

0,25 MM.

#### **NET WEIGHT**:

197 GR (ON AVERAGE).

#### NUMBER OF PACKAGING PER DELIVERY BOX :

30 ARTICLES.

#### **DELIVERY BOX DIMENSIONS :**

58.4 X 24.5 X 47 CM.

#### **GROSS WEIGHT PER DELIVERY BOX:**

7 KG.

### DELIVERY BOX PER PALLET :

HEIGHT 1,80 M : 18. HEIGHT 1,2