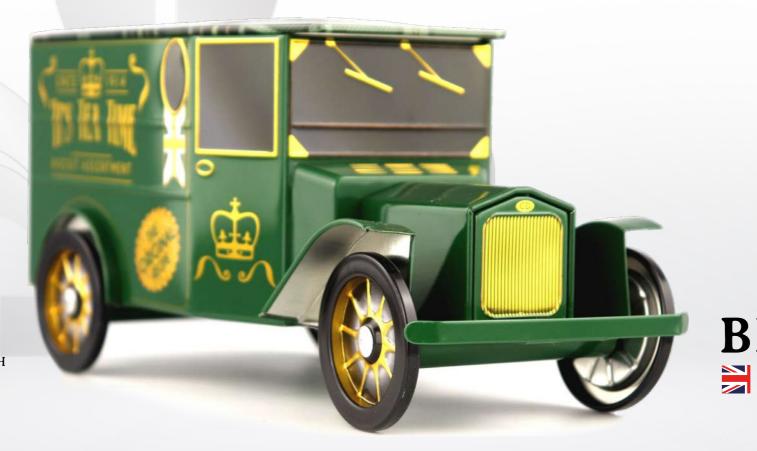

### INSPIRED BY THE FIRST 1910'S CARS...

A one-of-a-kind «retro-modern» model. Based on the features of the Ford T, this model seduces by its vintage style from old promotion trucks. Its charm and practicality have made it a truck often used for deliveries with the advantage of being recognizable throughout all the city!

### SINCE 1983 AN ORIGINAL RETRO-MODERN CAR, WITH

AN ORIGINAL RETRO-MODERN CAR, WITH AN ANTIC CHARM & A MODERN HEART

### THE BRITISH CAR

### **THE TACOT\*** WITHOUT LICENCE