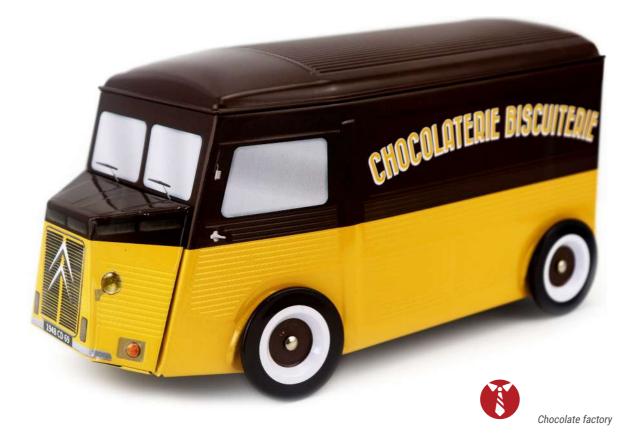

THE ORIGINAL COLLECTION 198 X 98 X 103 MM

Some call it «TUB», name used to qualify its short-lived ancestor. The truth is the type H, the first mass-produced front-wheeldrive van, extends its ancestor spirit. Presented in 1947 and marketed in June 1948, it became successful to artsans, merchants, hospitals, postal services and even villains... Little by little, the H type has invaded the roads of France.

### **SINCE 1948** THE TRAVELLING GROCER

COMMUNITY'S FAVORITE TRUCK

## **AN OFFICIAL PRODUCT**

FOOD PACKAGING MADE OF TINPLATE UNDER OFFICAL LICENCE





\*Must be sold with food and beverage items inside the box including : biscuits, chocolate, candies or delicatessen.





# THE CLASSICAL COLLECTION





NAVY BLUE



LIGHT BROWN





GREY



## THE **DECORATED COLLECTION**









### THE TUB H\* **AN OFFICIAL PRODUCT®**





Winter mountains



**45** 



# A DIFFERENT TYPE OF **PACKAGING CONCEPT**



ALLOWED DISTRIBUTION AREA : EUROPE.



POSSIBILITY OF MIXING DESIGNS IN DELIVERY BOXES.



**PRODUCTION MINIMUM PER OPERATION :** 10 000 ARTICLES.





FRONT VIEW



SIDE VIEW







**BACK VIEW** 

### THE TUB H\* **AN OFFICIAL PRODUCT**



# INFORMATION

#### EXTERNAL DIMENSIONS OF THE BOX :

198 X 98 X 103 MM.

#### **METAL TICKNESS:**

0,23 MM.

#### **NET WEIGHT:**

150 GR (ON AVERAGE).

#### NUMBER OF PACKAGING PER DELIVERY BOX :

60 ARTICLES.

#### **DELIVERY BOX DIMENSIONS :**

62 X 52 X 41 CM.

#### **GROSS WEIGHT PER DELIVERY BOX:**

13 KG.

#### DELIVERY BOX PER PALLET :

HEIGHT 1,80 M : 12. HEIGHT 1,20 M : 6.

#### NUMBER OF PACKAGING PER CONTAINER 40'HQ