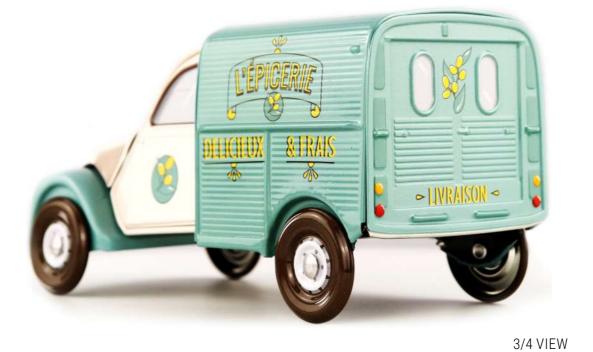

### THE 2CV THE ORIGINAL COLLECTION 196 X 84 X 95 MM

The 2CV fourgonnette is the very first car with a front-wheel drive configuration. It became guickly iconic because of its close relatives from the 2CV, its gualities and its numerous derivatives from the 20th century. The 2CV fourgonnette has been back on stage during 3 decades from 1951 to 1977, date on which the Acadiane replaced it.

**SINCE 1951** A SMALL CAR REALLY HELPFUL AND DEFINITELY ECONOMICAL

## **THE 2CV FOURGONNETTE\***

**S** Citroën service - Yellow

Police

Garage service