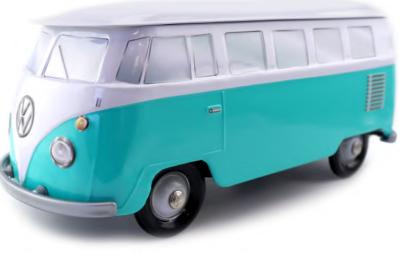

### ENJOY THE WAY TO YOUR DESTINATION

The Volkswagen Combi T1 is the brand's second model after the Beetle. Practical and robust, it quickly established itself as a best-seller of the brand. The Combis strengthen the thirst for culture of their owner who loves to travel, some of them go on trips around the world. From an iconic vehicle, it is now highly coveted by Combi's lovers.

### **AN OFFICIAL PRODUCT**

FOOD PACKAGING MADE OF TINPLATE UNDER OFFICAL LICENCE

RED & WHITE

WHITE & TURQUOISE

STEEL BLUE & WHITE

GREY