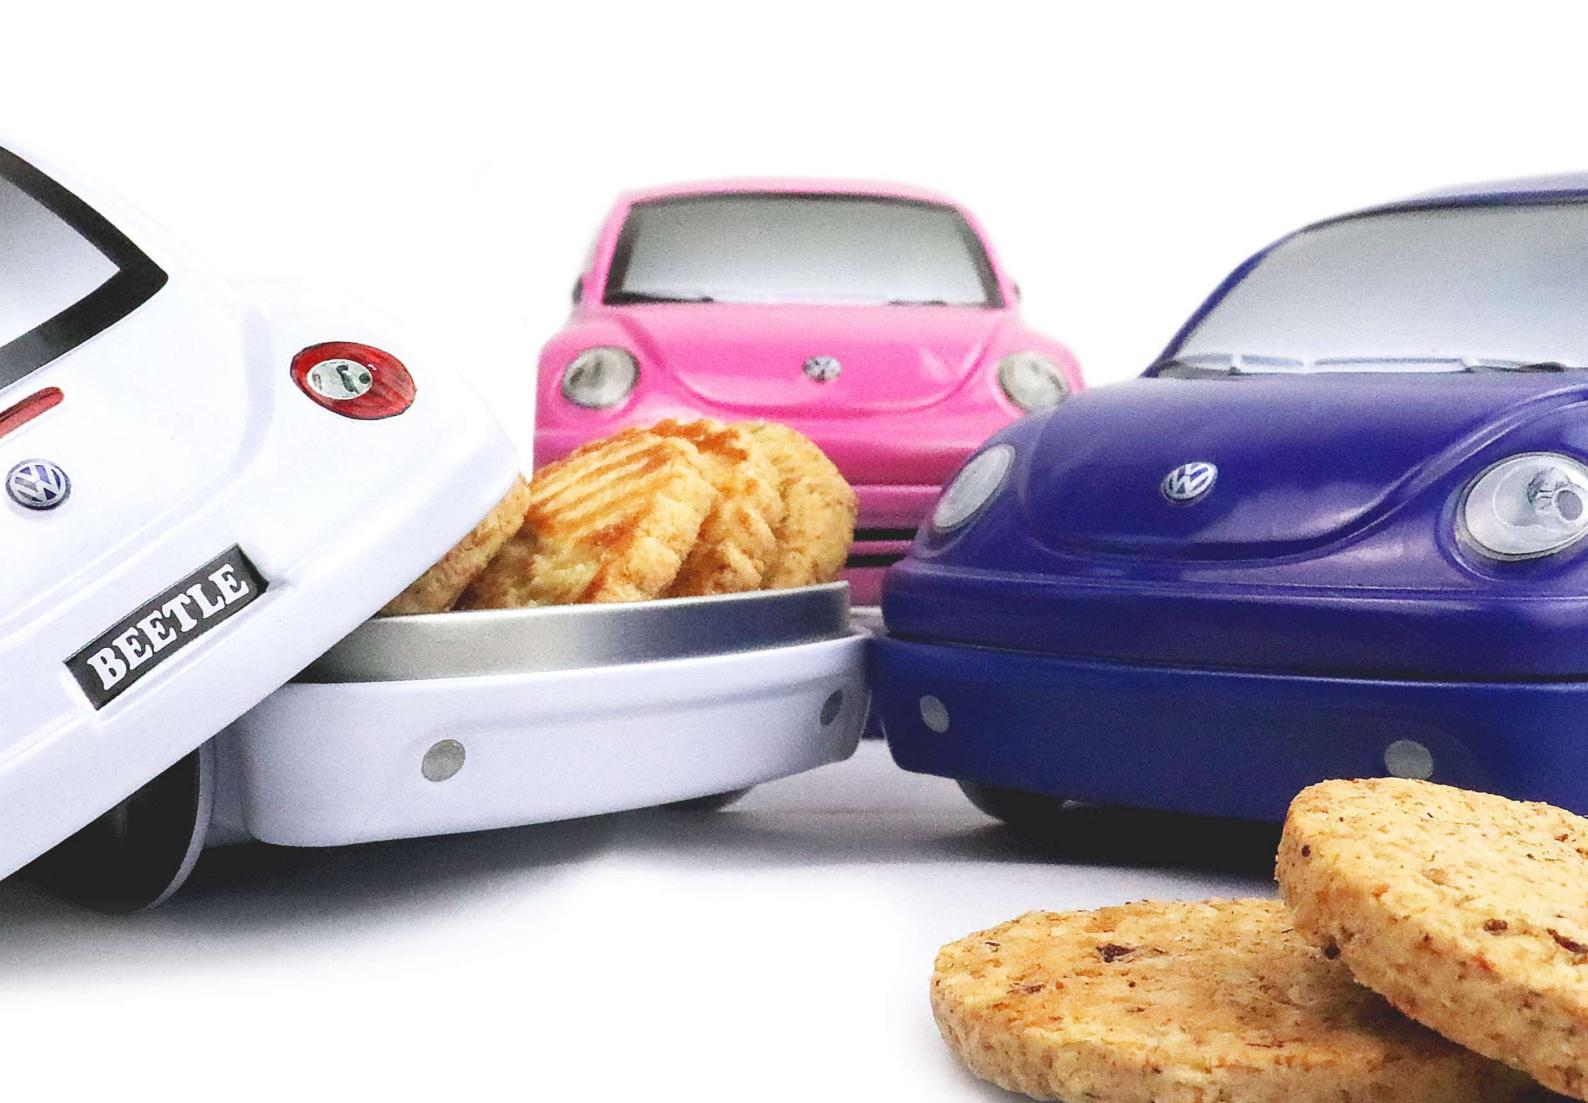

### THE BEST COMPACT CAR IN THE SHOW...

The New Beetle has become an icon of the automotive world in the same way as its ancestor the Volkswagen Beetle. An inimitable style with Californian influences which was the result of the extravagance and enthusiasm of creative people who were able to carry out their project from start to finish. Its aesthetic drew attention and made it a notable vehicle of its time.

### **AN OFFICIAL PRODUCT**

FOOD PACKAGING MADE OF TINPLATE UNDER OFFICAL LICENCE

### **THE NEW BEETLE\***