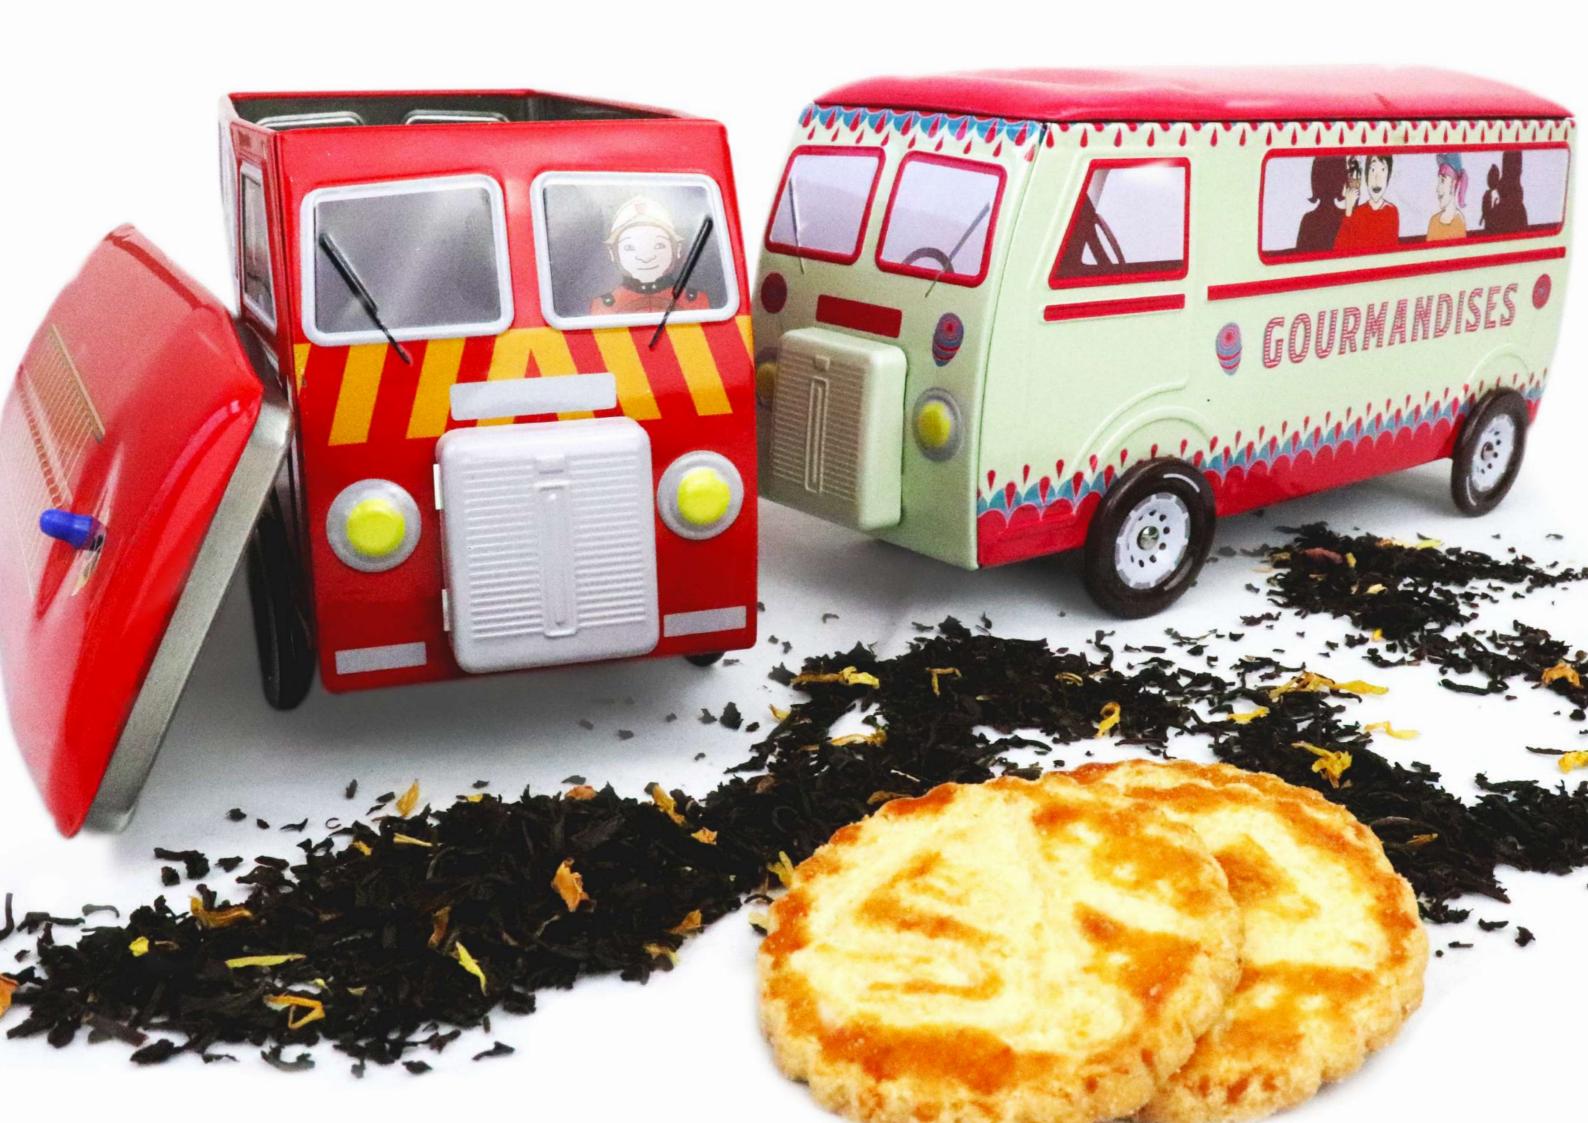

## THE « PIG NOSE », A VINTAGE **MASTERPIECE...**

When we talk about old commercial vehicles, we think of the Citroën Type H or the Renault Estafette. But few people mention the «Pig's Nose», a nickname rightly given to the Peugeot D3. In 1950, Peugeot began to market its first traction vehicle. Named Peugeot D3A, it was quickly taken over by the various coachbuilders. Its inside comfort is kind of rough and rudimentary !

# THE CLASSICAL COLLECTION

Fire-fighters

Sweetshop

# THE CLASSICAL COLLECTION