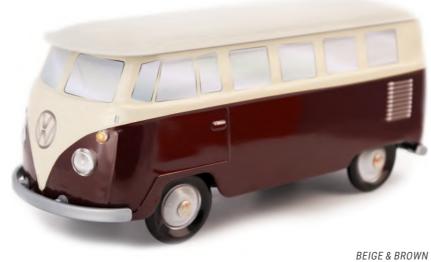

### ENJOY THE WAY TO YOUR DESTINATION

The Volkswagen Combi T1 is the brand's second model after the Beetle. Practical and robust, it quickly established itself as a best-seller of the brand. The Combis strengthen the thirst for culture of their owner who loves to travel, some of them go on trips around the world. From an iconic vehicle, it is now highly coveted by Combi's lovers.

### **AN OFFICIAL PRODUCT**

FOOD PACKAGING MADE OF TINPLATE UNDER OFFICAL LICENCE

RED & WHITE

WHITE & TURQUOISE

STEEL BLUE & WHITE

GREY

### **THE COMBI VW\* AN OFFICIAL PRODUCT®**

BLACK & DARK RED

BROWN & BLUE

ORANGE & WHITE

WHITE & RED

WHITE & NAVY BLUE

WHITE & PALE PINK

WHITE & YELLOW