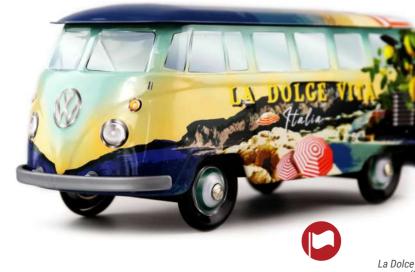

### **THE COMBI VW\*** AN OFFICIAL PRODUCT®

Etnia - beige (Mexico)

La Dolce Vita sepia (Italy)

La Dolce Vita (Italy)

Dragon's dance - red & blue (China)

Water rabbit - zodiac (China)