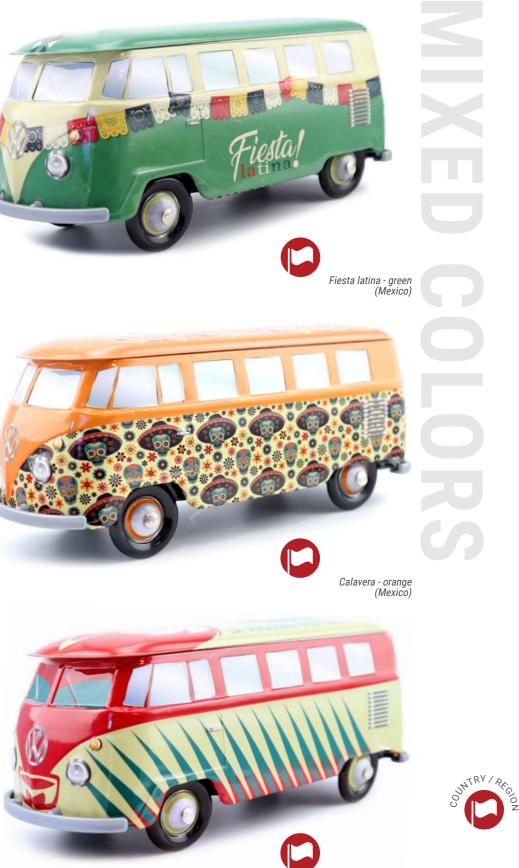

### ENJOY THE WAY TO YOUR DESTINATION

The Volkswagen Combi T1 is the brand's second model after the Beetle. Practical and robust, it quickly established itself as a best-seller of the brand. The Combis strengthen the thirst for culture of their owner who loves to travel, some of them go on trips around the world. From an iconic vehicle, it is now highly coveted by Combi's lovers.

### **AN OFFICIAL PRODUCT**

FOOD PACKAGING MADE OF TINPLATE UNDER OFFICAL LICENCE

RED & WHITE

WHITE & TURQUOISE

STEEL BLUE & WHITE

GREY

### **THE COMBI VW\* AN OFFICIAL PRODUCT®**

BLACK & DARK RED

BROWN & BLUE

ORANGE & WHITE

WHITE & RED

WHITE & NAVY BLUE

WHITE & PALE PINK

WHITE & YELLOW

WHITE & GREEN

19

0

Country - China

### **THE COMBI VW\*** AN OFFICIAL PRODUCT®

Country - Belgium

Calavera - red (Mexico)

Calavera - blue (Mexico)

00000

Calavera - black (Mexico)

Mascara misterio (Mexico)

### **THE COMBI VW\*** AN OFFICIAL PRODUCT®

Etnia - beige (Mexico)

La Dolce Vita sepia (Italy)

La Dolce Vita (Italy)

Dragon's dance - red & blue (China)

Water rabbit - zodiac (China)