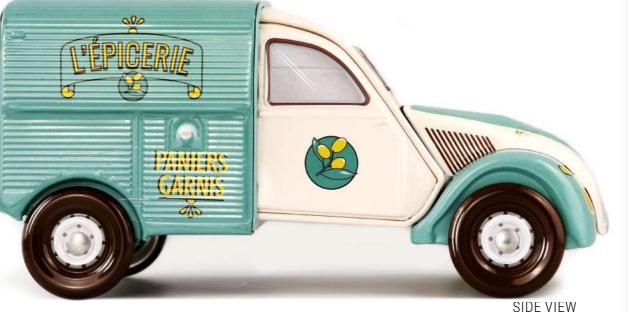

### THE 2CV THE ORIGINAL COLLECTION 196 X 84 X 95 MM

The 2CV fourgonnette is the very first car with a front-wheel drive configuration. It became guickly iconic because of its close relatives from the 2CV, its gualities and its numerous derivatives from the 20th century. The 2CV fourgonnette has been back on stage during 3 decades from 1951 to 1977, date on which the Acadiane replaced it.

**SINCE 1951** A SMALL CAR REALLY HELPFUL AND DEFINITELY ECONOMICAL

## **THE 2CV FOURGONNETTE\***

**S** Citroën service - Yellow

Police

Garage service