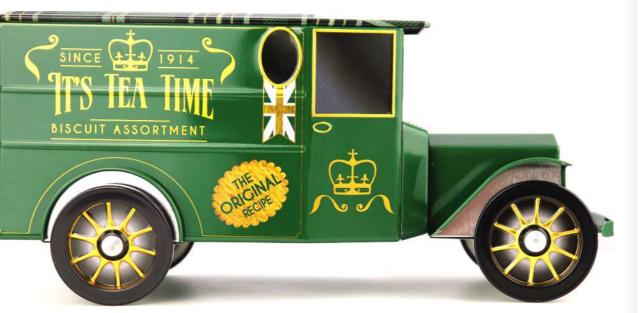

### ENJOY THE WAY TO YOUR DESTINATION

The Volkswagen Combi T1 is the brand's second model after the Beetle. Practical and robust, it quickly established itself as a best-seller of the brand. The Combis strengthen the thirst for culture of their owner who loves to travel, some of them go on trips around the world. From an iconic vehicle, it is now highly coveted by Combi's lovers.

### **AN OFFICIAL PRODUCT**

FOOD PACKAGING MADE OF TINPLATE UNDER OFFICAL LICENCE

RED & WHITE

WHITE & TURQUOISE

STEEL BLUE & WHITE

GREY

### **THE COMBI VW\* AN OFFICIAL PRODUCT®**

BLACK & DARK RED

BROWN & BLUE

ORANGE & WHITE

WHITE & RED

WHITE & NAVY BLUE

WHITE & PALE PINK

WHITE & YELLOW