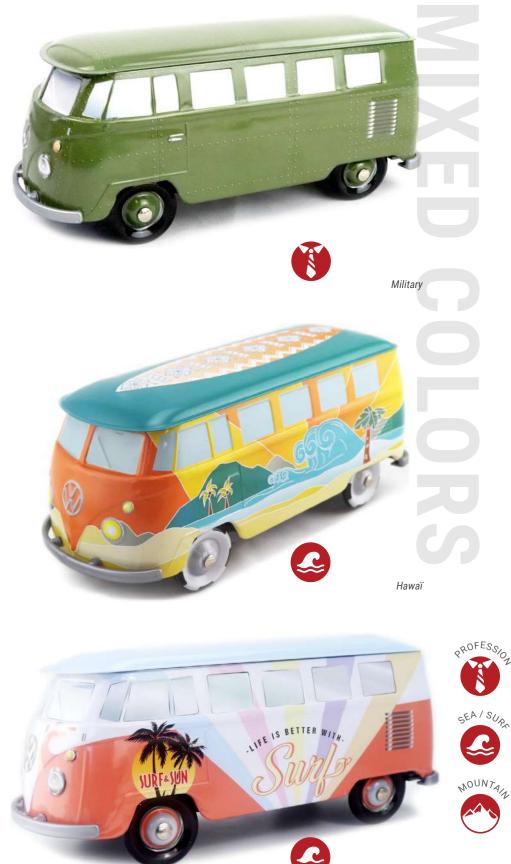

### ENJOY THE WAY TO YOUR DESTINATION

The Volkswagen Combi T1 is the brand's second model after the Beetle. Practical and robust, it quickly established itself as a best-seller of the brand. The Combis strengthen the thirst for culture of their owner who loves to travel, some of them go on trips around the world. From an iconic vehicle, it is now highly coveted by Combi's lovers.

### **AN OFFICIAL PRODUCT**

FOOD PACKAGING MADE OF TINPLATE UNDER OFFICAL LICENCE

RED & WHITE

WHITE & TURQUOISE

STEEL BLUE & WHITE

GREY

### **THE COMBI VW\* AN OFFICIAL PRODUCT®**

BLACK & DARK RED

BROWN & BLUE

ORANGE & WHITE

WHITE & RED

WHITE & NAVY BLUE

WHITE & PALE PINK

WHITE & YELLOW