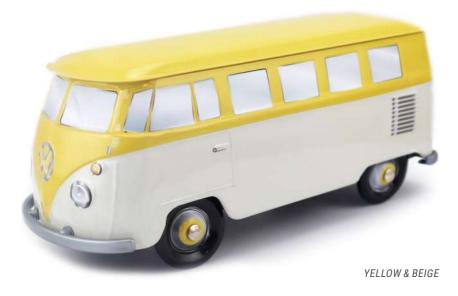

### **AN OFFICIAL PRODUCT**

FOOD PACKAGING MADE OF TINPLATE UNDER OFFICAL LICENCE

RED & WHITE

WHITE & TURQUOISE

STEEL BLUE & WHITE

GREY