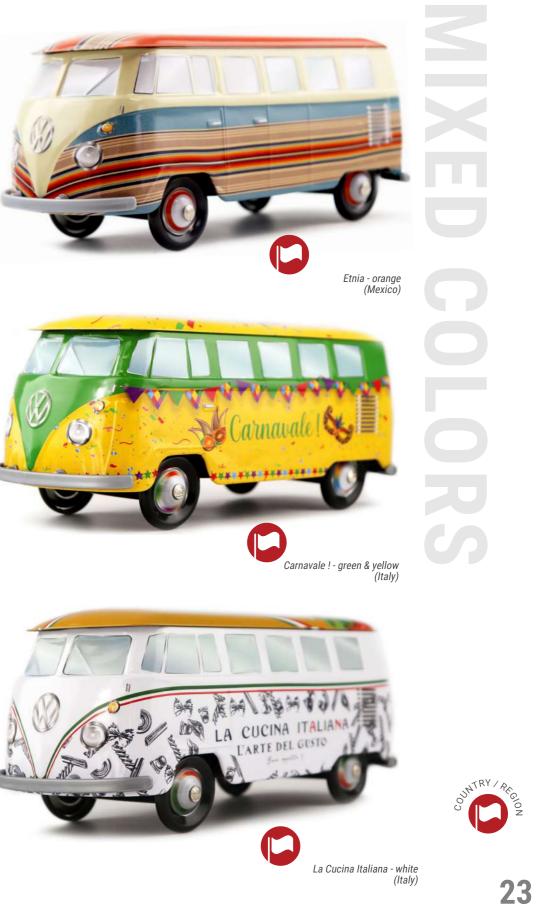

### **THE COMBI VW\*** AN OFFICIAL PRODUCT®

Country - Belgium

Calavera - red (Mexico)

Calavera - blue (Mexico)

00000

Calavera - black (Mexico)

Mascara misterio (Mexico)

### **THE COMBI VW\*** AN OFFICIAL PRODUCT®

Etnia - beige (Mexico)

La Dolce Vita sepia (Italy)

La Dolce Vita (Italy)

Dragon's dance - red & blue (China)

Water rabbit - zodiac (China)