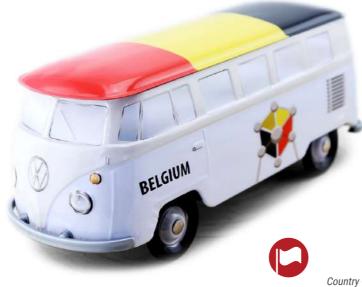

### **AN OFFICIAL PRODUCT**

FOOD PACKAGING MADE OF TINPLATE UNDER OFFICAL LICENCE

RED & WHITE

WHITE & TURQUOISE

STEEL BLUE & WHITE

GREY

### **THE COMBI VW\* AN OFFICIAL PRODUCT®**

BLACK & DARK RED

BROWN & BLUE

ORANGE & WHITE

WHITE & RED

WHITE & NAVY BLUE

WHITE & PALE PINK

WHITE & YELLOW

### **THE COMBI VW\*** AN OFFICIAL PRODUCT®

Country - Belgium

Calavera - red (Mexico)

Calavera - blue (Mexico)

00000

Calavera - black (Mexico)

Mascara misterio (Mexico)