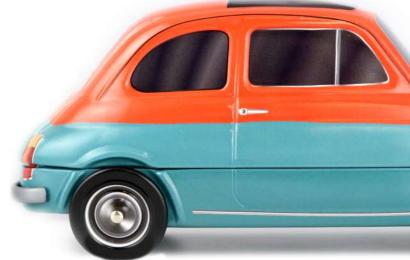

L INFORMATIONS** 

### CUSTOMIZATION

YOUR BRAND, YOUR BOX, TRY IT



36-41 36-37 38 39 40-41

47-4 42-43 44 45 46-47

### 48 - 53

48-49 50-51 52-53

### 54-55

54-55



### OVER 60 YEARS OF LEGENDARY STYLE...



Designed by Dante Giacosa and launched in July 1957, the Fiat 500 (or Cinquecento) is unmistakably Italian but 80% of sales took place outside of Italy. Adapted from the famous car, this tinplate box is designed for all kind of alimentary products : biscuits, sweets or even chocolates...



### AN OFFICIAL PRODUCT FOOD PACKAGING MADE OF TINPLATE UNDER OFFICAL LICENCE

FIAT

### THE FIAT 500\*



\*Must be sold with food and beverage items inside the box including : biscuits, chocolate, candies or delicatessen.





















### THE FIAT 500\* AN OFFICIAL PRODUCT®















### THE FIAT 500\* AN OFFICIAL PRODUCT®



ORANGE & TURQUOISE

7



### A DIFFERENT TYPE OF **PACKAGING CONCEPT**



ALLOWED **DISTRIBUTION AREA** : WORLD.



POSSIBILITY OF MIXING DESIGNS IN DELIVERY BOXES.



**PRODUCTION MINIMUM PER OPERATION :** 10 000 ARTICLES.





FRONT VIEW



SIDE VIEW



3/4 VIEW



**BACK VIEW** 

### THE FIAT 500\* AN OFFICIAL PRODUCT®



# INFORMATION

#### EXTERNAL DIMENSIONS OF THE BOX :

212 X 94 X 92 MM.

#### **METAL TICKNESS:**

0.25 MM.

#### **NET WEIGHT**:

145 GR (ON AVERAGE).

#### NUMBER OF PACKAGING PER DELIVERY BOX :

30 ARTICLES.

#### **DELIVERY BOX DIMENSIONS :**

60 X 23.5 X 50.5 CM.

#### **GROSS WEIGHT PER DELIVERY BOX:**

5 KG.

#### **DELIVERY BOX PER PALLET :**

HEIGHT 1,80 M : 20. HEIGHT 1,20 M : 12.

#### NUMBER OF PACKAGING PER