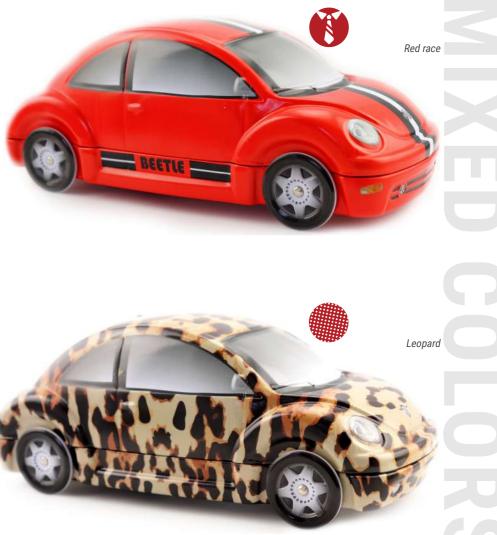

### THE BEST COMPACT CAR IN THE SHOW...

The New Beetle has become an icon of the automotive world in the same way as its ancestor the Volkswagen Beetle. An inimitable style with Californian influences which was the result of the extravagance and enthusiasm of creative people who were able to carry out their project from start to finish. Its aesthetic drew attention and made it a notable vehicle of its time.

### **AN OFFICIAL PRODUCT**

FOOD PACKAGING MADE OF TINPLATE UNDER OFFICAL LICENCE

### **THE NEW BEETLE\***