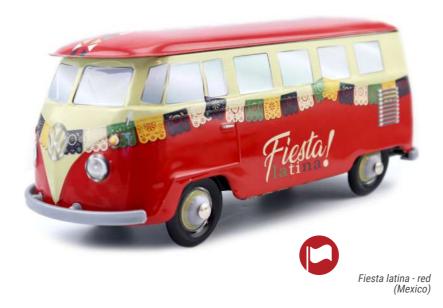

### **THE COMBI VW\*** AN OFFICIAL PRODUCT®

Country - Belgium

Calavera - red (Mexico)

Calavera - blue (Mexico)

00000

Calavera - black (Mexico)

Mascara misterio (Mexico)