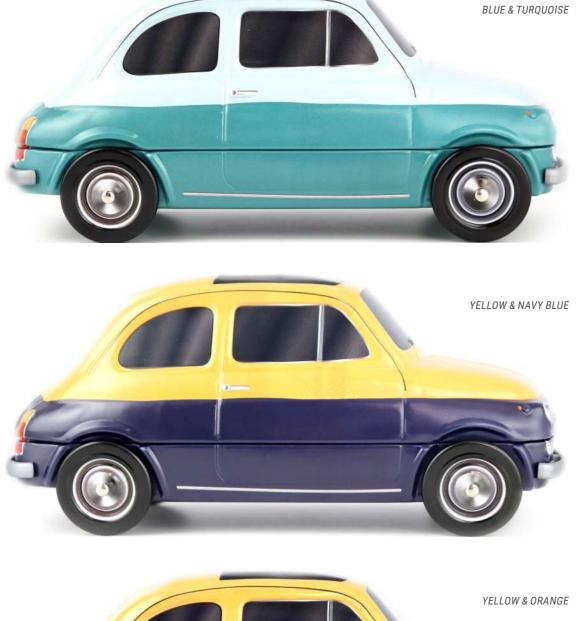

### THE FIAT 500\* AN OFFICIAL PRODUCT®

### THE FIAT 500\* AN OFFICIAL PRODUCT®

ORANGE & TURQUOISE

7