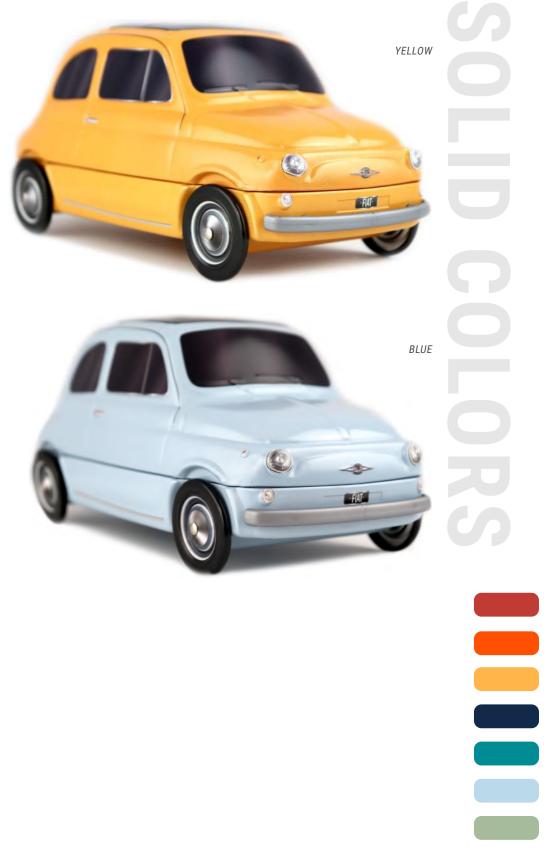

### THE FIAT 500\*

\*Must be sold with food and beverage items inside the box including : biscuits, chocolate, candies or delicatessen.

### THE FIAT 500\* AN OFFICIAL PRODUCT®

ORANGE & TURQUOISE

7