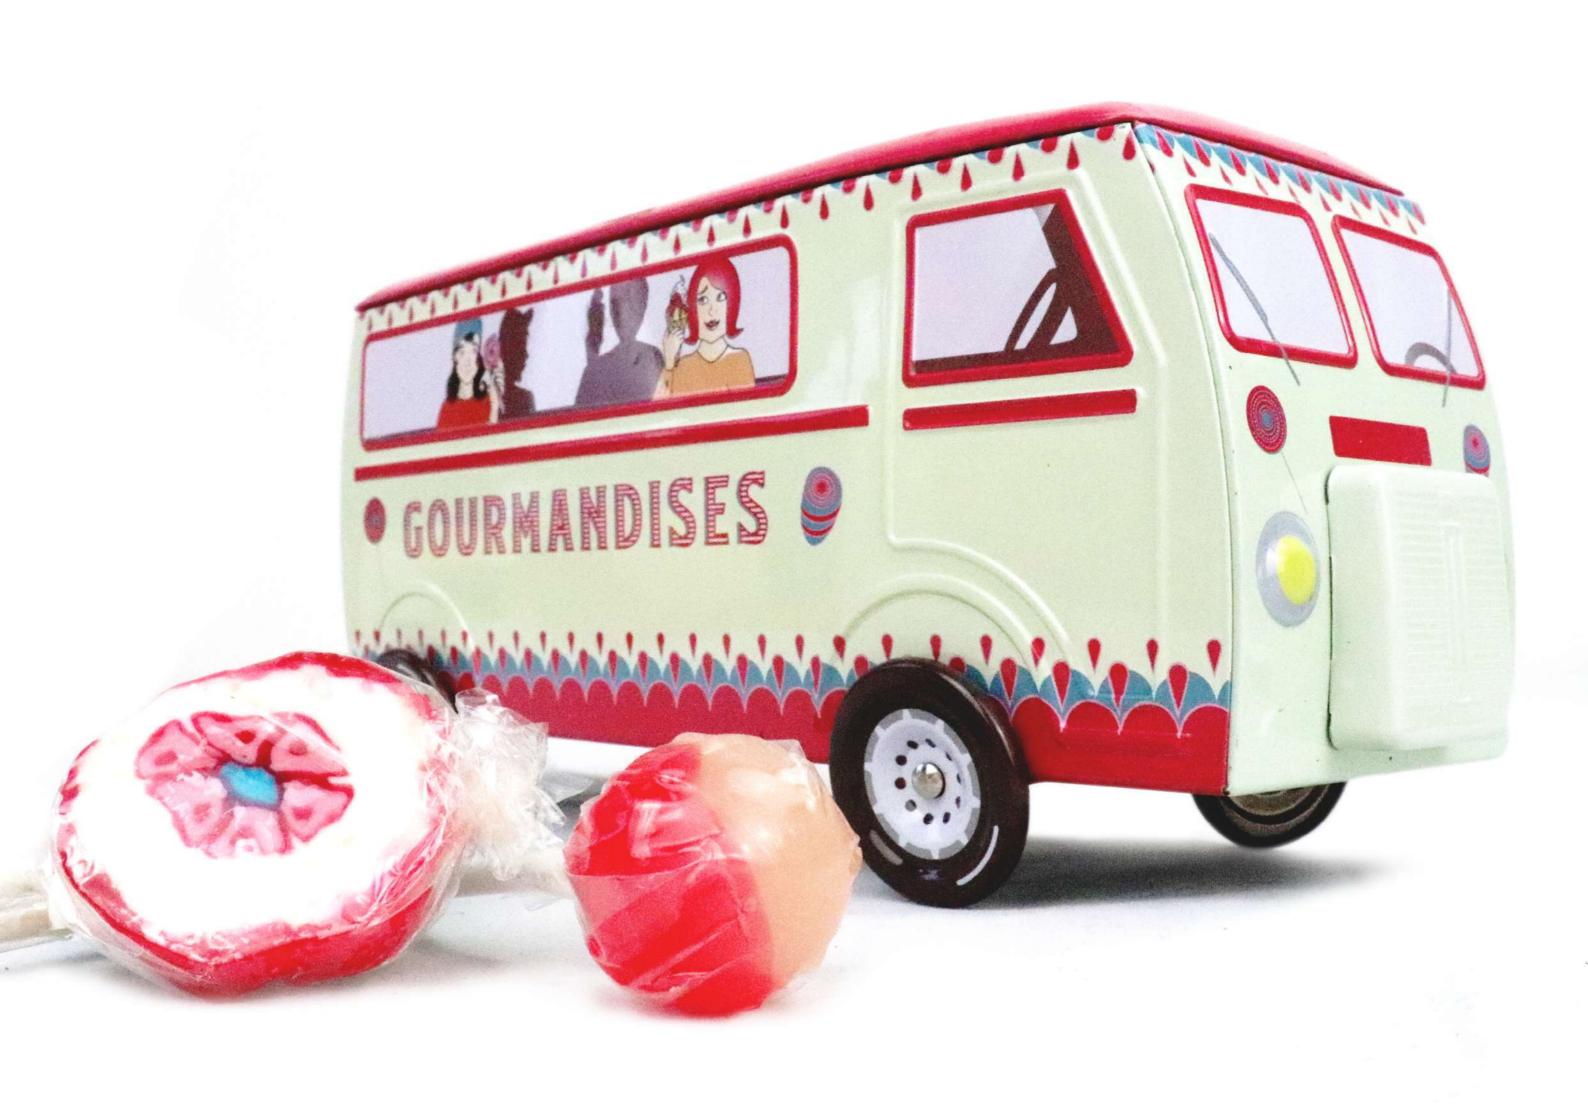

### ENJOY THE WAY TO YOUR DESTINATION

The Volkswagen Combi T1 is the brand's second model after the Beetle. Practical and robust, it quickly established itself as a best-seller of the brand. The Combis strengthen the thirst for culture of their owner who loves to travel, some of them go on trips around the world. From an iconic vehicle, it is now highly coveted by Combi's lovers.

### **AN OFFICIAL PRODUCT**

FOOD PACKAGING MADE OF TINPLATE UNDER OFFICAL LICENCE

RED & WHITE

WHITE & TURQUOISE

STEEL BLUE & WHITE

GREY

### **THE COMBI VW\* AN OFFICIAL PRODUCT®**

BLACK & DARK RED

BROWN & BLUE

ORANGE & WHITE

WHITE & RED

WHITE & NAVY BLUE

WHITE & PALE PINK

WHITE & YELLOW