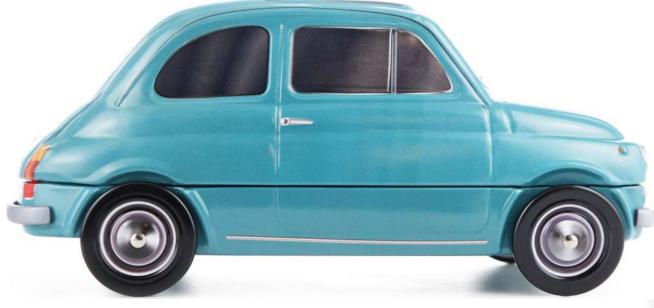

### OVER 60 YEARS OF LEGENDARY STYLE...

Designed by Dante Giacosa and launched in July 1957, the Fiat 500 (or Cinquecento) is unmistakably Italian but 80% of sales took place outside of Italy. Adapted from the famous car, this tinplate box is designed for all kind of alimentary products : biscuits, sweets or even chocolates...

### THE FIAT 500\*

\*Must be sold with food and beverage items inside the box including : biscuits, chocolate, candies or delicatessen.

### A DIFFERENT TYPE OF **PACKAGING CONCEPT**

ALLOWED **DISTRIBUTION AREA** : WORLD.

POSSIBILITY OF MIXING DESIGNS IN DELIVERY BOXES.

**PRODUCTION MINIMUM PER OPERATION :** 10 000 ARTICLES.

FRONT VIEW

SIDE VIEW