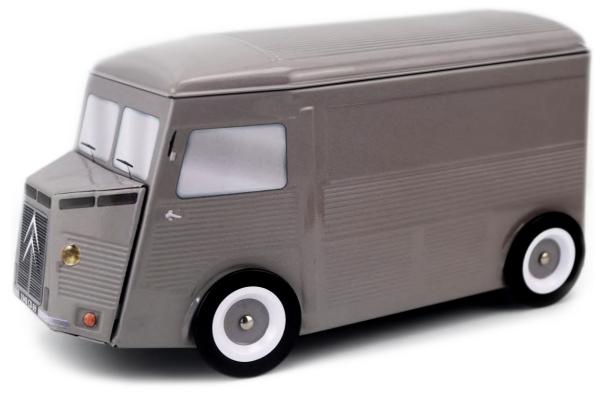

# TO TRANSPORT ALL KIND OF MERCHANDISES.

THE ORIGINAL COLLECTION 198 X 98 X 103 MM

Some call it «TUB», name used to qualify its short-lived ancestor. The truth is the type H, the first mass-produced front-wheeldrive van, extends its ancestor spirit. Presented in 1947 and marketed in June 1948, it became successful to artsans, merchants, hospitals, postal services and even villains... Little by little, the H type has invaded the roads of France.

### **SINCE 1948** THE TRAVELLING GROCER

COMMUNITY'S FAVORITE TRUCK

# THE CLASSICAL COLLECTION

NAVY BLUE

LIGHT BROWN

GREY