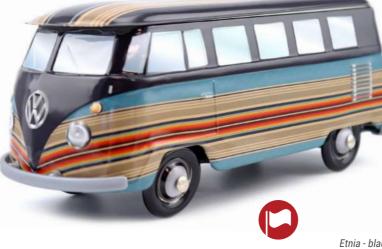

### **THE COMBI VW\*** AN OFFICIAL PRODUCT®

Etnia - beige (Mexico)

La Dolce Vita sepia (Italy)

La Dolce Vita (Italy)

Dragon's dance - red & blue (China)

Water rabbit - zodiac (China)