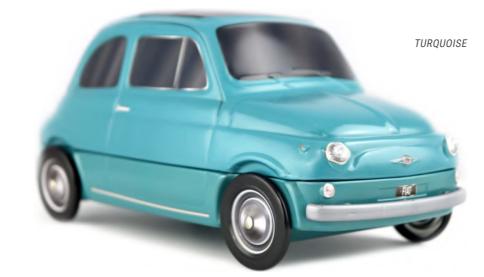

### THE FIAT 500\*

\*Must be sold with food and beverage items inside the box including : biscuits, chocolate, candies or delicatessen.

### THE FIAT 500\* AN OFFICIAL PRODUCT®

ORANGE & TURQUOISE

7