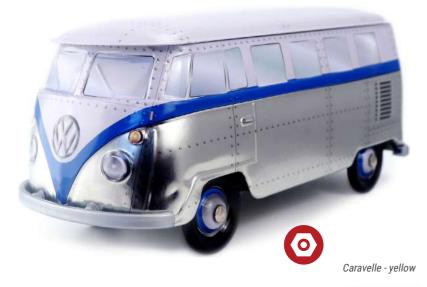

### **AN OFFICIAL PRODUCT**

FOOD PACKAGING MADE OF TINPLATE UNDER OFFICAL LICENCE

RED & WHITE

WHITE & TURQUOISE

STEEL BLUE & WHITE

GREY

### **THE COMBI VW\* AN OFFICIAL PRODUCT®**

BLACK & DARK RED

BROWN & BLUE

ORANGE & WHITE

WHITE & RED

WHITE & NAVY BLUE

WHITE & PALE PINK

WHITE & YELLOW

WHITE & GREEN

19

0

Country - China